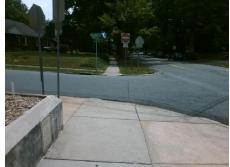

## **Access Compliance Report Public Rights-of-Way** (Curb Ramps)

Intersection ID: 14794 Main Street: BUCHANAN\_ST Cross Street: DILWORTH\_RD\_EAST Location: NE **Severity Score:** ADA ID: B5980B68E7FD Ramp Type: Perp Initial Pass/Fail: Fail **Overall Compliance: No** 12.5

Total Cost: 1850.00

| Field Measurements/Component Compliance |                       |      |      |                             |      |  |
|-----------------------------------------|-----------------------|------|------|-----------------------------|------|--|
| Compliance Description                  |                       | Data | Comp | liance Description          | Data |  |
| N/A                                     | Ramp Length (in)      | 51.0 | Yes  | Ramp Slope (%)              | 5.1  |  |
| Yes                                     | Ramp Width (in)       | 84.0 | No   | Ramp XSlope (%)             | 5.3  |  |
| N/A                                     | Flare Type LT         | N/A  | N/A  | Flare Type RT               | N/A  |  |
| N/A                                     | Flare Slope LT (%)    | N/A  | N/A  | Flare Slope RT (%)          | N/A  |  |
| N/A                                     | Flare Traversable LT? | N/A  | N/A  | Flare Traversable RT?       | N/A  |  |
| N/A                                     | Landing Length (in)   | N/A  | N/A  | DWS Provided?               | N/A  |  |
| N/A                                     | Landing Width (in)    | N/A  | N/A  | DWS Contrast?               | N/A  |  |
| N/A                                     | Landing Slope (%)     | N/A  | N/A  | DWS Length (in)             | N/A  |  |
| N/A                                     | Landing X Slope (%)   | N/A  | N/A  | DWS Full Width?             | N/A  |  |
| N/A                                     | Landing Curb? (Y/N)   | N/A  | N/A  | DWS Offset (in)             | N/A  |  |
| N/A                                     | Shared Landing?       | N/A  |      |                             |      |  |
| N/A                                     | Gutter Ponding?       | N/A  | N/A  | Gutter Slope (%)            | N/A  |  |
| N/A                                     | Gutter Lip Ht (in)    | N/A  | N/A  | Gutter X Slope (%)          | N/A  |  |
| N/A                                     | Painted X Walk1?      | No   | N/A  | Painted X Walk2?            | N/A  |  |
|                                         | X Walk 1 Direction    | To S |      | X Walk 2 Direction          | N/A  |  |
| N/A                                     | X Walk 1 Width (in)   | N/A  | N/A  | X Walk 2 Width (in)         | N/A  |  |
|                                         | X Walk 1 Slope (%)    | 6.2  |      | X Walk 2 Slope (%)          | N/A  |  |
|                                         | X Walk 1 X Slope (%)  | 3.7  |      | X Walk 2 X Slope (%)        | N/A  |  |
| N/A                                     | Ramp inside XWalk1?   | N/A  | N/A  | Ramp inside XWalk2?         | N/A  |  |
|                                         | Road Slope (%)        | N/A  | N/A  | Clear Space?                | N/A  |  |
|                                         | Road X Slope (%)      | N/A  | N/A  | Clear Space to XWalk (in)   | N/A  |  |
| N/A                                     | Any Obstructions?     | N/A  | N/A  | Storm Grate/Utility Hazard? | N/A  |  |
|                                         | Obstruction Type      |      |      | Storm Grate/Utility Type    |      |  |
|                                         |                       | N/A  |      |                             | N/A  |  |
|                                         |                       |      | Yes  | Surface Condition? (G/P)    | Good |  |
|                                         |                       |      |      |                             |      |  |