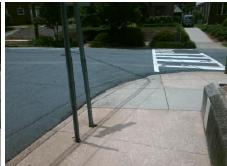

## **Access Compliance Report Public Rights-of-Way** (Curb Ramps)

Intersection ID: 14794 Main Street: BUCHANAN\_ST Cross Street: DILWORTH\_RD\_EAST Location: NE **Severity Score:** ADA ID: B5980B68E7FD Ramp Type: Perp Initial Pass/Fail: Fail **Overall Compliance: No** 12.5

Total Cost: 1850.00

| Field Measurements/Component Compliance |                       |      |      |                             |      |  |
|-----------------------------------------|-----------------------|------|------|-----------------------------|------|--|
| Compliance Description                  |                       | Data | Comp | liance Description          | Data |  |
| N/A                                     | Ramp Length (in)      | 51.0 | Yes  | Ramp Slope (%)              | 5.1  |  |
| Yes                                     | Ramp Width (in)       | 84.0 | No   | Ramp XSlope (%)             | 5.3  |  |
| N/A                                     | Flare Type LT         | N/A  | N/A  | Flare Type RT               | N/A  |  |
| N/A                                     | Flare Slope LT (%)    | N/A  | N/A  | Flare Slope RT (%)          | N/A  |  |
| N/A                                     | Flare Traversable LT? | N/A  | N/A  | Flare Traversable RT?       | N/A  |  |
| N/A                                     | Landing Length (in)   | N/A  | N/A  | DWS Provided?               | N/A  |  |
| N/A                                     | Landing Width (in)    | N/A  | N/A  | DWS Contrast?               | N/A  |  |
| N/A                                     | Landing Slope (%)     | N/A  | N/A  | DWS Length (in)             | N/A  |  |
| N/A                                     | Landing X Slope (%)   | N/A  | N/A  | DWS Full Width?             | N/A  |  |
| N/A                                     | Landing Curb? (Y/N)   | N/A  | N/A  | DWS Offset (in)             | N/A  |  |
| N/A                                     | Shared Landing?       | N/A  |      |                             |      |  |
| N/A                                     | Gutter Ponding?       | N/A  | N/A  | Gutter Slope (%)            | N/A  |  |
| N/A                                     | Gutter Lip Ht (in)    | N/A  | N/A  | Gutter X Slope (%)          | N/A  |  |
| N/A                                     | Painted X Walk1?      | No   | N/A  | Painted X Walk2?            | N/A  |  |
|                                         | X Walk 1 Direction    | To S |      | X Walk 2 Direction          | N/A  |  |
| N/A                                     | X Walk 1 Width (in)   | N/A  | N/A  | X Walk 2 Width (in)         | N/A  |  |
|                                         | X Walk 1 Slope (%)    | 6.2  |      | X Walk 2 Slope (%)          | N/A  |  |
|                                         | X Walk 1 X Slope (%)  | 3.7  |      | X Walk 2 X Slope (%)        | N/A  |  |
| N/A                                     | Ramp inside XWalk1?   | N/A  | N/A  | Ramp inside XWalk2?         | N/A  |  |
|                                         | Road Slope (%)        | N/A  | N/A  | Clear Space?                | N/A  |  |
|                                         | Road X Slope (%)      | N/A  | N/A  | Clear Space to XWalk (in)   | N/A  |  |
| N/A                                     | Any Obstructions?     | N/A  | N/A  | Storm Grate/Utility Hazard? | N/A  |  |
|                                         | Obstruction Type      |      |      | Storm Grate/Utility Type    |      |  |
|                                         |                       | N/A  |      |                             | N/A  |  |
|                                         |                       |      | Yes  | Surface Condition? (G/P)    | Good |  |
|                                         |                       |      |      |                             |      |  |