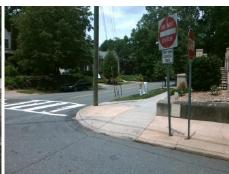

## **Access Compliance Report Public Rights-of-Way** (Curb Ramps)

Intersection ID: 14794 Main Street: BUCHANAN\_ST Cross Street: DILWORTH\_RD\_EAST Location: NE **Severity Score:** ADA ID: B5980B68E7FD Ramp Type: Perp Initial Pass/Fail: Fail **Overall Compliance: No** 12.5

Total Cost: 1850.00

| Field Measurements/Component Compliance |                       |      |      |                             |      |  |
|-----------------------------------------|-----------------------|------|------|-----------------------------|------|--|
| Compliance Description                  |                       | Data | Comp | liance Description          | Data |  |
| N/A                                     | Ramp Length (in)      | 51.0 | Yes  | Ramp Slope (%)              | 5.1  |  |
| Yes                                     | Ramp Width (in)       | 84.0 | No   | Ramp XSlope (%)             | 5.3  |  |
| N/A                                     | Flare Type LT         | N/A  | N/A  | Flare Type RT               | N/A  |  |
| N/A                                     | Flare Slope LT (%)    | N/A  | N/A  | Flare Slope RT (%)          | N/A  |  |
| N/A                                     | Flare Traversable LT? | N/A  | N/A  | Flare Traversable RT?       | N/A  |  |
| N/A                                     | Landing Length (in)   | N/A  | N/A  | DWS Provided?               | N/A  |  |
| N/A                                     | Landing Width (in)    | N/A  | N/A  | DWS Contrast?               | N/A  |  |
| N/A                                     | Landing Slope (%)     | N/A  | N/A  | DWS Length (in)             | N/A  |  |
| N/A                                     | Landing X Slope (%)   | N/A  | N/A  | DWS Full Width?             | N/A  |  |
| N/A                                     | Landing Curb? (Y/N)   | N/A  | N/A  | DWS Offset (in)             | N/A  |  |
| N/A                                     | Shared Landing?       | N/A  |      |                             |      |  |
| N/A                                     | Gutter Ponding?       | N/A  | N/A  | Gutter Slope (%)            | N/A  |  |
| N/A                                     | Gutter Lip Ht (in)    | N/A  | N/A  | Gutter X Slope (%)          | N/A  |  |
| N/A                                     | Painted X Walk1?      | No   | N/A  | Painted X Walk2?            | N/A  |  |
|                                         | X Walk 1 Direction    | To S |      | X Walk 2 Direction          | N/A  |  |
| N/A                                     | X Walk 1 Width (in)   | N/A  | N/A  | X Walk 2 Width (in)         | N/A  |  |
|                                         | X Walk 1 Slope (%)    | 6.2  |      | X Walk 2 Slope (%)          | N/A  |  |
|                                         | X Walk 1 X Slope (%)  | 3.7  |      | X Walk 2 X Slope (%)        | N/A  |  |
| N/A                                     | Ramp inside XWalk1?   | N/A  | N/A  | Ramp inside XWalk2?         | N/A  |  |
|                                         | Road Slope (%)        | N/A  | N/A  | Clear Space?                | N/A  |  |
|                                         | Road X Slope (%)      | N/A  | N/A  | Clear Space to XWalk (in)   | N/A  |  |
| N/A                                     | Any Obstructions?     | N/A  | N/A  | Storm Grate/Utility Hazard? | N/A  |  |
|                                         | Obstruction Type      |      |      | Storm Grate/Utility Type    |      |  |
|                                         |                       | N/A  |      |                             | N/A  |  |
|                                         |                       |      | Yes  | Surface Condition? (G/P)    | Good |  |
|                                         |                       |      |      |                             |      |  |