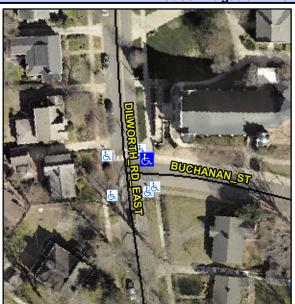

## **Access Compliance Report Public Rights-of-Way** (Curb Ramps)

Intersection ID: 14794 Main Street: BUCHANAN\_ST Cross Street: DILWORTH\_RD\_EAST Location: NE **Severity Score:** ADA ID: B5980B68E7FD Ramp Type: Perp Initial Pass/Fail: Fail **Overall Compliance: No** 12.5