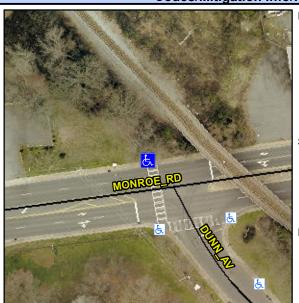

## **Access Compliance Report Public Rights-of-Way** (Curb Ramps)

Data

8.9

3.7

N/A

Good

Intersection ID: 14965 Main Street: MONROE RD **Cross Street: DUNN AV** Location: NW

Initial Pass/Fail: Fail **Overall Compliance: No ADA ID: B59E7F537CE6** Ramp Type: Perp Severity Score: 13.75

Flare Traversable LT?

Flare Type LT

MONROE RD Street 1 Name Stop Condition-Street 2 Signal N/A Street 2 Name Stop Condition-Street 1 N/A Possible Solutions: Compliance Description N/A Remove & Replace Entire Ramp. Yes N/A N/A N/A N/A Surveyor Notes: N/A N/A N/A N/A N/A N/A PROW/ADA: N/A R304.2.2, R304.5.3 N/A N/A N/A