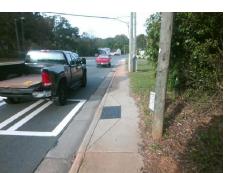

## **Access Compliance Report Public Rights-of-Way** (Curb Ramps)

Data

8.9

3.7

N/A

Good

Intersection ID: 14965 Main Street: MONROE RD **Cross Street: DUNN AV** Location: NW

Initial Pass/Fail: Fail **Overall Compliance: No ADA ID: B59E7F537CE6** Ramp Type: Perp Severity Score: 13.75

Flare Traversable LT?

Flare Type LT

MONROE RD Street 1 Name Stop Condition-Street 2 Signal N/A Street 2 Name Stop Condition-Street 1 N/A Possible Solutions: Compliance Description N/A Remove & Replace Entire Ramp. Yes N/A N/A N/A N/A Surveyor Notes: N/A N/A N/A N/A N/A N/A PROW/ADA: N/A R304.2.2, R304.5.3 N/A N/A N/A