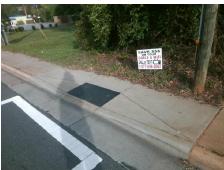

## **Access Compliance Report Public Rights-of-Way** (Curb Ramps)

Data

8.9

3.7

N/A

Good

Intersection ID: 14965 Main Street: MONROE RD **Cross Street: DUNN AV** Location: NW

Initial Pass/Fail: Fail **Overall Compliance: No ADA ID: B59E7F537CE6** Ramp Type: Perp Severity Score: 13.75

Flare Traversable LT?

Flare Type LT

MONROE RD Street 1 Name Stop Condition-Street 2 Signal N/A Street 2 Name Stop Condition-Street 1 N/A Possible Solutions: Compliance Description N/A Remove & Replace Entire Ramp. Yes N/A N/A N/A N/A Surveyor Notes: N/A N/A N/A N/A N/A N/A PROW/ADA: N/A R304.2.2, R304.5.3 N/A N/A N/A