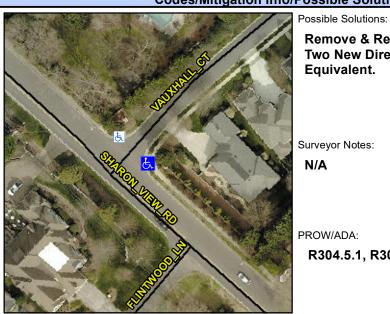

## **Access Compliance Report Public Rights-of-Way** (Curb Ramps)

Intersection ID: 22211 Main Street: SHARON VIEW RD **Cross Street: VAUXHALL CT** Location: Ε ADA ID: B59EA80E0136 Ramp Type: PerpDiag Initial Pass/Fail: Fail **Overall Compliance: No Severity Score:** 10

## Field Measurements/Component Compliance

Street 1 Name Stop Condition-Street 2 Street 2 Name Stop Condition-Street 1

**VAUXHALL CT** StopSign **SHARON VIEW RD** None **Remove & Replace Curb Ramp With** Two New Directional Ramps or Equivalent.