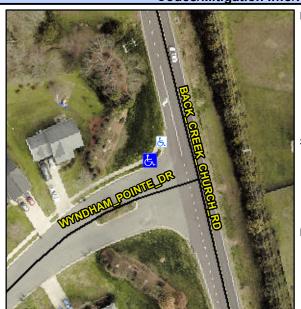

N/A

N/A

N/A

Main Street: BACK CREEK CHURCH RD Cross Street: WYNDHAM POINTE DR Location: Intersection ID: 6217 NW Ramp Type: Perp Initial Pass/Fail: Fail **Overall Compliance: No** 25 ADA ID: B5A502AB7696 **Severity Score:** 