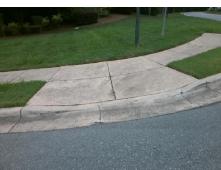

N/A

N/A

N/A

N/A

N/A N/A

WYNGHAM POINTE DR Street 1 Name Stop Condition-Street 2 StopSign Street 2 Name N/A Stop Condition-Street 1 N/A

Possible Solutions: Compliance Description Remove & Replace Entire Ramp. N/A Yes N/A N/A N/A N/A Surveyor Notes: N/A N/A N/A N/A PROW/ADA: **Not Foun** 