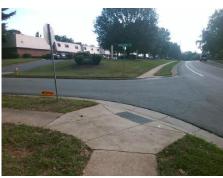

## **Access Compliance Report Public Rights-of-Way** (Curb Ramps)

Intersection ID: 19275 Main Street: PEBBLESTONE DR Cross Street: VILLAGE LAKE DR Location: NW ADA ID: B5A9E8CA8CAB Ramp Type: PerpDiag Initial Pass/Fail: Fail **Overall Compliance: No Severity Score:** 25

**Codes/Mitigation Info/Possible Solution** 

Street 1 Name Stop Condition-Street 2 Street 2 Name Stop Condition-Street 1

**VILLAGE LAKE DR** None PEBBLESTONE DR StopSign Possible Solutions: Remove & Replace Curb Ramp With Two New Directional Ramps or Equivalent. Surveyor Notes: N/A PROW/ADA: Not Found, R304.2.2, R304.5.3