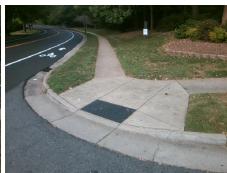

## **Access Compliance Report Public Rights-of-Way** (Curb Ramps)

Intersection ID: 19275 Main Street: PEBBLESTONE DR Cross Street: VILLAGE LAKE DR Location: NW ADA ID: B5A9E8CA8CAB Ramp Type: PerpDiag Initial Pass/Fail: Fail **Overall Compliance: No Severity Score:** 25

**Codes/Mitigation Info/Possible Solution** 

Street 1 Name Stop Condition-Street 2 Street 2 Name Stop Condition-Street 1

**VILLAGE LAKE DR** None PEBBLESTONE DR StopSign Possible Solutions: Remove & Replace Curb Ramp With Two New Directional Ramps or Equivalent. Surveyor Notes: N/A PROW/ADA: Not Found, R304.2.2, R304.5.3