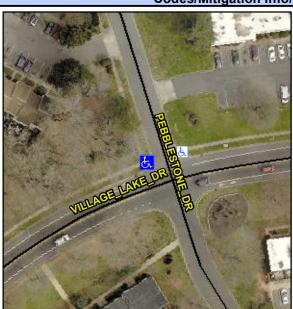

## **Access Compliance Report Public Rights-of-Way** (Curb Ramps)

Intersection ID: 19275 Main Street: PEBBLESTONE DR Cross Street: VILLAGE LAKE DR Location: NW ADA ID: B5A9E8CA8CAB Ramp Type: PerpDiag Initial Pass/Fail: Fail **Overall Compliance: No Severity Score:** 25

**Codes/Mitigation Info/Possible Solution** 

Street 1 Name Stop Condition-Street 2 Street 2 Name Stop Condition-Street 1

**VILLAGE LAKE DR** None PEBBLESTONE DR StopSign Possible Solutions: Remove & Replace Curb Ramp With Two New Directional Ramps or Equivalent. Surveyor Notes: N/A PROW/ADA: Not Found, R304.2.2, R304.5.3