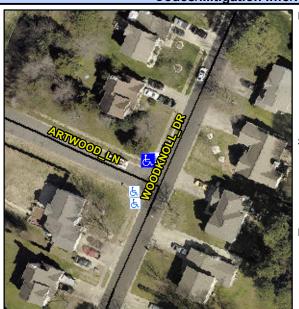

## **Access Compliance Report Public Rights-of-Way** (Curb Ramps)

Intersection ID: 20612 Main Street: ARTWOOD LN **Cross Street: WOODKNOLL DR** Location: N ADA ID: B5AA9CFD1D93 Ramp Type: Perp Initial Pass/Fail: Fail **Overall Compliance: No Severity Score:** 47.5