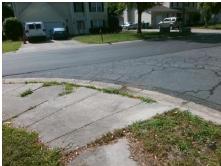

## **Access Compliance Report Public Rights-of-Way** (Curb Ramps)

Intersection ID: 20612 Main Street: ARTWOOD LN **Cross Street: WOODKNOLL DR** Location: N ADA ID: B5AA9CFD1D93 Ramp Type: Perp Initial Pass/Fail: Fail **Overall Compliance: No Severity Score:** 47.5

**Codes/Mitigation Info/Possible Solution** 

**ARTWOOD LN** Street 1 Name Stop Condition-Street 2 StopSign Street 2 Name N/A Stop Condition-Street 1 N/A

Possible Solutions: Remove & Replace Entire Ramp. Surveyor Notes: N/A PROW/ADA: Not Found, R304.5.1, R304.2.2

Total Cost: 1850.00

| Field Measurements/Component Compliance |                       |       |      |                             |      |
|-----------------------------------------|-----------------------|-------|------|-----------------------------|------|
| Compliance Description                  |                       | Data  | Comp | liance Description          | Data |
| N/A                                     | Ramp Length (in)      | 93.0  | No   | Ramp Slope (%)              | 9.2  |
| No                                      | Ramp Width (in)       | 26.0  | Yes  | Ramp XSlope (%)             | 1.2  |
| N/A                                     | Flare Type LT         | N/A   | N/A  | Flare Type RT               | N/A  |
| N/A                                     | Flare Slope LT (%)    | N/A   | N/A  | Flare Slope RT (%)          | N/A  |
| N/A                                     | Flare Traversable LT? | N/A   | N/A  | Flare Traversable RT?       | N/A  |
| N/A                                     | Landing Length (in)   | N/A   | N/A  | DWS Provided?               | N/A  |
| N/A                                     | Landing Width (in)    | N/A   | N/A  | DWS Contrast?               | N/A  |
| N/A                                     | Landing Slope (%)     | N/A   | N/A  | DWS Length (in)             | N/A  |
| N/A                                     | Landing X Slope (%)   | N/A   | N/A  | DWS Full Width?             | N/A  |
| N/A                                     | Landing Curb? (Y/N)   | N/A   | N/A  | DWS Offset (in)             | N/A  |
| N/A                                     | Shared Landing?       | N/A   |      |                             |      |
| N/A                                     | Gutter Ponding?       | N/A   | N/A  | Gutter Slope (%)            | N/A  |
| N/A                                     | Gutter Lip Ht (in)    | N/A   | N/A  | Gutter X Slope (%)          | N/A  |
| N/A                                     | Painted X Walk1?      | No    | N/A  | Painted X Walk2?            | N/A  |
|                                         | X Walk 1 Direction    | To SW |      | X Walk 2 Direction          | N/A  |
| N/A                                     | X Walk 1 Width (in)   | N/A   | N/A  | X Walk 2 Width (in)         | N/A  |
|                                         | X Walk 1 Slope (%)    | 1.5   |      | X Walk 2 Slope (%)          | N/A  |
|                                         | X Walk 1 X Slope (%)  | 0.5   |      | X Walk 2 X Slope (%)        | N/A  |
| N/A                                     | Ramp inside XWalk1?   | N/A   | N/A  | Ramp inside XWalk2?         | N/A  |
|                                         | Road Slope (%)        | N/A   | N/A  | Clear Space?                | N/A  |
|                                         | Road X Slope (%)      | N/A   | N/A  | Clear Space to XWalk (in)   | N/A  |
| N/A                                     | Any Obstructions?     | N/A   | N/A  | Storm Grate/Utility Hazard? | N/A  |
|                                         | Obstruction Type      |       |      | Storm Grate/Utility Type    |      |
|                                         |                       | N/A   |      |                             | N/A  |
|                                         |                       |       | Yes  | Surface Condition? (G/P)    | Good |
| <u> </u>                                |                       |       |      |                             |      |