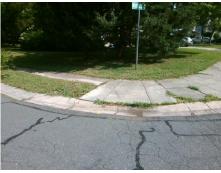

## **Access Compliance Report Public Rights-of-Way** (Curb Ramps)

Intersection ID: 20612 Main Street: ARTWOOD LN **Cross Street: WOODKNOLL DR** Location: N ADA ID: B5AA9CFD1D93 Ramp Type: Perp Initial Pass/Fail: Fail **Overall Compliance: No Severity Score:** 47.5

**Codes/Mitigation Info/Possible Solution** 

**ARTWOOD LN** Street 1 Name Stop Condition-Street 2 StopSign Street 2 Name N/A Stop Condition-Street 1 N/A

Possible Solutions: Remove & Replace Entire Ramp. Surveyor Notes: N/A PROW/ADA: Not Found, R304.5.1, R304.2.2

Total Cost: 1850.00

| Field Measurements/Component Compliance |                       |       |      |                             |      |
|-----------------------------------------|-----------------------|-------|------|-----------------------------|------|
| Compliance Description                  |                       | Data  | Comp | liance Description          | Data |
| N/A                                     | Ramp Length (in)      | 93.0  | No   | Ramp Slope (%)              | 9.2  |
| No                                      | Ramp Width (in)       | 26.0  | Yes  | Ramp XSlope (%)             | 1.2  |
| N/A                                     | Flare Type LT         | N/A   | N/A  | Flare Type RT               | N/A  |
| N/A                                     | Flare Slope LT (%)    | N/A   | N/A  | Flare Slope RT (%)          | N/A  |
| N/A                                     | Flare Traversable LT? | N/A   | N/A  | Flare Traversable RT?       | N/A  |
| N/A                                     | Landing Length (in)   | N/A   | N/A  | DWS Provided?               | N/A  |
| N/A                                     | Landing Width (in)    | N/A   | N/A  | DWS Contrast?               | N/A  |
| N/A                                     | Landing Slope (%)     | N/A   | N/A  | DWS Length (in)             | N/A  |
| N/A                                     | Landing X Slope (%)   | N/A   | N/A  | DWS Full Width?             | N/A  |
| N/A                                     | Landing Curb? (Y/N)   | N/A   | N/A  | DWS Offset (in)             | N/A  |
| N/A                                     | Shared Landing?       | N/A   |      |                             |      |
| N/A                                     | Gutter Ponding?       | N/A   | N/A  | Gutter Slope (%)            | N/A  |
| N/A                                     | Gutter Lip Ht (in)    | N/A   | N/A  | Gutter X Slope (%)          | N/A  |
| N/A                                     | Painted X Walk1?      | No    | N/A  | Painted X Walk2?            | N/A  |
|                                         | X Walk 1 Direction    | To SW |      | X Walk 2 Direction          | N/A  |
| N/A                                     | X Walk 1 Width (in)   | N/A   | N/A  | X Walk 2 Width (in)         | N/A  |
|                                         | X Walk 1 Slope (%)    | 1.5   |      | X Walk 2 Slope (%)          | N/A  |
|                                         | X Walk 1 X Slope (%)  | 0.5   |      | X Walk 2 X Slope (%)        | N/A  |
| N/A                                     | Ramp inside XWalk1?   | N/A   | N/A  | Ramp inside XWalk2?         | N/A  |
|                                         | Road Slope (%)        | N/A   | N/A  | Clear Space?                | N/A  |
|                                         | Road X Slope (%)      | N/A   | N/A  | Clear Space to XWalk (in)   | N/A  |
| N/A                                     | Any Obstructions?     | N/A   | N/A  | Storm Grate/Utility Hazard? | N/A  |
|                                         | Obstruction Type      |       |      | Storm Grate/Utility Type    |      |
|                                         |                       | N/A   |      |                             | N/A  |
|                                         |                       |       | Yes  | Surface Condition? (G/P)    | Good |
| <u> </u>                                |                       |       |      |                             |      |