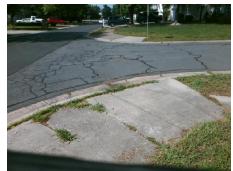

## **Access Compliance Report Public Rights-of-Way** (Curb Ramps)

Intersection ID: 20612 Main Street: ARTWOOD LN **Cross Street: WOODKNOLL DR** Location: N ADA ID: B5AA9CFD1D93 Ramp Type: Perp Initial Pass/Fail: Fail **Overall Compliance: No Severity Score:** 47.5

**Codes/Mitigation Info/Possible Solution** 

**ARTWOOD LN** Street 1 Name Stop Condition-Street 2 StopSign Street 2 Name N/A Stop Condition-Street 1 N/A

Possible Solutions: Remove & Replace Entire Ramp. Surveyor Notes: N/A PROW/ADA: Not Found, R304.5.1, R304.2.2

Total Cost: 1850.00

| Field Measurements/Component Compliance |                       |       |      |                             |      |
|-----------------------------------------|-----------------------|-------|------|-----------------------------|------|
| Compliance Description                  |                       | Data  | Comp | liance Description          | Data |
| N/A                                     | Ramp Length (in)      | 93.0  | No   | Ramp Slope (%)              | 9.2  |
| No                                      | Ramp Width (in)       | 26.0  | Yes  | Ramp XSlope (%)             | 1.2  |
| N/A                                     | Flare Type LT         | N/A   | N/A  | Flare Type RT               | N/A  |
| N/A                                     | Flare Slope LT (%)    | N/A   | N/A  | Flare Slope RT (%)          | N/A  |
| N/A                                     | Flare Traversable LT? | N/A   | N/A  | Flare Traversable RT?       | N/A  |
| N/A                                     | Landing Length (in)   | N/A   | N/A  | DWS Provided?               | N/A  |
| N/A                                     | Landing Width (in)    | N/A   | N/A  | DWS Contrast?               | N/A  |
| N/A                                     | Landing Slope (%)     | N/A   | N/A  | DWS Length (in)             | N/A  |
| N/A                                     | Landing X Slope (%)   | N/A   | N/A  | DWS Full Width?             | N/A  |
| N/A                                     | Landing Curb? (Y/N)   | N/A   | N/A  | DWS Offset (in)             | N/A  |
| N/A                                     | Shared Landing?       | N/A   |      |                             |      |
| N/A                                     | Gutter Ponding?       | N/A   | N/A  | Gutter Slope (%)            | N/A  |
| N/A                                     | Gutter Lip Ht (in)    | N/A   | N/A  | Gutter X Slope (%)          | N/A  |
| N/A                                     | Painted X Walk1?      | No    | N/A  | Painted X Walk2?            | N/A  |
|                                         | X Walk 1 Direction    | To SW |      | X Walk 2 Direction          | N/A  |
| N/A                                     | X Walk 1 Width (in)   | N/A   | N/A  | X Walk 2 Width (in)         | N/A  |
|                                         | X Walk 1 Slope (%)    | 1.5   |      | X Walk 2 Slope (%)          | N/A  |
|                                         | X Walk 1 X Slope (%)  | 0.5   |      | X Walk 2 X Slope (%)        | N/A  |
| N/A                                     | Ramp inside XWalk1?   | N/A   | N/A  | Ramp inside XWalk2?         | N/A  |
|                                         | Road Slope (%)        | N/A   | N/A  | Clear Space?                | N/A  |
|                                         | Road X Slope (%)      | N/A   | N/A  | Clear Space to XWalk (in)   | N/A  |
| N/A                                     | Any Obstructions?     | N/A   | N/A  | Storm Grate/Utility Hazard? | N/A  |
|                                         | Obstruction Type      |       |      | Storm Grate/Utility Type    |      |
|                                         |                       | N/A   |      |                             | N/A  |
|                                         |                       |       | Yes  | Surface Condition? (G/P)    | Good |
| <u> </u>                                |                       |       |      |                             |      |