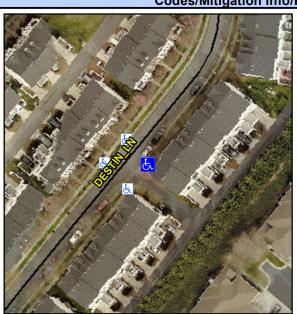

## Access Compliance Report Public Rights-of-Way (Curb Ramps)

Intersection ID: 10024861 Main Street: DESTIN\_LN Cross Street: N/A Location: SE

ADA ID: B5AE18A91A11 Ramp Type: PerpDiag Initial Pass/Fail: Fail Overall Compliance: No Severity Score: 47.5