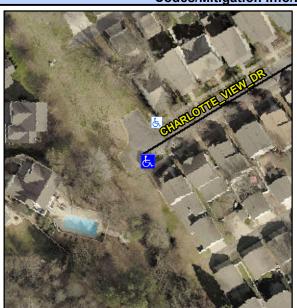

## Access Compliance Report Public Rights-of-Way (Curb Ramps)

Intersection ID: 10023160 Main Street: CHARLOTTE\_VIEW\_DR Cross Street: N/A Location: S

ADA ID: B5AED1C7E798 Ramp Type: Perp Initial Pass/Fail: Fail Overall Compliance: No Severity Score: 12.5

## **Field Measurements/Component Compliance**

| Street 1 Name           | CHARLOTTE VIEW DR |
|-------------------------|-------------------|
| Stop Condition-Street 2 | None              |
| Street 2 Name           | N/A               |
| Stop Condition-Street 1 | N/A               |