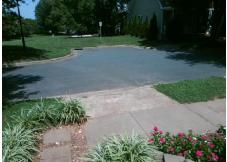

## Access Compliance Report Public Rights-of-Way (Curb Ramps)

Intersection ID: 10023160 Main Street: CHARLOTTE\_VIEW\_DR Cross Street: N/A Location: S

ADA ID: B5AED1C7E798 Ramp Type: Perp Initial Pass/Fail: Fail Overall Compliance: No Severity Score: 12.5

Possible Solutions:

Remove & Replace Entire Ramp.

Surveyor Notes:

N/A

PROW/ADA:

Not Found, R304.2.2

Total Cost: \$ 1850.00

| Fleid Measurements/Component Compliance |                       |      |                        |                             |      |  |  |
|-----------------------------------------|-----------------------|------|------------------------|-----------------------------|------|--|--|
| Compliance Description                  |                       | Data | Compliance Description |                             | Data |  |  |
| N/A                                     | Ramp Length (in)      | 60.0 | No                     | Ramp Slope (%)              | 11.6 |  |  |
| Yes                                     | Ramp Width (in)       | 48.0 | Yes                    | Ramp XSlope (%)             | 1.8  |  |  |
| N/A                                     | Flare Type LT         | N/A  | N/A                    | Flare Type RT               | N/A  |  |  |
| N/A                                     | Flare Slope LT (%)    | N/A  | N/A                    | Flare Slope RT (%)          | N/A  |  |  |
| N/A                                     | Flare Traversable LT? | N/A  | N/A                    | Flare Traversable RT?       | N/A  |  |  |
| N/A                                     | Landing Length (in)   | N/A  | N/A                    | DWS Provided?               | N/A  |  |  |
| N/A                                     | Landing Width (in)    | N/A  | N/A                    | DWS Contrast?               | N/A  |  |  |
| N/A                                     | Landing Slope (%)     | N/A  | N/A                    | DWS Length (in)             | N/A  |  |  |
| N/A                                     | Landing X Slope (%)   | N/A  | N/A                    | DWS Full Width?             | N/A  |  |  |
| N/A                                     | Landing Curb? (Y/N)   | N/A  | N/A                    | DWS Offset (in)             | N/A  |  |  |
| N/A                                     | Shared Landing?       | N/A  |                        |                             |      |  |  |
| N/A                                     | Gutter Ponding?       | N/A  | N/A                    | Gutter Slope (%)            | N/A  |  |  |
| N/A                                     | Gutter Lip Ht (in)    | N/A  | N/A                    | Gutter X Slope (%)          | N/A  |  |  |
| N/A                                     | Painted X Walk1?      | No   | N/A                    | Painted X Walk2?            | N/A  |  |  |
|                                         | X Walk 1 Direction    | To N |                        | X Walk 2 Direction          | N/A  |  |  |
| N/A                                     | X Walk 1 Width (in)   | N/A  | N/A                    | X Walk 2 Width (in)         | N/A  |  |  |
|                                         | X Walk 1 Slope (%)    | 4.2  |                        | X Walk 2 Slope (%)          | N/A  |  |  |
|                                         | X Walk 1 X Slope (%)  | 0.3  |                        | X Walk 2 X Slope (%)        | N/A  |  |  |
| N/A                                     | Ramp inside XWalk1?   | N/A  | N/A                    | Ramp inside XWalk2?         | N/A  |  |  |
|                                         | Road Slope (%)        | N/A  | N/A                    | Clear Space?                | N/A  |  |  |
|                                         | Road X Slope (%)      | N/A  | N/A                    | Clear Space to XWalk (in)   | N/A  |  |  |
| N/A                                     | Any Obstructions?     | N/A  | N/A                    | Storm Grate/Utility Hazard? | N/A  |  |  |
|                                         | Obstruction Type      |      |                        | Storm Grate/Utility Type    |      |  |  |
|                                         |                       | N/A  |                        |                             | N/A  |  |  |
|                                         |                       |      | Yes                    | Surface Condition? (G/P)    | Good |  |  |
| 1800                                    | 459                   |      |                        |                             |      |  |  |