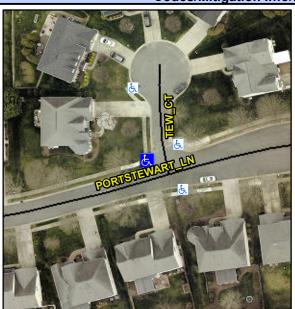

## Access Compliance Report Public Rights-of-Way (Curb Ramps)

Intersection ID: 43691 Main Street: PORTSTEWART\_LN Cross Street: TEW\_CT Location: NW

ADA ID: B5B1777580CA Ramp Type: BlendTrans1 Initial Pass/Fail: Fail Overall Compliance: No Severity Score: 10

## Field Measurements/Component Compliance

Street 1 Name PORTSTEWART LN
Stop Condition-Street 1 None
Street 2 Name TEW CT
Stop Condition-Street 2 StopSign

Possible Solutions:

Remove & Replace Curb Ramp With
Two New Directional Ramps or
Equivalent.