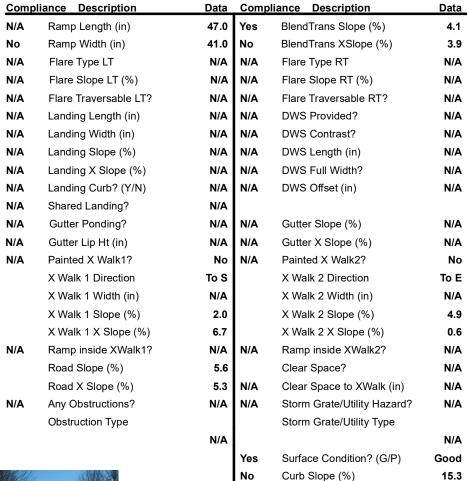

## Field Measurements/Component Compliance

Street 1 Name PORTSTEWART LN
Stop Condition-Street 1 None
Street 2 Name TEW CT
Stop Condition-Street 2 StopSign

Possible Solutions:

Remove & Replace Curb Ramp With
Two New Directional Ramps or
Equivalent.