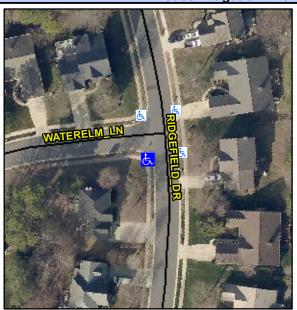

## Access Compliance Report Public Rights-of-Way (Curb Ramps)

Intersection ID: 2843Main Street:RIDGEFIELD\_DRCross Street:WATERELM\_LNLocation:SWADA ID: B5B253F31F7FRamp Type:PerpDiagInitial Pass/Fail:FailOverall Compliance:NoSeverity Score:22.5