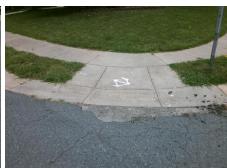

## Field Measurements/Component Compliance

Street 1 Name
Stop Condition-Street 2
Street 2 Name
Stop Condition-Street 1

RIDGEFIELD DR None WATERELM LN StopSign Possible Solutions:

Remove & Replace Curb Ramp With Two New Directional Ramps or Equivalent.

Surveyor Notes:

N/A

PROW/ADA:

R304.5.1, R304.2.2, R304.5.3

Total Cost: \$ 3200.00

| Field Measurements/Component Compliance |                       |      |      |                             |      |
|-----------------------------------------|-----------------------|------|------|-----------------------------|------|
| Compliance Description                  |                       | Data | Comp | liance Description          | Data |
| N/A                                     | Ramp Length (in)      | 44.0 | No   | Ramp Slope (%)              | 8.8  |
| No                                      | Ramp Width (in)       | 39.0 | No   | Ramp XSlope (%)             | 4.3  |
| N/A                                     | Flare Type LT         | N/A  | N/A  | Flare Type RT               | N/A  |
| N/A                                     | Flare Slope LT (%)    | N/A  | N/A  | Flare Slope RT (%)          | N/A  |
| N/A                                     | Flare Traversable LT? | N/A  | N/A  | Flare Traversable RT?       | N/A  |
| N/A                                     | Landing Length (in)   | N/A  | N/A  | DWS Provided?               | N/A  |
| N/A                                     | Landing Width (in)    | N/A  | N/A  | DWS Contrast?               | N/A  |
| N/A                                     | Landing Slope (%)     | N/A  | N/A  | DWS Length (in)             | N/A  |
| N/A                                     | Landing X Slope (%)   | N/A  | N/A  | DWS Full Width?             | N/A  |
| N/A                                     | Landing Curb? (Y/N)   | N/A  | N/A  | DWS Offset (in)             | N/A  |
| N/A                                     | Shared Landing?       | N/A  |      |                             |      |
| N/A                                     | Gutter Ponding?       | N/A  | N/A  | Gutter Slope (%)            | N/A  |
| N/A                                     | Gutter Lip Ht (in)    | N/A  | N/A  | Gutter X Slope (%)          | N/A  |
| N/A                                     | Painted X Walk1?      | No   | N/A  | Painted X Walk2?            | No   |
|                                         | X Walk 1 Direction    | To E |      | X Walk 2 Direction          | To N |
| N/A                                     | X Walk 1 Width (in)   | N/A  | N/A  | X Walk 2 Width (in)         | N/A  |
|                                         | X Walk 1 Slope (%)    | 3.6  |      | X Walk 2 Slope (%)          | 3.3  |
|                                         | X Walk 1 X Slope (%)  | 3.8  |      | X Walk 2 X Slope (%)        | 2.7  |
| N/A                                     | Ramp inside XWalk1?   | N/A  | N/A  | Ramp inside XWalk2?         | N/A  |
|                                         | Road Slope (%)        | 5.1  | N/A  | Clear Space?                | N/A  |
|                                         | Road X Slope (%)      | 1.8  | N/A  | Clear Space to XWalk (in)   | N/A  |
| N/A                                     | Any Obstructions?     | N/A  | N/A  | Storm Grate/Utility Hazard? | N/A  |
|                                         | Obstruction Type      |      |      | Storm Grate/Utility Type    |      |
|                                         |                       | N/A  |      |                             | N/A  |
|                                         |                       |      | Yes  | Surface Condition? (G/P)    | Good |
| 9                                       |                       |      |      |                             |      |