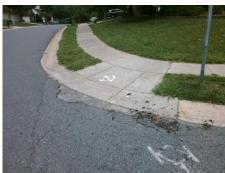

## Field Measurements/Component Compliance

Street 1 Name
Stop Condition-Street 2
Street 2 Name
Stop Condition-Street 1

RIDGEFIELD DR None WATERELM LN StopSign Possible Solutions:

Remove & Replace Curb Ramp With Two New Directional Ramps or Equivalent.

Surveyor Notes:

N/A

PROW/ADA:

R304.5.1, R304.2.2, R304.5.3

Total Cost: \$ 3200.00

| Field Measurements/Component Compliance |                       |      |      |                             |      |
|-----------------------------------------|-----------------------|------|------|-----------------------------|------|
| Compliance Description                  |                       | Data | Comp | liance Description          | Data |
| N/A                                     | Ramp Length (in)      | 44.0 | No   | Ramp Slope (%)              | 8.8  |
| No                                      | Ramp Width (in)       | 39.0 | No   | Ramp XSlope (%)             | 4.3  |
| N/A                                     | Flare Type LT         | N/A  | N/A  | Flare Type RT               | N/A  |
| N/A                                     | Flare Slope LT (%)    | N/A  | N/A  | Flare Slope RT (%)          | N/A  |
| N/A                                     | Flare Traversable LT? | N/A  | N/A  | Flare Traversable RT?       | N/A  |
| N/A                                     | Landing Length (in)   | N/A  | N/A  | DWS Provided?               | N/A  |
| N/A                                     | Landing Width (in)    | N/A  | N/A  | DWS Contrast?               | N/A  |
| N/A                                     | Landing Slope (%)     | N/A  | N/A  | DWS Length (in)             | N/A  |
| N/A                                     | Landing X Slope (%)   | N/A  | N/A  | DWS Full Width?             | N/A  |
| N/A                                     | Landing Curb? (Y/N)   | N/A  | N/A  | DWS Offset (in)             | N/A  |
| N/A                                     | Shared Landing?       | N/A  |      |                             |      |
| N/A                                     | Gutter Ponding?       | N/A  | N/A  | Gutter Slope (%)            | N/A  |
| N/A                                     | Gutter Lip Ht (in)    | N/A  | N/A  | Gutter X Slope (%)          | N/A  |
| N/A                                     | Painted X Walk1?      | No   | N/A  | Painted X Walk2?            | No   |
|                                         | X Walk 1 Direction    | To E |      | X Walk 2 Direction          | To N |
| N/A                                     | X Walk 1 Width (in)   | N/A  | N/A  | X Walk 2 Width (in)         | N/A  |
|                                         | X Walk 1 Slope (%)    | 3.6  |      | X Walk 2 Slope (%)          | 3.3  |
|                                         | X Walk 1 X Slope (%)  | 3.8  |      | X Walk 2 X Slope (%)        | 2.7  |
| N/A                                     | Ramp inside XWalk1?   | N/A  | N/A  | Ramp inside XWalk2?         | N/A  |
|                                         | Road Slope (%)        | 5.1  | N/A  | Clear Space?                | N/A  |
|                                         | Road X Slope (%)      | 1.8  | N/A  | Clear Space to XWalk (in)   | N/A  |
| N/A                                     | Any Obstructions?     | N/A  | N/A  | Storm Grate/Utility Hazard? | N/A  |
|                                         | Obstruction Type      |      |      | Storm Grate/Utility Type    |      |
|                                         |                       | N/A  |      |                             | N/A  |
|                                         |                       |      | Yes  | Surface Condition? (G/P)    | Good |
| 9                                       |                       |      |      |                             |      |