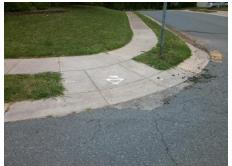

## Field Measurements/Component Compliance

Street 1 Name
Stop Condition-Street 2
Street 2 Name
Stop Condition-Street 1

RIDGEFIELD DR None WATERELM LN StopSign Possible Solutions:

Remove & Replace Curb Ramp With Two New Directional Ramps or Equivalent.

Surveyor Notes:

N/A

PROW/ADA:

R304.5.1, R304.2.2, R304.5.3

Total Cost: \$ 3200.00

| Field Measurements/Component Compliance |                       |      |      |                             |      |
|-----------------------------------------|-----------------------|------|------|-----------------------------|------|
| Compliance Description                  |                       | Data | Comp | liance Description          | Data |
| N/A                                     | Ramp Length (in)      | 44.0 | No   | Ramp Slope (%)              | 8.8  |
| No                                      | Ramp Width (in)       | 39.0 | No   | Ramp XSlope (%)             | 4.3  |
| N/A                                     | Flare Type LT         | N/A  | N/A  | Flare Type RT               | N/A  |
| N/A                                     | Flare Slope LT (%)    | N/A  | N/A  | Flare Slope RT (%)          | N/A  |
| N/A                                     | Flare Traversable LT? | N/A  | N/A  | Flare Traversable RT?       | N/A  |
| N/A                                     | Landing Length (in)   | N/A  | N/A  | DWS Provided?               | N/A  |
| N/A                                     | Landing Width (in)    | N/A  | N/A  | DWS Contrast?               | N/A  |
| N/A                                     | Landing Slope (%)     | N/A  | N/A  | DWS Length (in)             | N/A  |
| N/A                                     | Landing X Slope (%)   | N/A  | N/A  | DWS Full Width?             | N/A  |
| N/A                                     | Landing Curb? (Y/N)   | N/A  | N/A  | DWS Offset (in)             | N/A  |
| N/A                                     | Shared Landing?       | N/A  |      |                             |      |
| N/A                                     | Gutter Ponding?       | N/A  | N/A  | Gutter Slope (%)            | N/A  |
| N/A                                     | Gutter Lip Ht (in)    | N/A  | N/A  | Gutter X Slope (%)          | N/A  |
| N/A                                     | Painted X Walk1?      | No   | N/A  | Painted X Walk2?            | No   |
|                                         | X Walk 1 Direction    | To E |      | X Walk 2 Direction          | To N |
| N/A                                     | X Walk 1 Width (in)   | N/A  | N/A  | X Walk 2 Width (in)         | N/A  |
|                                         | X Walk 1 Slope (%)    | 3.6  |      | X Walk 2 Slope (%)          | 3.3  |
|                                         | X Walk 1 X Slope (%)  | 3.8  |      | X Walk 2 X Slope (%)        | 2.7  |
| N/A                                     | Ramp inside XWalk1?   | N/A  | N/A  | Ramp inside XWalk2?         | N/A  |
|                                         | Road Slope (%)        | 5.1  | N/A  | Clear Space?                | N/A  |
|                                         | Road X Slope (%)      | 1.8  | N/A  | Clear Space to XWalk (in)   | N/A  |
| N/A                                     | Any Obstructions?     | N/A  | N/A  | Storm Grate/Utility Hazard? | N/A  |
|                                         | Obstruction Type      |      |      | Storm Grate/Utility Type    |      |
|                                         |                       | N/A  |      |                             | N/A  |
|                                         |                       |      | Yes  | Surface Condition? (G/P)    | Good |
| 9                                       |                       |      |      |                             |      |