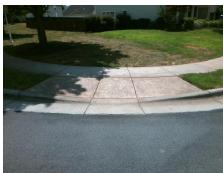

Possible Solutions: Remove & Replace Curb Ramp With Two New Directional Ramps or Equivalent. Surveyor Notes: PROW/ADA: Not Found, R304.5.1, R304.2.2, R304.5.3

Total Cost: 3200.00

| Compliance Description Da |                       | Data  | Comp | liance Description          | Data  |
|---------------------------|-----------------------|-------|------|-----------------------------|-------|
| N/A                       | Ramp Length (in)      | 47.0  | No   | Ramp Slope (%)              | 14.4  |
| No                        | Ramp Width (in)       | 36.0  | No   | Ramp XSlope (%)             | 2.5   |
| N/A                       | Flare Type LT         | N/A   | N/A  | Flare Type RT               | N/A   |
| N/A                       | Flare Slope LT (%)    | N/A   | N/A  | Flare Slope RT (%)          | N/A   |
| N/A                       | Flare Traversable LT? | N/A   | N/A  | Flare Traversable RT?       | N/A   |
| N/A                       | Landing Length (in)   | N/A   | N/A  | DWS Provided?               | N/A   |
| N/A                       | Landing Width (in)    | N/A   | N/A  | DWS Contrast?               | N/A   |
| N/A                       | Landing Slope (%)     | N/A   | N/A  | DWS Length (in)             | N/A   |
| N/A                       | Landing X Slope (%)   | N/A   | N/A  | DWS Full Width?             | N/A   |
| N/A                       | Landing Curb? (Y/N)   | N/A   | N/A  | DWS Offset (in)             | N/A   |
| N/A                       | Shared Landing?       | N/A   |      |                             |       |
| N/A                       | Gutter Ponding?       | N/A   | N/A  | Gutter Slope (%)            | N/A   |
| N/A                       | Gutter Lip Ht (in)    | N/A   | N/A  | Gutter X Slope (%)          | N/A   |
| N/A                       | Painted X Walk1?      | No    | N/A  | Painted X Walk2?            | No    |
|                           | X Walk 1 Direction    | To NE |      | X Walk 2 Direction          | To NW |
| N/A                       | X Walk 1 Width (in)   | N/A   | N/A  | X Walk 2 Width (in)         | N/A   |
|                           | X Walk 1 Slope (%)    | 3.9   |      | X Walk 2 Slope (%)          | 3.1   |
|                           | X Walk 1 X Slope (%)  | 0.9   |      | X Walk 2 X Slope (%)        | 3.3   |
| N/A                       | Ramp inside XWalk1?   | N/A   | N/A  | Ramp inside XWalk2?         | N/A   |
|                           | Road Slope (%)        | 3.0   | N/A  | Clear Space?                | N/A   |
|                           | Road X Slope (%)      | 4.7   | N/A  | Clear Space to XWalk (in)   | N/A   |
| N/A                       | Any Obstructions?     | N/A   | N/A  | Storm Grate/Utility Hazard? | N/A   |
|                           | Obstruction Type      |       |      | Storm Grate/Utility Type    |       |
|                           |                       | N/A   |      |                             | N/A   |
|                           |                       |       | Yes  | Surface Condition? (G/P)    | Good  |