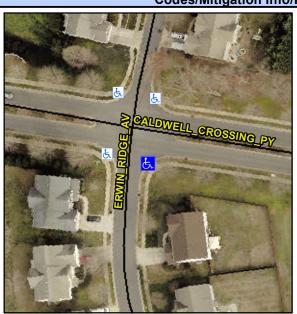

## **Access Compliance Report Public Rights-of-Way** (Curb Ramps)

Intersection ID: 42790 Main Street: CALDWELL CROSSING PY **Cross Street: ERWIN RIDGE AV** Location: S **ADA ID: B5B56EEBCFA1** Initial Pass/Fail: Fail **Overall Compliance: No Severity Score:** 35

**Codes/Mitigation Info/Possible Solution** 

Ramp Type: PerpDiag

Field Measurements/Component Compliance

Street 1 Name Stop Condition-Street 2 Street 2 Name Stop Condition-Street 1 N/A

**CALDWELL CROSSING PY** StopSign **ERWIN RIDGE AV** None