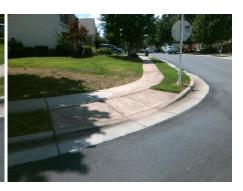

Possible Solutions: Remove & Replace Curb Ramp With Two New Directional Ramps or Equivalent. Surveyor Notes: PROW/ADA: Not Found, R304.5.1, R304.2.2, R304.5.3

Total Cost: 3200.00

| Compliance Description Da |                       | Data  | Comp | liance Description          | Data  |
|---------------------------|-----------------------|-------|------|-----------------------------|-------|
| N/A                       | Ramp Length (in)      | 47.0  | No   | Ramp Slope (%)              | 14.4  |
| No                        | Ramp Width (in)       | 36.0  | No   | Ramp XSlope (%)             | 2.5   |
| N/A                       | Flare Type LT         | N/A   | N/A  | Flare Type RT               | N/A   |
| N/A                       | Flare Slope LT (%)    | N/A   | N/A  | Flare Slope RT (%)          | N/A   |
| N/A                       | Flare Traversable LT? | N/A   | N/A  | Flare Traversable RT?       | N/A   |
| N/A                       | Landing Length (in)   | N/A   | N/A  | DWS Provided?               | N/A   |
| N/A                       | Landing Width (in)    | N/A   | N/A  | DWS Contrast?               | N/A   |
| N/A                       | Landing Slope (%)     | N/A   | N/A  | DWS Length (in)             | N/A   |
| N/A                       | Landing X Slope (%)   | N/A   | N/A  | DWS Full Width?             | N/A   |
| N/A                       | Landing Curb? (Y/N)   | N/A   | N/A  | DWS Offset (in)             | N/A   |
| N/A                       | Shared Landing?       | N/A   |      |                             |       |
| N/A                       | Gutter Ponding?       | N/A   | N/A  | Gutter Slope (%)            | N/A   |
| N/A                       | Gutter Lip Ht (in)    | N/A   | N/A  | Gutter X Slope (%)          | N/A   |
| N/A                       | Painted X Walk1?      | No    | N/A  | Painted X Walk2?            | No    |
|                           | X Walk 1 Direction    | To NE |      | X Walk 2 Direction          | To NW |
| N/A                       | X Walk 1 Width (in)   | N/A   | N/A  | X Walk 2 Width (in)         | N/A   |
|                           | X Walk 1 Slope (%)    | 3.9   |      | X Walk 2 Slope (%)          | 3.1   |
|                           | X Walk 1 X Slope (%)  | 0.9   |      | X Walk 2 X Slope (%)        | 3.3   |
| N/A                       | Ramp inside XWalk1?   | N/A   | N/A  | Ramp inside XWalk2?         | N/A   |
|                           | Road Slope (%)        | 3.0   | N/A  | Clear Space?                | N/A   |
|                           | Road X Slope (%)      | 4.7   | N/A  | Clear Space to XWalk (in)   | N/A   |
| N/A                       | Any Obstructions?     | N/A   | N/A  | Storm Grate/Utility Hazard? | N/A   |
|                           | Obstruction Type      |       |      | Storm Grate/Utility Type    |       |
|                           |                       | N/A   |      |                             | N/A   |
|                           |                       |       | Yes  | Surface Condition? (G/P)    | Good  |