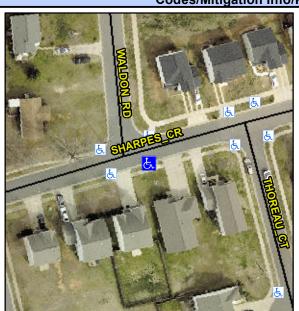

Intersection ID: 7563 Main Street: WALDON\_RD Cross Street: SHARPES\_CR Location: SE

ADA ID: B5B580D03EA7 Ramp Type: Perp Initial Pass/Fail: Fail Overall Compliance: No Severity Score: 8.75

Codes/Mitigation Info/Possible Solution

## Field Measurements/Component Compliance

| Street 1 Name           | SHARPES CR |
|-------------------------|------------|
| Stop Condition-Street 2 | None       |
| Street 2 Name           | N/A        |
| Stop Condition-Street 1 | N/A        |