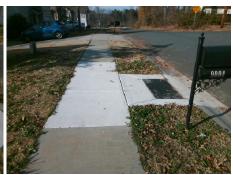

| Remove & Replace Entire Ramp.  N/A Ramp Length (in) 48.5 No Ramp Width (in) 47.5 N/A Flare Type LT N/A Flare Slope LT (%) N/A Flare Traversable LT? N/A Landing Length (in) N/A DWS Provided?  Surveyor Notes:  N/A Landing Width (in) N/A DWS Contrast? |     |
|----------------------------------------------------------------------------------------------------------------------------------------------------------------------------------------------------------------------------------------------------------|-----|
| N/A Flare Type LT N/A Flare Type RT  N/A Flare Slope LT (%) N/A Flare Slope RT (%)  N/A Flare Traversable LT? N/A Flare Traversable RT?  N/A Landing Length (in) N/A DWS Provided?  Surveyor Notes: N/A Landing Width (in) N/A DWS Contrast?             |     |
| N/A Flare Slope LT (%) N/A Flare Traversable LT? N/A Landing Length (in) N/A DWS Provided?  Surveyor Notes: N/A Landing Width (in) N/A DWS Contrast?                                                                                                     |     |
| N/A Flare Traversable LT? N/A Landing Length (in) N/A DWS Provided?  Surveyor Notes: N/A Landing Width (in) N/A DWS Contrast?                                                                                                                            |     |
| N/A Landing Length (in) N/A N/A DWS Provided?  Surveyor Notes: N/A Landing Width (in) N/A DWS Contrast?                                                                                                                                                  |     |
| Surveyor Notes:  N/A Landing Width (in)  N/A DWS Contrast?                                                                                                                                                                                               |     |
|                                                                                                                                                                                                                                                          |     |
| MA L E OL WAY                                                                                                                                                                                                                                            |     |
| N/A N/A Landing Slope (%) N/A N/A DWS Length (in)                                                                                                                                                                                                        |     |
| N/A Landing X Slope (%) N/A N/A DWS Full Width?                                                                                                                                                                                                          |     |
| N/A Landing Curb? (Y/N) N/A N/A DWS Offset (in)                                                                                                                                                                                                          |     |
| N/A Shared Landing? N/A                                                                                                                                                                                                                                  |     |
| PROW/ADA: N/A Gutter Ponding? N/A N/A Gutter Slope (%)                                                                                                                                                                                                   |     |
| Not Found, R304.5.1 N/A Gutter Lip Ht (in) N/A N/A Gutter X Slope (%)                                                                                                                                                                                    |     |
| N/A Painted X Walk1? No N/A Painted X Walk2?                                                                                                                                                                                                             |     |
| X Walk 1 Direction To N X Walk 2 Direction                                                                                                                                                                                                               |     |
| N/A X Walk 1 Width (in) N/A N/A X Walk 2 Width (in)                                                                                                                                                                                                      |     |
| X Walk 1 Slope (%) <b>8.1</b> X Walk 2 Slope (%)                                                                                                                                                                                                         |     |
| X Walk 1 X Slope (%) 1.9 X Walk 2 X Slope (%)                                                                                                                                                                                                            |     |
| N/A Ramp inside XWalk1? N/A N/A Ramp inside XWalk2?                                                                                                                                                                                                      |     |
| Road Slope (%) N/A N/A Clear Space?                                                                                                                                                                                                                      |     |
| Road X Slope (%) N/A N/A Clear Space to XWalk (i                                                                                                                                                                                                         | ו)  |
| N/A Any Obstructions? N/A N/A Storm Grate/Utility Haza                                                                                                                                                                                                   | rd? |
| Total Cost: \$ 1850.00 Obstruction Type Storm Grate/Utility Type                                                                                                                                                                                         |     |