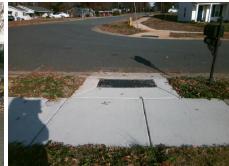

| Remove & Replace Entire Ramp.  N/A Ramp Length (in) 48.5 No Ramp Width (in) 47.5 N/A Flare Type LT N/A Flare Slope LT (%) N/A Flare Traversable LT? N/A Landing Length (in) N/A DWS Provided?  Surveyor Notes:  N/A Landing Width (in) N/A DWS Contrast? |     |
|----------------------------------------------------------------------------------------------------------------------------------------------------------------------------------------------------------------------------------------------------------|-----|
| N/A Flare Type LT N/A Flare Type RT  N/A Flare Slope LT (%) N/A Flare Slope RT (%)  N/A Flare Traversable LT? N/A Flare Traversable RT?  N/A Landing Length (in) N/A DWS Provided?  Surveyor Notes: N/A Landing Width (in) N/A DWS Contrast?             |     |
| N/A Flare Slope LT (%) N/A Flare Traversable LT? N/A Landing Length (in) N/A DWS Provided?  Surveyor Notes: N/A Landing Width (in) N/A DWS Contrast?                                                                                                     |     |
| N/A Flare Traversable LT? N/A Landing Length (in) N/A DWS Provided?  Surveyor Notes: N/A Landing Width (in) N/A DWS Contrast?                                                                                                                            |     |
| N/A Landing Length (in) N/A N/A DWS Provided?  Surveyor Notes: N/A Landing Width (in) N/A DWS Contrast?                                                                                                                                                  |     |
| Surveyor Notes:  N/A Landing Width (in)  N/A DWS Contrast?                                                                                                                                                                                               |     |
|                                                                                                                                                                                                                                                          |     |
| MA L E OL WAY                                                                                                                                                                                                                                            |     |
| N/A N/A Landing Slope (%) N/A N/A DWS Length (in)                                                                                                                                                                                                        |     |
| N/A Landing X Slope (%) N/A N/A DWS Full Width?                                                                                                                                                                                                          |     |
| N/A Landing Curb? (Y/N) N/A N/A DWS Offset (in)                                                                                                                                                                                                          |     |
| N/A Shared Landing? N/A                                                                                                                                                                                                                                  |     |
| PROW/ADA: N/A Gutter Ponding? N/A N/A Gutter Slope (%)                                                                                                                                                                                                   |     |
| Not Found, R304.5.1 N/A Gutter Lip Ht (in) N/A N/A Gutter X Slope (%)                                                                                                                                                                                    |     |
| N/A Painted X Walk1? No N/A Painted X Walk2?                                                                                                                                                                                                             |     |
| X Walk 1 Direction To N X Walk 2 Direction                                                                                                                                                                                                               |     |
| N/A X Walk 1 Width (in) N/A N/A X Walk 2 Width (in)                                                                                                                                                                                                      |     |
| X Walk 1 Slope (%) <b>8.1</b> X Walk 2 Slope (%)                                                                                                                                                                                                         |     |
| X Walk 1 X Slope (%) 1.9 X Walk 2 X Slope (%)                                                                                                                                                                                                            |     |
| N/A Ramp inside XWalk1? N/A N/A Ramp inside XWalk2?                                                                                                                                                                                                      |     |
| Road Slope (%) N/A N/A Clear Space?                                                                                                                                                                                                                      |     |
| Road X Slope (%) N/A N/A Clear Space to XWalk (i                                                                                                                                                                                                         | ו)  |
| N/A Any Obstructions? N/A N/A Storm Grate/Utility Haza                                                                                                                                                                                                   | rd? |
| Total Cost: \$ 1850.00 Obstruction Type Storm Grate/Utility Type                                                                                                                                                                                         |     |