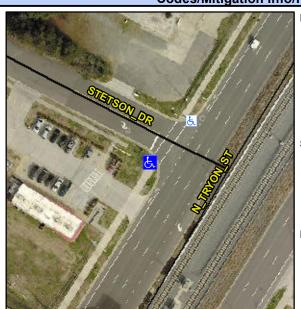

## Access Compliance Report Public Rights-of-Way (Curb Ramps)

Intersection ID: 6774 Main Street: STETSON\_DR Cross Street: N\_TRYON\_ST Location: W

ADA ID: B5C429337868 Ramp Type: Perp Initial Pass/Fail: Fail Overall Compliance: No Severity Score: 12.5