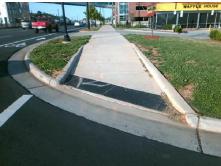

## Field Measurements/Component Compliance

Street 1 Name
Stop Condition-Street 2
StopSign
Street 2 Name
N/A
Stop Condition-Street 1
N/A

Possible Solutions:

Remove & Replace Entire Ramp.

Surveyor Notes:

N/A

PROW/ADA:

Not Found

Total Cost: \$ 1850.00

| Field Measurements/Component Compliance |                       |       |                        |                             |      |
|-----------------------------------------|-----------------------|-------|------------------------|-----------------------------|------|
| Compliance Description                  |                       | Data  | Compliance Description |                             | Data |
| N/A                                     | Ramp Length (in)      | 256.0 | Yes                    | Ramp Slope (%)              | 9.3  |
| Yes                                     | Ramp Width (in)       | 92.0  | Yes                    | Ramp XSlope (%)             | 0.3  |
| N/A                                     | Flare Type LT         | N/A   | N/A                    | Flare Type RT               | N/A  |
| N/A                                     | Flare Slope LT (%)    | N/A   | N/A                    | Flare Slope RT (%)          | N/A  |
| N/A                                     | Flare Traversable LT? | N/A   | N/A                    | Flare Traversable RT?       | N/A  |
| N/A                                     | Landing Length (in)   | N/A   | N/A                    | DWS Provided?               | N/A  |
| N/A                                     | Landing Width (in)    | N/A   | N/A                    | DWS Contrast?               | N/A  |
| N/A                                     | Landing Slope (%)     | N/A   | N/A                    | DWS Length (in)             | N/A  |
| N/A                                     | Landing X Slope (%)   | N/A   | N/A                    | DWS Full Width?             | N/A  |
| N/A                                     | Landing Curb? (Y/N)   | N/A   | N/A                    | DWS Offset (in)             | N/A  |
| N/A                                     | Shared Landing?       | N/A   |                        |                             |      |
| N/A                                     | Gutter Ponding?       | N/A   | N/A                    | Gutter Slope (%)            | N/A  |
| N/A                                     | Gutter Lip Ht (in)    | N/A   | N/A                    | Gutter X Slope (%)          | N/A  |
| N/A                                     | Painted X Walk1?      | Yes   | N/A                    | Painted X Walk2?            | N/A  |
|                                         | X Walk 1 Direction    | To NE |                        | X Walk 2 Direction          | N/A  |
| N/A                                     | X Walk 1 Width (in)   | 110.0 | N/A                    | X Walk 2 Width (in)         | N/A  |
|                                         | X Walk 1 Slope (%)    | 2.8   |                        | X Walk 2 Slope (%)          | N/A  |
|                                         | X Walk 1 X Slope (%)  | 4.7   |                        | X Walk 2 X Slope (%)        | N/A  |
| N/A                                     | Ramp inside XWalk1?   | Yes   | N/A                    | Ramp inside XWalk2?         | N/A  |
|                                         | Road Slope (%)        | N/A   | N/A                    | Clear Space?                | N/A  |
|                                         | Road X Slope (%)      | N/A   | N/A                    | Clear Space to XWalk (in)   | N/A  |
| N/A                                     | Any Obstructions?     | N/A   | N/A                    | Storm Grate/Utility Hazard? | N/A  |
|                                         | Obstruction Type      |       | l                      | Storm Grate/Utility Type    |      |
|                                         |                       | N/A   |                        |                             | N/A  |
|                                         |                       |       | Yes                    | Surface Condition? (G/P)    | Good |
| 2                                       |                       |       |                        |                             |      |