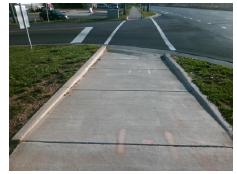

## Field Measurements/Component Compliance

Street 1 Name
Stop Condition-Street 2
StopSign
Street 2 Name
N/A
Stop Condition-Street 1
N/A

Possible Solutions:

Remove & Replace Entire Ramp.

Surveyor Notes:

N/A

PROW/ADA:

Not Found

Total Cost: \$ 1850.00

| Field Measurements/Component Compliance |                       |       |                        |                             |      |
|-----------------------------------------|-----------------------|-------|------------------------|-----------------------------|------|
| Compliance Description                  |                       | Data  | Compliance Description |                             | Data |
| N/A                                     | Ramp Length (in)      | 256.0 | Yes                    | Ramp Slope (%)              | 9.3  |
| Yes                                     | Ramp Width (in)       | 92.0  | Yes                    | Ramp XSlope (%)             | 0.3  |
| N/A                                     | Flare Type LT         | N/A   | N/A                    | Flare Type RT               | N/A  |
| N/A                                     | Flare Slope LT (%)    | N/A   | N/A                    | Flare Slope RT (%)          | N/A  |
| N/A                                     | Flare Traversable LT? | N/A   | N/A                    | Flare Traversable RT?       | N/A  |
| N/A                                     | Landing Length (in)   | N/A   | N/A                    | DWS Provided?               | N/A  |
| N/A                                     | Landing Width (in)    | N/A   | N/A                    | DWS Contrast?               | N/A  |
| N/A                                     | Landing Slope (%)     | N/A   | N/A                    | DWS Length (in)             | N/A  |
| N/A                                     | Landing X Slope (%)   | N/A   | N/A                    | DWS Full Width?             | N/A  |
| N/A                                     | Landing Curb? (Y/N)   | N/A   | N/A                    | DWS Offset (in)             | N/A  |
| N/A                                     | Shared Landing?       | N/A   |                        |                             |      |
| N/A                                     | Gutter Ponding?       | N/A   | N/A                    | Gutter Slope (%)            | N/A  |
| N/A                                     | Gutter Lip Ht (in)    | N/A   | N/A                    | Gutter X Slope (%)          | N/A  |
| N/A                                     | Painted X Walk1?      | Yes   | N/A                    | Painted X Walk2?            | N/A  |
|                                         | X Walk 1 Direction    | To NE |                        | X Walk 2 Direction          | N/A  |
| N/A                                     | X Walk 1 Width (in)   | 110.0 | N/A                    | X Walk 2 Width (in)         | N/A  |
|                                         | X Walk 1 Slope (%)    | 2.8   |                        | X Walk 2 Slope (%)          | N/A  |
|                                         | X Walk 1 X Slope (%)  | 4.7   |                        | X Walk 2 X Slope (%)        | N/A  |
| N/A                                     | Ramp inside XWalk1?   | Yes   | N/A                    | Ramp inside XWalk2?         | N/A  |
|                                         | Road Slope (%)        | N/A   | N/A                    | Clear Space?                | N/A  |
|                                         | Road X Slope (%)      | N/A   | N/A                    | Clear Space to XWalk (in)   | N/A  |
| N/A                                     | Any Obstructions?     | N/A   | N/A                    | Storm Grate/Utility Hazard? | N/A  |
|                                         | Obstruction Type      |       | l                      | Storm Grate/Utility Type    |      |
|                                         |                       | N/A   |                        |                             | N/A  |
|                                         |                       |       | Yes                    | Surface Condition? (G/P)    | Good |
| 2                                       |                       |       |                        |                             |      |