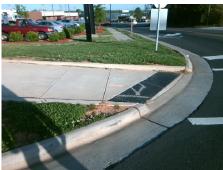

## Field Measurements/Component Compliance

Street 1 Name
Stop Condition-Street 2
StopSign
Street 2 Name
N/A
Stop Condition-Street 1
N/A

Possible Solutions:

Remove & Replace Entire Ramp.

Surveyor Notes:

N/A

PROW/ADA:

Not Found

Total Cost: \$ 1850.00

| Field Measurements/Component Compliance |                       |       |                        |                             |      |
|-----------------------------------------|-----------------------|-------|------------------------|-----------------------------|------|
| Compliance Description                  |                       | Data  | Compliance Description |                             | Data |
| N/A                                     | Ramp Length (in)      | 256.0 | Yes                    | Ramp Slope (%)              | 9.3  |
| Yes                                     | Ramp Width (in)       | 92.0  | Yes                    | Ramp XSlope (%)             | 0.3  |
| N/A                                     | Flare Type LT         | N/A   | N/A                    | Flare Type RT               | N/A  |
| N/A                                     | Flare Slope LT (%)    | N/A   | N/A                    | Flare Slope RT (%)          | N/A  |
| N/A                                     | Flare Traversable LT? | N/A   | N/A                    | Flare Traversable RT?       | N/A  |
| N/A                                     | Landing Length (in)   | N/A   | N/A                    | DWS Provided?               | N/A  |
| N/A                                     | Landing Width (in)    | N/A   | N/A                    | DWS Contrast?               | N/A  |
| N/A                                     | Landing Slope (%)     | N/A   | N/A                    | DWS Length (in)             | N/A  |
| N/A                                     | Landing X Slope (%)   | N/A   | N/A                    | DWS Full Width?             | N/A  |
| N/A                                     | Landing Curb? (Y/N)   | N/A   | N/A                    | DWS Offset (in)             | N/A  |
| N/A                                     | Shared Landing?       | N/A   |                        |                             |      |
| N/A                                     | Gutter Ponding?       | N/A   | N/A                    | Gutter Slope (%)            | N/A  |
| N/A                                     | Gutter Lip Ht (in)    | N/A   | N/A                    | Gutter X Slope (%)          | N/A  |
| N/A                                     | Painted X Walk1?      | Yes   | N/A                    | Painted X Walk2?            | N/A  |
|                                         | X Walk 1 Direction    | To NE |                        | X Walk 2 Direction          | N/A  |
| N/A                                     | X Walk 1 Width (in)   | 110.0 | N/A                    | X Walk 2 Width (in)         | N/A  |
|                                         | X Walk 1 Slope (%)    | 2.8   |                        | X Walk 2 Slope (%)          | N/A  |
|                                         | X Walk 1 X Slope (%)  | 4.7   |                        | X Walk 2 X Slope (%)        | N/A  |
| N/A                                     | Ramp inside XWalk1?   | Yes   | N/A                    | Ramp inside XWalk2?         | N/A  |
|                                         | Road Slope (%)        | N/A   | N/A                    | Clear Space?                | N/A  |
|                                         | Road X Slope (%)      | N/A   | N/A                    | Clear Space to XWalk (in)   | N/A  |
| N/A                                     | Any Obstructions?     | N/A   | N/A                    | Storm Grate/Utility Hazard? | N/A  |
|                                         | Obstruction Type      |       | l                      | Storm Grate/Utility Type    |      |
|                                         |                       | N/A   |                        |                             | N/A  |
|                                         |                       |       | Yes                    | Surface Condition? (G/P)    | Good |
| 2                                       |                       |       |                        |                             |      |