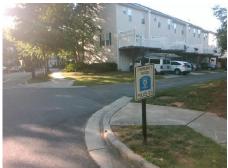

## Access Compliance Report Public Rights-of-Way (Curb Ramps)

Intersection ID: 10038172Main Street: SIR\_CHARLES\_PLCross Street: N/ALocation:SWADA ID: B5C45A85C5DBRamp Type: BlendTrans2Initial Pass/Fail: FailOverall Compliance: NoSeverity Score:8.75

## Field Measurements/Component Compliance

Street 1 Name
Stop Condition-Street 1
Street 2 Name
Stop Condition-Street 2

PRIVATE DRIVE
None
SIR CHARLES PL
None

Possible Solutions:

Remove & Replace Curb Ramp With Two New Directional Ramps or Equivalent.