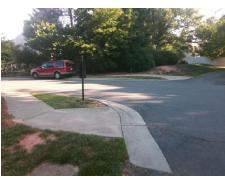

## Access Compliance Report Public Rights-of-Way (Curb Ramps)

Intersection ID: 10038172Main Street: SIR\_CHARLES\_PLCross Street: N/ALocation:SWADA ID: B5C45A85C5DBRamp Type: BlendTrans2Initial Pass/Fail: FailOverall Compliance: NoSeverity Score:8.75

## Field Measurements/Component Compliance

Street 1 Name
Stop Condition-Street 1
Street 2 Name
Stop Condition-Street 2

PRIVATE DRIVE
None
SIR CHARLES PL
None

Possible Solutions:

Remove & Replace Curb Ramp With Two New Directional Ramps or Equivalent.