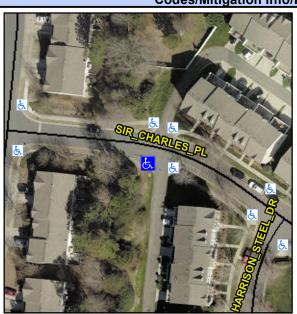

## Access Compliance Report Public Rights-of-Way (Curb Ramps)

Intersection ID: 10038172Main Street: SIR\_CHARLES\_PLCross Street: N/ALocation:SWADA ID: B5C45A85C5DBRamp Type: BlendTrans2Initial Pass/Fail: FailOverall Compliance: NoSeverity Score:8.75

## Field Measurements/Component Compliance

Street 1 Name
Stop Condition-Street 1
Street 2 Name
Stop Condition-Street 2

PRIVATE DRIVE
None
SIR CHARLES PL
None

Possible Solutions:

Remove & Replace Curb Ramp With Two New Directional Ramps or Equivalent.