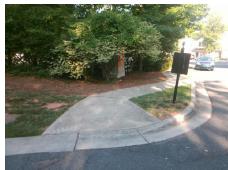

## Access Compliance Report Public Rights-of-Way (Curb Ramps)

Intersection ID: 10038172Main Street: SIR\_CHARLES\_PLCross Street: N/ALocation:SWADA ID: B5C45A85C5DBRamp Type: BlendTrans2Initial Pass/Fail: FailOverall Compliance: NoSeverity Score:8.75

## Field Measurements/Component Compliance

Street 1 Name
Stop Condition-Street 1
Street 2 Name
Stop Condition-Street 2

PRIVATE DRIVE
None
SIR CHARLES PL
None

Possible Solutions:

Remove & Replace Curb Ramp With Two New Directional Ramps or Equivalent.