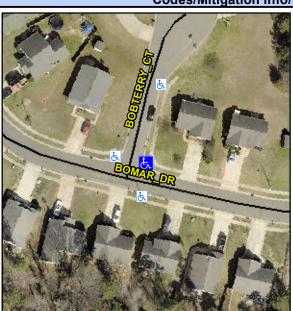

## **Access Compliance Report Public Rights-of-Way** (Curb Ramps)

Data

5.0

8.3

N/A

Intersection ID: 31459 Main Street: BOBTERRY CT Cross Street: BOMAR DR Location: NE **Overall Compliance: No** ADA ID: B5C536FCE55B Ramp Type: PerpDiag Initial Pass/Fail: Fail Severity Score: 33.75

Compliance Description

N/A

No

N/A

Ramp Length (in)

Ramp Width (in)

Flare Type LT

**Codes/Mitigation Info/Possible Solution** 

Possible Solutions:

Field Measurements/Component Compliance

47.5 No

Yes

N/A

54.5

N/A

Data Compliance Description

Ramp Slope (%)

Ramp XSlope (%)

Flare Type RT

**Remove & Replace Curb Ramp With** Two New Directional Ramps or Equivalent.

|                         |                     |                 |                   |                     | N/A | Flare Slope LT (%)    | N/A                 | N/A | Flare Slope RT (%)          | N/A  |
|-------------------------|---------------------|-----------------|-------------------|---------------------|-----|-----------------------|---------------------|-----|-----------------------------|------|
|                         | The contract of     |                 |                   |                     | N/A | Flare Traversable LT? | N/A                 | N/A | Flare Traversable RT?       | N/A  |
|                         | THE!                |                 |                   |                     | N/A | Landing Length (in)   | N/A                 | N/A | DWS Provided?               | N/A  |
|                         |                     | Surveyor Notes: |                   |                     | N/A | Landing Width (in)    | N/A                 | N/A | DWS Contrast?               | N/A  |
| Bonds                   |                     | N/A             |                   |                     | N/A | Landing Slope (%)     | N/A                 | N/A | DWS Length (in)             | N/A  |
| WAR DO                  | 3                   |                 |                   |                     | N/A | Landing X Slope (%)   | N/A                 | N/A | DWS Full Width?             | N/A  |
| ė.                      |                     |                 |                   |                     | N/A | Landing Curb? (Y/N)   | N/A                 | N/A | DWS Offset (in)             | N/A  |
|                         |                     |                 |                   |                     | N/A | Shared Landing?       | N/A                 |     |                             |      |
| A PART PART             | 4                   | PROW/ADA:       |                   |                     | N/A | Gutter Ponding?       | N/A                 | N/A | Gutter Slope (%)            | N/A  |
|                         |                     | Not Found, R    | 304.5.1, R304.5.3 |                     | N/A | Gutter Lip Ht (in)    | N/A                 | N/A | Gutter X Slope (%)          | N/A  |
| 11 器 章 器                |                     | ,               | ·                 |                     | N/A | Painted X Walk1?      | No                  | N/A | Painted X Walk2?            | No   |
| AFT THE STATE OF        | Maria Res           |                 |                   |                     |     | X Walk 1 Direction    | To W                |     | X Walk 2 Direction          | To S |
|                         |                     |                 | N/A               | X Walk 1 Width (in) | N/A | N/A                   | X Walk 2 Width (in) | N/A |                             |      |
| Street 1 Name           | <b>BOB TERRY CT</b> |                 |                   |                     |     | X Walk 1 Slope (%)    | 9.2                 |     | X Walk 2 Slope (%)          | 0.1  |
| Stop Condition-Street 2 | StopSign            |                 |                   |                     |     | X Walk 1 X Slope (%)  | 2.8                 |     | X Walk 2 X Slope (%)        | 7.4  |
| Street 2 Name           | BOMAR DR            |                 |                   |                     | N/A | Ramp inside XWalk1?   | N/A                 | N/A | Ramp inside XWalk2?         | N/A  |
| Stop Condition-Street 1 | None                |                 |                   |                     |     | Road Slope (%)        | 4.2                 | N/A | Clear Space?                | N/A  |
|                         |                     |                 |                   |                     |     | Road X Slope (%)      | 7.9                 | N/A | Clear Space to XWalk (in)   | N/A  |
|                         |                     |                 |                   |                     | N/A | Any Obstructions?     | N/A                 | N/A | Storm Grate/Utility Hazard? | N/A  |
|                         |                     | Total Cost:     | \$                | 3200.00             |     | Obstruction Type      |                     | l   | Storm Grate/Utility Type    |      |
|                         |                     |                 |                   |                     |     |                       | N/A                 |     |                             | N/A  |
|                         |                     |                 |                   |                     |     |                       |                     | Yes | Surface Condition? (G/P)    | Good |
| HHI                     |                     |                 |                   |                     |     |                       |                     |     |                             |      |