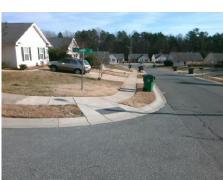

## **Access Compliance Report Public Rights-of-Way** (Curb Ramps)

Data

5.0

8.3

N/A

Intersection ID: 31459 Main Street: BOBTERRY CT Cross Street: BOMAR DR Location: NE **Overall Compliance: No** ADA ID: B5C536FCE55B Ramp Type: PerpDiag Initial Pass/Fail: Fail Severity Score: 33.75

Compliance Description

N/A

No

N/A

Ramp Length (in)

Ramp Width (in)

Flare Type LT

**Codes/Mitigation Info/Possible Solution** 

Possible Solutions:

Field Measurements/Component Compliance

47.5 No

Yes

N/A

54.5

N/A

Data Compliance Description

Ramp Slope (%)

Ramp XSlope (%)

Flare Type RT

**Remove & Replace Curb Ramp With** Two New Directional Ramps or Equivalent.

|                         |                     |                 |                   |                     | N/A | Flare Slope LT (%)    | N/A                 | N/A | Flare Slope RT (%)          | N/A  |
|-------------------------|---------------------|-----------------|-------------------|---------------------|-----|-----------------------|---------------------|-----|-----------------------------|------|
|                         | The contract of     |                 |                   |                     | N/A | Flare Traversable LT? | N/A                 | N/A | Flare Traversable RT?       | N/A  |
|                         | THE!                |                 |                   |                     | N/A | Landing Length (in)   | N/A                 | N/A | DWS Provided?               | N/A  |
|                         |                     | Surveyor Notes: |                   |                     | N/A | Landing Width (in)    | N/A                 | N/A | DWS Contrast?               | N/A  |
| Bonds                   |                     | N/A             |                   |                     | N/A | Landing Slope (%)     | N/A                 | N/A | DWS Length (in)             | N/A  |
| WAR DO                  | 3                   |                 |                   |                     | N/A | Landing X Slope (%)   | N/A                 | N/A | DWS Full Width?             | N/A  |
| ė.                      |                     |                 |                   |                     | N/A | Landing Curb? (Y/N)   | N/A                 | N/A | DWS Offset (in)             | N/A  |
|                         |                     |                 |                   |                     | N/A | Shared Landing?       | N/A                 |     |                             |      |
| A PART PART             | 4                   | PROW/ADA:       |                   |                     | N/A | Gutter Ponding?       | N/A                 | N/A | Gutter Slope (%)            | N/A  |
|                         |                     | Not Found, R    | 304.5.1, R304.5.3 |                     | N/A | Gutter Lip Ht (in)    | N/A                 | N/A | Gutter X Slope (%)          | N/A  |
| 11 器 章 器                |                     | ,               | ·                 |                     | N/A | Painted X Walk1?      | No                  | N/A | Painted X Walk2?            | No   |
| AFT THE STATE OF        | Maria Res           |                 |                   |                     |     | X Walk 1 Direction    | To W                |     | X Walk 2 Direction          | To S |
|                         |                     |                 | N/A               | X Walk 1 Width (in) | N/A | N/A                   | X Walk 2 Width (in) | N/A |                             |      |
| Street 1 Name           | <b>BOB TERRY CT</b> |                 |                   |                     |     | X Walk 1 Slope (%)    | 9.2                 |     | X Walk 2 Slope (%)          | 0.1  |
| Stop Condition-Street 2 | StopSign            |                 |                   |                     |     | X Walk 1 X Slope (%)  | 2.8                 |     | X Walk 2 X Slope (%)        | 7.4  |
| Street 2 Name           | BOMAR DR            |                 |                   |                     | N/A | Ramp inside XWalk1?   | N/A                 | N/A | Ramp inside XWalk2?         | N/A  |
| Stop Condition-Street 1 | None                |                 |                   |                     |     | Road Slope (%)        | 4.2                 | N/A | Clear Space?                | N/A  |
|                         |                     |                 |                   |                     |     | Road X Slope (%)      | 7.9                 | N/A | Clear Space to XWalk (in)   | N/A  |
|                         |                     |                 |                   |                     | N/A | Any Obstructions?     | N/A                 | N/A | Storm Grate/Utility Hazard? | N/A  |
|                         |                     | Total Cost:     | \$                | 3200.00             |     | Obstruction Type      |                     | l   | Storm Grate/Utility Type    |      |
|                         |                     |                 |                   |                     |     |                       | N/A                 |     |                             | N/A  |
|                         |                     |                 |                   |                     |     |                       |                     | Yes | Surface Condition? (G/P)    | Good |
| HHI                     |                     |                 |                   |                     |     |                       |                     |     |                             |      |