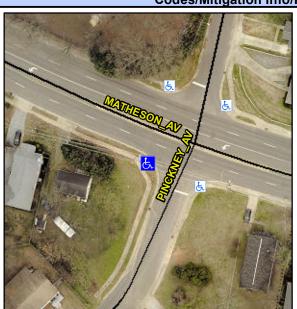

## **Access Compliance Report Public Rights-of-Way** (Curb Ramps)

Intersection ID: 10680 Main Street: MATHESON AV **Cross Street: PINCKNEY AV** Location: SW ADA ID: B5CC224AFF95 Ramp Type: Directional1 Initial Pass/Fail: Fail **Overall Compliance: No Severity Score:** 25

## Field Measurements/Component Compliance

**PINCKNEY AV** Street 1 Name Stop Condition-Street 1 StopSign Street 2 Name N/A Stop Condition-Street 2 N/A Possible Solutions: Remove & Replace Entire Ramp. Surveyor Notes: N/A PROW/ADA: R304.5.3