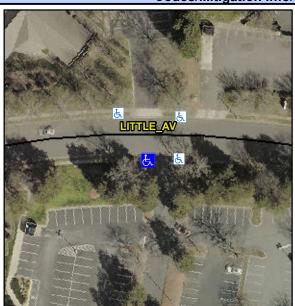

## Access Compliance Report Public Rights-of-Way (Curb Ramps)

Intersection ID: 10030502Main Street: LITTLE\_AVCross Street: N/ALocation:SWADA ID: B5CC484F8481Ramp Type: PerpDiagInitial Pass/Fail: FailOverall Compliance: NoSeverity Score: 12.5

## Field Measurements/Component Compliance

Street 1 Name ENTRANCE
Stop Condition-Street 2 None
Street 2 Name LITTLE AV
Stop Condition-Street 1 None

Possible Solutions:

Remove & Replace Curb Ramp With
Two New Directional Ramps or
Equivalent.