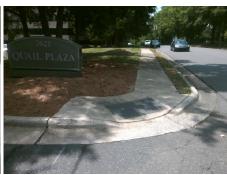

## Field Measurements/Component Compliance

Street 1 Name ENTRANCE
Stop Condition-Street 2 None
Street 2 Name LITTLE AV
Stop Condition-Street 1 None

Possible Solutions:

Remove & Replace Curb Ramp With
Two New Directional Ramps or
Equivalent.

No.

Surveyor Notes:

N/A

NO.

PROW/ADA:

R304.2.2

Total Cost: \$ 3200.00

| Field Measurements/Component Compnance |                       |       |                        |                             |      |
|----------------------------------------|-----------------------|-------|------------------------|-----------------------------|------|
| Compliance Description D               |                       | Data  | Compliance Description |                             | Data |
| N/A                                    | Ramp Length (in)      | 50.0  | No                     | Ramp Slope (%)              | 11.7 |
| Yes                                    | Ramp Width (in)       | 48.0  | Yes                    | Ramp XSlope (%)             | 1.9  |
| N/A                                    | Flare Type LT         | N/A   | N/A                    | Flare Type RT               | N/A  |
| N/A                                    | Flare Slope LT (%)    | N/A   | N/A                    | Flare Slope RT (%)          | N/A  |
| N/A                                    | Flare Traversable LT? | N/A   | N/A                    | Flare Traversable RT?       | N/A  |
| N/A                                    | Landing Length (in)   | N/A   | N/A                    | DWS Provided?               | N/A  |
| N/A                                    | Landing Width (in)    | N/A   | N/A                    | DWS Contrast?               | N/A  |
| N/A                                    | Landing Slope (%)     | N/A   | N/A                    | DWS Length (in)             | N/A  |
| N/A                                    | Landing X Slope (%)   | N/A   | N/A                    | DWS Full Width?             | N/A  |
| N/A                                    | Landing Curb? (Y/N)   | N/A   | N/A                    | DWS Offset (in)             | N/A  |
| N/A                                    | Shared Landing?       | N/A   |                        |                             |      |
| N/A                                    | Gutter Ponding?       | N/A   | N/A                    | Gutter Slope (%)            | N/A  |
| N/A                                    | Gutter Lip Ht (in)    | N/A   | N/A                    | Gutter X Slope (%)          | N/A  |
| N/A                                    | Painted X Walk1?      | No    | N/A                    | Painted X Walk2?            | No   |
|                                        | X Walk 1 Direction    | To NW |                        | X Walk 2 Direction          | То Е |
| N/A                                    | X Walk 1 Width (in)   | N/A   | N/A                    | X Walk 2 Width (in)         | N/A  |
|                                        | X Walk 1 Slope (%)    | 2.0   |                        | X Walk 2 Slope (%)          | 4.5  |
|                                        | X Walk 1 X Slope (%)  | 3.2   |                        | X Walk 2 X Slope (%)        | 0.8  |
| N/A                                    | Ramp inside XWalk1?   | N/A   | N/A                    | Ramp inside XWalk2?         | N/A  |
|                                        | Road Slope (%)        | 2.2   | N/A                    | Clear Space?                | N/A  |
|                                        | Road X Slope (%)      | 1.7   | N/A                    | Clear Space to XWalk (in)   | N/A  |
| N/A                                    | Any Obstructions?     | N/A   | N/A                    | Storm Grate/Utility Hazard? | N/A  |
|                                        | Obstruction Type      |       |                        | Storm Grate/Utility Type    |      |
|                                        |                       | N/A   |                        |                             | N/A  |
|                                        |                       |       | Yes                    | Surface Condition? (G/P)    | Good |
|                                        |                       |       |                        |                             |      |