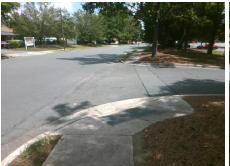

## Field Measurements/Component Compliance

Street 1 Name ENTRANCE
Stop Condition-Street 2 None
Street 2 Name LITTLE AV
Stop Condition-Street 1 None

Possible Solutions:

Remove & Replace Curb Ramp With
Two New Directional Ramps or
Equivalent.

No.

Surveyor Notes:

N/A

NO.

PROW/ADA:

R304.2.2

Total Cost: \$ 3200.00

| Field Measurements/Component Compnance |                       |       |                        |                             |      |
|----------------------------------------|-----------------------|-------|------------------------|-----------------------------|------|
| Compliance Description D               |                       | Data  | Compliance Description |                             | Data |
| N/A                                    | Ramp Length (in)      | 50.0  | No                     | Ramp Slope (%)              | 11.7 |
| Yes                                    | Ramp Width (in)       | 48.0  | Yes                    | Ramp XSlope (%)             | 1.9  |
| N/A                                    | Flare Type LT         | N/A   | N/A                    | Flare Type RT               | N/A  |
| N/A                                    | Flare Slope LT (%)    | N/A   | N/A                    | Flare Slope RT (%)          | N/A  |
| N/A                                    | Flare Traversable LT? | N/A   | N/A                    | Flare Traversable RT?       | N/A  |
| N/A                                    | Landing Length (in)   | N/A   | N/A                    | DWS Provided?               | N/A  |
| N/A                                    | Landing Width (in)    | N/A   | N/A                    | DWS Contrast?               | N/A  |
| N/A                                    | Landing Slope (%)     | N/A   | N/A                    | DWS Length (in)             | N/A  |
| N/A                                    | Landing X Slope (%)   | N/A   | N/A                    | DWS Full Width?             | N/A  |
| N/A                                    | Landing Curb? (Y/N)   | N/A   | N/A                    | DWS Offset (in)             | N/A  |
| N/A                                    | Shared Landing?       | N/A   |                        |                             |      |
| N/A                                    | Gutter Ponding?       | N/A   | N/A                    | Gutter Slope (%)            | N/A  |
| N/A                                    | Gutter Lip Ht (in)    | N/A   | N/A                    | Gutter X Slope (%)          | N/A  |
| N/A                                    | Painted X Walk1?      | No    | N/A                    | Painted X Walk2?            | No   |
|                                        | X Walk 1 Direction    | To NW |                        | X Walk 2 Direction          | То Е |
| N/A                                    | X Walk 1 Width (in)   | N/A   | N/A                    | X Walk 2 Width (in)         | N/A  |
|                                        | X Walk 1 Slope (%)    | 2.0   |                        | X Walk 2 Slope (%)          | 4.5  |
|                                        | X Walk 1 X Slope (%)  | 3.2   |                        | X Walk 2 X Slope (%)        | 0.8  |
| N/A                                    | Ramp inside XWalk1?   | N/A   | N/A                    | Ramp inside XWalk2?         | N/A  |
|                                        | Road Slope (%)        | 2.2   | N/A                    | Clear Space?                | N/A  |
|                                        | Road X Slope (%)      | 1.7   | N/A                    | Clear Space to XWalk (in)   | N/A  |
| N/A                                    | Any Obstructions?     | N/A   | N/A                    | Storm Grate/Utility Hazard? | N/A  |
|                                        | Obstruction Type      |       |                        | Storm Grate/Utility Type    |      |
|                                        |                       | N/A   |                        |                             | N/A  |
|                                        |                       |       | Yes                    | Surface Condition? (G/P)    | Good |
|                                        |                       |       |                        |                             |      |