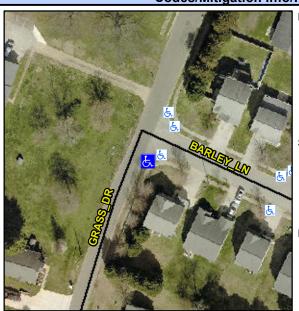

## Access Compliance Report Public Rights-of-Way (Curb Ramps)

Intersection ID: 49789Main Street: BARLEY\_LNCross Street: GRASS\_DRLocation:SWADA ID: B5CC7E5C3E3ARamp Type: PerpInitial Pass/Fail: PassOverall Compliance: NoSeverity Score:0.25

## **Codes/Mitigation Info/Possible Solution**

Street 1 Name GRASS DR
Stop Condition-Street 2 None
Street 2 Name N/A
Stop Condition-Street 1 N/A

| Possible Solutions:                 | Co  |
|-------------------------------------|-----|
| Remove & Replace Entire Ramp.       |     |
|                                     | Yes |
|                                     | N/A |
|                                     | N/A |
|                                     | N/A |
|                                     | Yes |
| Surveyor Notes:                     | Yes |
| N/A                                 | No  |
|                                     | No  |
|                                     | N/A |
|                                     | N/A |
| PROW/ADA:                           | Yes |
| Not Found, R304.5.3, R304.2.2-Perp, | Yes |
| R304.3.2-Para                       | N/A |
|                                     | N/A |
|                                     | N/A |
|                                     |     |