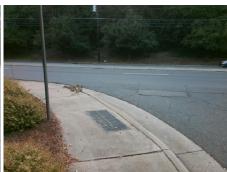

## Field Measurements/Component Compliance

Street 1 Name
Stop Condition-Street 2
Street 2 Name
Stop Condition-Street 1

TATTERSALL DR StopSign PARK RD None

| Possible Solutions:                                                      |
|--------------------------------------------------------------------------|
| Remove & Replace Curb Ramp With Two New Directional Ramps or Equivalent. |
| Surveyor Notes: N/A                                                      |
| PROW/ADA: Not Found, R304.2.2, R304.5.3                                  |
|                                                                          |

Total Cost: \$ 3200.00

| Field Measurements/Component Compilance |                       |      |                        |                             |      |  |
|-----------------------------------------|-----------------------|------|------------------------|-----------------------------|------|--|
| Compliance Description                  |                       | Data | Compliance Description |                             | Data |  |
| N/A                                     | Ramp Length (in)      | 61.0 | No                     | Ramp Slope (%)              | 8.9  |  |
| Yes                                     | Ramp Width (in)       | 48.0 | No                     | Ramp XSlope (%)             | 10.2 |  |
| N/A                                     | Flare Type LT         | N/A  | N/A                    | Flare Type RT               | N/A  |  |
| N/A                                     | Flare Slope LT (%)    | N/A  | N/A                    | Flare Slope RT (%)          | N/A  |  |
| N/A                                     | Flare Traversable LT? | N/A  | N/A                    | Flare Traversable RT?       | N/A  |  |
| N/A                                     | Landing Length (in)   | N/A  | N/A                    | DWS Provided?               | N/A  |  |
| N/A                                     | Landing Width (in)    | N/A  | N/A                    | DWS Contrast?               | N/A  |  |
| N/A                                     | Landing Slope (%)     | N/A  | N/A                    | DWS Length (in)             | N/A  |  |
| N/A                                     | Landing X Slope (%)   | N/A  | N/A                    | DWS Full Width?             | N/A  |  |
| N/A                                     | Landing Curb? (Y/N)   | N/A  | N/A                    | DWS Offset (in)             | N/A  |  |
| N/A                                     | Shared Landing?       | N/A  |                        |                             |      |  |
| N/A                                     | Gutter Ponding?       | N/A  | N/A                    | Gutter Slope (%)            | N/A  |  |
| N/A                                     | Gutter Lip Ht (in)    | N/A  | N/A                    | Gutter X Slope (%)          | N/A  |  |
| N/A                                     | Painted X Walk1?      | No   | N/A                    | Painted X Walk2?            | No   |  |
|                                         | X Walk 1 Direction    | To S |                        | X Walk 2 Direction          | To E |  |
| N/A                                     | X Walk 1 Width (in)   | N/A  | N/A                    | X Walk 2 Width (in)         | N/A  |  |
|                                         | X Walk 1 Slope (%)    | 1.6  |                        | X Walk 2 Slope (%)          | 9.3  |  |
|                                         | X Walk 1 X Slope (%)  | 8.4  |                        | X Walk 2 X Slope (%)        | 0.7  |  |
| N/A                                     | Ramp inside XWalk1?   | N/A  | N/A                    | Ramp inside XWalk2?         | N/A  |  |
|                                         | Road Slope (%)        | 7.8  | N/A                    | Clear Space?                | N/A  |  |
|                                         | Road X Slope (%)      | 8.2  | N/A                    | Clear Space to XWalk (in)   | N/A  |  |
| N/A                                     | Any Obstructions?     | N/A  | N/A                    | Storm Grate/Utility Hazard? | N/A  |  |
|                                         | Obstruction Type      |      |                        | Storm Grate/Utility Type    |      |  |
|                                         |                       | N/A  |                        |                             | N/A  |  |
|                                         |                       |      | Yes                    | Surface Condition? (G/P)    | Good |  |