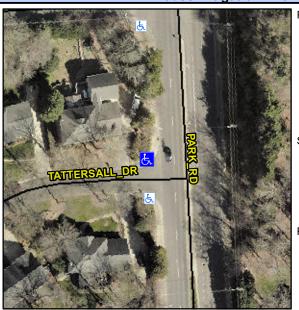

## Access Compliance Report Public Rights-of-Way (Curb Ramps)

Intersection ID: 22262Main Street:PARK\_RDCross Street:TATTERSALL\_DRLocation:NWADA ID: B5D73E9AF91DRamp Type:PerpDiagInitial Pass/Fail:FailOverall Compliance:NoSeverity Score:37.5

## Field Measurements/Component Compliance

Street 1 Name
Stop Condition-Street 2
Street 2 Name
Stop Condition-Street 1

TATTERSALL DR StopSign PARK RD None

| Possible Solutions:                                                      |
|--------------------------------------------------------------------------|
| Remove & Replace Curb Ramp With Two New Directional Ramps or Equivalent. |
| Surveyor Notes: N/A                                                      |
| PROW/ADA: Not Found, R304.2.2, R304.5.3                                  |
|                                                                          |