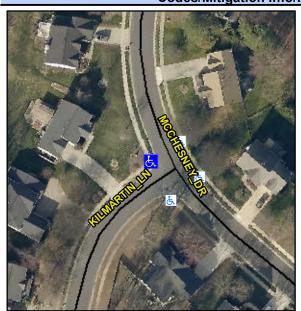

## **Access Compliance Report Public Rights-of-Way** (Curb Ramps)

Intersection ID: 2587 Main Street: KILMARTIN LN **Cross Street: MCCHESNEY DR** Location: W ADA ID: B5DECB202A14 Ramp Type: PerpDiag Initial Pass/Fail: Fail **Overall Compliance: No Severity Score:** 22.5

**Codes/Mitigation Info/Possible Solution** 

Street 1 Name Stop Condition-Street 2 Street 2 Name Stop Condition-Street 1

**KILMARTIN LN** StopSign **MCCHESNEY DR** None

Possible Solutions: Remove & Replace Curb Ramp With **Two New Directional Ramps or** Equivalent. Surveyor Notes: N/A PROW/ADA: R304.5.1, R304.2.2, R304.5.3