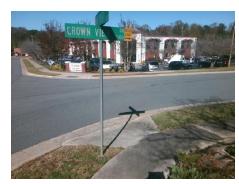

## Access Compliance Report Public Rights-of-Way (Curb Ramps)

N/A

Good

Surface Condition? (G/P)

Intersection ID: 20639Main Street:CROWN\_VIEW\_DRCross Street:TOWER\_POINT\_DRLocation:NEADA ID: B5E3E3A8508ARamp Type:PerpDiagInitial Pass/Fail:FailOverall Compliance:NoSeverity Score:50

## Field Measurements/Component Compliance

Street 1 Name
Stop Condition-Street 2
Street 2 Name
Stop Condition-Street 1

CROWN VIEW DR StopSign TOWER POINT DR None Possible Solutions:

Remove & Replace Curb Ramp With
Two New Directional Ramps or
Equivalent.