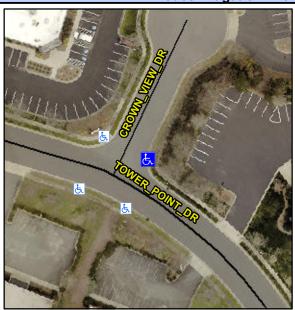

## Access Compliance Report Public Rights-of-Way (Curb Ramps)

N/A

Good

Surface Condition? (G/P)

Intersection ID: 20639Main Street:CROWN\_VIEW\_DRCross Street:TOWER\_POINT\_DRLocation:NEADA ID: B5E3E3A8508ARamp Type:PerpDiagInitial Pass/Fail:FailOverall Compliance:NoSeverity Score:50

## Field Measurements/Component Compliance

Street 1 Name
Stop Condition-Street 2
Street 2 Name
Stop Condition-Street 1

CROWN VIEW DR StopSign TOWER POINT DR None Possible Solutions:

Remove & Replace Curb Ramp With
Two New Directional Ramps or
Equivalent.