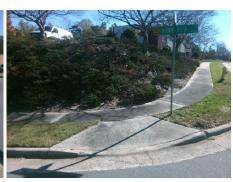

## Access Compliance Report Public Rights-of-Way (Curb Ramps)

N/A

Good

Surface Condition? (G/P)

Intersection ID: 20639Main Street:CROWN\_VIEW\_DRCross Street:TOWER\_POINT\_DRLocation:NEADA ID: B5E3E3A8508ARamp Type:PerpDiagInitial Pass/Fail:FailOverall Compliance:NoSeverity Score:50

## Field Measurements/Component Compliance

Street 1 Name
Stop Condition-Street 2
Street 2 Name
Stop Condition-Street 1

CROWN VIEW DR StopSign TOWER POINT DR None Possible Solutions:

Remove & Replace Curb Ramp With
Two New Directional Ramps or
Equivalent.