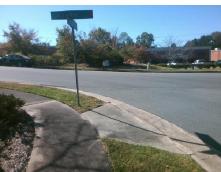

## Access Compliance Report Public Rights-of-Way (Curb Ramps)

N/A

Good

Surface Condition? (G/P)

Intersection ID: 20639Main Street:CROWN\_VIEW\_DRCross Street:TOWER\_POINT\_DRLocation:NEADA ID: B5E3E3A8508ARamp Type:PerpDiagInitial Pass/Fail:FailOverall Compliance:NoSeverity Score:50

## Field Measurements/Component Compliance

Street 1 Name
Stop Condition-Street 2
Street 2 Name
Stop Condition-Street 1

CROWN VIEW DR StopSign TOWER POINT DR None Possible Solutions:

Remove & Replace Curb Ramp With
Two New Directional Ramps or
Equivalent.