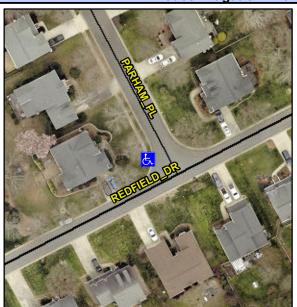

## Access Compliance Report Public Rights-of-Way (Curb Ramps)

Intersection ID: 25967Main Street: PARHAM\_PLCross Street: REDFIELD\_DRLocation: NWADA ID: B5E93D59025CRamp Type: BlendTrans1Initial Pass/Fail: Fail Overall Compliance: No Severity Score: 10