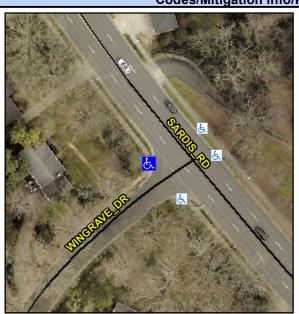

## Access Compliance Report Public Rights-of-Way (Curb Ramps)

N/A

Good

Surface Condition? (G/P)

Intersection ID: 20132 Main Street: SARDIS\_RD Cross Street: WINGRAVE\_DR Location: NW

ADA ID: B5EB9CB8586E Ramp Type: PerpDiag Initial Pass/Fail: Fail Overall Compliance: No Severity Score: 21.25

## Field Measurements/Component Compliance

Street 1 Name
Stop Condition-Street 2
Street 2 Name
Stop Condition-Street 1

WINGRAVE DR StopSign SARDIS RD None Possible Solutions:

Remove & Replace Curb Ramp With Two New Directional Ramps or Equivalent.