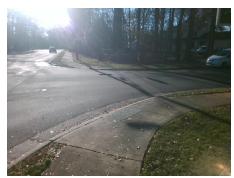

## Access Compliance Report Public Rights-of-Way (Curb Ramps)

N/A

Good

Surface Condition? (G/P)

Intersection ID: 20132 Main Street: SARDIS\_RD Cross Street: WINGRAVE\_DR Location: NW

ADA ID: B5EB9CB8586E Ramp Type: PerpDiag Initial Pass/Fail: Fail Overall Compliance: No Severity Score: 21.25

Surveyor Notes:

N/A

PROW/ADA:

Not Found, R304.5.1, R304.2.2

Total Cost: \$ 3200.00

| r leid Measurements/Component Comphanice |                        |                       |       |                        |                             |       |
|------------------------------------------|------------------------|-----------------------|-------|------------------------|-----------------------------|-------|
|                                          | Compliance Description |                       | Data  | Compliance Description |                             | Data  |
|                                          | N/A                    | Ramp Length (in)      | 71.0  | No                     | Ramp Slope (%)              | 9.1   |
|                                          | No                     | Ramp Width (in)       | 38.0  | Yes                    | Ramp XSlope (%)             | 1.8   |
|                                          | N/A                    | Flare Type LT         | N/A   | N/A                    | Flare Type RT               | N/A   |
|                                          | N/A                    | Flare Slope LT (%)    | N/A   | N/A                    | Flare Slope RT (%)          | N/A   |
|                                          | N/A                    | Flare Traversable LT? | N/A   | N/A                    | Flare Traversable RT?       | N/A   |
|                                          | N/A                    | Landing Length (in)   | N/A   | N/A                    | DWS Provided?               | N/A   |
|                                          | N/A                    | Landing Width (in)    | N/A   | N/A                    | DWS Contrast?               | N/A   |
|                                          | N/A                    | Landing Slope (%)     | N/A   | N/A                    | DWS Length (in)             | N/A   |
|                                          | N/A                    | Landing X Slope (%)   | N/A   | N/A                    | DWS Full Width?             | N/A   |
|                                          | N/A                    | Landing Curb? (Y/N)   | N/A   | N/A                    | DWS Offset (in)             | N/A   |
|                                          | N/A                    | Shared Landing?       | N/A   |                        |                             |       |
|                                          | N/A                    | Gutter Ponding?       | N/A   | N/A                    | Gutter Slope (%)            | N/A   |
|                                          | N/A                    | Gutter Lip Ht (in)    | N/A   | N/A                    | Gutter X Slope (%)          | N/A   |
|                                          | N/A                    | Painted X Walk1?      | No    | N/A                    | Painted X Walk2?            | No    |
|                                          |                        | X Walk 1 Direction    | To SE |                        | X Walk 2 Direction          | To NE |
|                                          | N/A                    | X Walk 1 Width (in)   | N/A   | N/A                    | X Walk 2 Width (in)         | N/A   |
|                                          |                        | X Walk 1 Slope (%)    | 2.9   |                        | X Walk 2 Slope (%)          | 3.4   |
|                                          |                        | X Walk 1 X Slope (%)  | 2.7   |                        | X Walk 2 X Slope (%)        | 2.8   |
|                                          | N/A                    | Ramp inside XWalk1?   | N/A   | N/A                    | Ramp inside XWalk2?         | N/A   |
|                                          |                        | Road Slope (%)        | 0.6   | N/A                    | Clear Space?                | N/A   |
|                                          |                        | Road X Slope (%)      | 3.7   | N/A                    | Clear Space to XWalk (in)   | N/A   |
|                                          | N/A                    | Any Obstructions?     | N/A   | N/A                    | Storm Grate/Utility Hazard? | N/A   |
|                                          |                        | Obstruction Type      |       |                        | Storm Grate/Utility Type    |       |
|                                          |                        |                       |       |                        |                             |       |