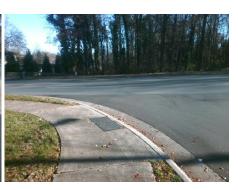

## Access Compliance Report Public Rights-of-Way (Curb Ramps)

N/A

Good

Surface Condition? (G/P)

Intersection ID: 20132 Main Street: SARDIS\_RD Cross Street: WINGRAVE\_DR Location: NW

ADA ID: B5EB9CB8586E Ramp Type: PerpDiag Initial Pass/Fail: Fail Overall Compliance: No Severity Score: 21.25

Surveyor Notes:

N/A

PROW/ADA:

Not Found, R304.5.1, R304.2.2

Total Cost: \$ 3200.00

| r leid Measurements/Component Comphanice |                        |                       |       |                        |                             |       |
|------------------------------------------|------------------------|-----------------------|-------|------------------------|-----------------------------|-------|
|                                          | Compliance Description |                       | Data  | Compliance Description |                             | Data  |
|                                          | N/A                    | Ramp Length (in)      | 71.0  | No                     | Ramp Slope (%)              | 9.1   |
|                                          | No                     | Ramp Width (in)       | 38.0  | Yes                    | Ramp XSlope (%)             | 1.8   |
|                                          | N/A                    | Flare Type LT         | N/A   | N/A                    | Flare Type RT               | N/A   |
|                                          | N/A                    | Flare Slope LT (%)    | N/A   | N/A                    | Flare Slope RT (%)          | N/A   |
|                                          | N/A                    | Flare Traversable LT? | N/A   | N/A                    | Flare Traversable RT?       | N/A   |
|                                          | N/A                    | Landing Length (in)   | N/A   | N/A                    | DWS Provided?               | N/A   |
|                                          | N/A                    | Landing Width (in)    | N/A   | N/A                    | DWS Contrast?               | N/A   |
|                                          | N/A                    | Landing Slope (%)     | N/A   | N/A                    | DWS Length (in)             | N/A   |
|                                          | N/A                    | Landing X Slope (%)   | N/A   | N/A                    | DWS Full Width?             | N/A   |
|                                          | N/A                    | Landing Curb? (Y/N)   | N/A   | N/A                    | DWS Offset (in)             | N/A   |
|                                          | N/A                    | Shared Landing?       | N/A   |                        |                             |       |
|                                          | N/A                    | Gutter Ponding?       | N/A   | N/A                    | Gutter Slope (%)            | N/A   |
|                                          | N/A                    | Gutter Lip Ht (in)    | N/A   | N/A                    | Gutter X Slope (%)          | N/A   |
|                                          | N/A                    | Painted X Walk1?      | No    | N/A                    | Painted X Walk2?            | No    |
|                                          |                        | X Walk 1 Direction    | To SE |                        | X Walk 2 Direction          | To NE |
|                                          | N/A                    | X Walk 1 Width (in)   | N/A   | N/A                    | X Walk 2 Width (in)         | N/A   |
|                                          |                        | X Walk 1 Slope (%)    | 2.9   |                        | X Walk 2 Slope (%)          | 3.4   |
|                                          |                        | X Walk 1 X Slope (%)  | 2.7   |                        | X Walk 2 X Slope (%)        | 2.8   |
|                                          | N/A                    | Ramp inside XWalk1?   | N/A   | N/A                    | Ramp inside XWalk2?         | N/A   |
|                                          |                        | Road Slope (%)        | 0.6   | N/A                    | Clear Space?                | N/A   |
|                                          |                        | Road X Slope (%)      | 3.7   | N/A                    | Clear Space to XWalk (in)   | N/A   |
|                                          | N/A                    | Any Obstructions?     | N/A   | N/A                    | Storm Grate/Utility Hazard? | N/A   |
|                                          |                        | Obstruction Type      |       |                        | Storm Grate/Utility Type    |       |
|                                          |                        |                       |       |                        |                             |       |