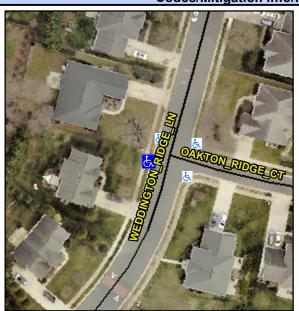

## **Access Compliance Report Public Rights-of-Way** (Curb Ramps)

Intersection ID: 29693 Main Street: OAKTON\_RIDGE\_CT **Cross Street: WEDDINGTON RIDGE LN** Location: ADA ID: B5EF986C3CCD Ramp Type: Perp Initial Pass/Fail: Fail **Overall Compliance: No** Severity Score: 13.75