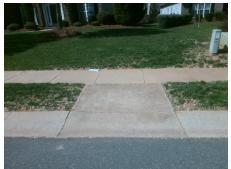

**Codes/Mitigation Info/Possible Solution** 

WEDDINGTON RIDGE LN Street 1 Name Stop Condition-Street 2 None Street 2 Name N/A Stop Condition-Street 1 N/A

Possible Solutions: Remove & Replace Entire Ramp. Surveyor Notes: N/A PROW/ADA: Not Found, R304.2.2

Total Cost: 1850.00

| Field Measurements/Component Compliance |                       |       |                        |                             |      |
|-----------------------------------------|-----------------------|-------|------------------------|-----------------------------|------|
| Compliance Description                  |                       | Data  | Compliance Description |                             | Data |
| N/A                                     | Ramp Length (in)      | 48.5  | No                     | Ramp Slope (%)              | 8.8  |
| Yes                                     | Ramp Width (in)       | 48.0  | Yes                    | Ramp XSlope (%)             | 2.3  |
| N/A                                     | Flare Type LT         | N/A   | N/A                    | Flare Type RT               | N/A  |
| N/A                                     | Flare Slope LT (%)    | N/A   | N/A                    | Flare Slope RT (%)          | N/A  |
| N/A                                     | Flare Traversable LT? | N/A   | N/A                    | Flare Traversable RT?       | N/A  |
| N/A                                     | Landing Length (in)   | N/A   | N/A                    | DWS Provided?               | N/A  |
| N/A                                     | Landing Width (in)    | N/A   | N/A                    | DWS Contrast?               | N/A  |
| N/A                                     | Landing Slope (%)     | N/A   | N/A                    | DWS Length (in)             | N/A  |
| N/A                                     | Landing X Slope (%)   | N/A   | N/A                    | DWS Full Width?             | N/A  |
| N/A                                     | Landing Curb? (Y/N)   | N/A   | N/A                    | DWS Offset (in)             | N/A  |
| N/A                                     | Shared Landing?       | N/A   |                        |                             |      |
| N/A                                     | Gutter Ponding?       | N/A   | N/A                    | Gutter Slope (%)            | N/A  |
| N/A                                     | Gutter Lip Ht (in)    | N/A   | N/A                    | Gutter X Slope (%)          | N/A  |
| N/A                                     | Painted X Walk1?      | No    | N/A                    | Painted X Walk2?            | N/A  |
|                                         | X Walk 1 Direction    | To SE |                        | X Walk 2 Direction          | N/A  |
| N/A                                     | X Walk 1 Width (in)   | N/A   | N/A                    | X Walk 2 Width (in)         | N/A  |
|                                         | X Walk 1 Slope (%)    | 4.3   |                        | X Walk 2 Slope (%)          | N/A  |
|                                         | X Walk 1 X Slope (%)  | 3.5   |                        | X Walk 2 X Slope (%)        | N/A  |
| N/A                                     | Ramp inside XWalk1?   | N/A   | N/A                    | Ramp inside XWalk2?         | N/A  |
|                                         | Road Slope (%)        | N/A   | N/A                    | Clear Space?                | N/A  |
|                                         | Road X Slope (%)      | N/A   | N/A                    | Clear Space to XWalk (in)   | N/A  |
| N/A                                     | Any Obstructions?     | N/A   | N/A                    | Storm Grate/Utility Hazard? | N/A  |
|                                         | Obstruction Type      |       |                        | Storm Grate/Utility Type    |      |
|                                         |                       | N/A   |                        |                             | N/A  |
|                                         |                       |       | Yes                    | Surface Condition? (G/P)    | Good |
|                                         |                       |       |                        |                             |      |