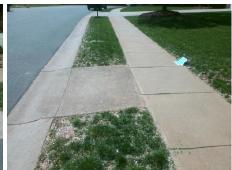

**Codes/Mitigation Info/Possible Solution** 

WEDDINGTON RIDGE LN Street 1 Name Stop Condition-Street 2 None Street 2 Name N/A Stop Condition-Street 1 N/A

Possible Solutions: Remove & Replace Entire Ramp. Surveyor Notes: N/A PROW/ADA: Not Found, R304.2.2

Total Cost: 1850.00

| Field Measurements/Component Compliance |                       |       |                        |                             |      |
|-----------------------------------------|-----------------------|-------|------------------------|-----------------------------|------|
| Compliance Description                  |                       | Data  | Compliance Description |                             | Data |
| N/A                                     | Ramp Length (in)      | 48.5  | No                     | Ramp Slope (%)              | 8.8  |
| Yes                                     | Ramp Width (in)       | 48.0  | Yes                    | Ramp XSlope (%)             | 2.3  |
| N/A                                     | Flare Type LT         | N/A   | N/A                    | Flare Type RT               | N/A  |
| N/A                                     | Flare Slope LT (%)    | N/A   | N/A                    | Flare Slope RT (%)          | N/A  |
| N/A                                     | Flare Traversable LT? | N/A   | N/A                    | Flare Traversable RT?       | N/A  |
| N/A                                     | Landing Length (in)   | N/A   | N/A                    | DWS Provided?               | N/A  |
| N/A                                     | Landing Width (in)    | N/A   | N/A                    | DWS Contrast?               | N/A  |
| N/A                                     | Landing Slope (%)     | N/A   | N/A                    | DWS Length (in)             | N/A  |
| N/A                                     | Landing X Slope (%)   | N/A   | N/A                    | DWS Full Width?             | N/A  |
| N/A                                     | Landing Curb? (Y/N)   | N/A   | N/A                    | DWS Offset (in)             | N/A  |
| N/A                                     | Shared Landing?       | N/A   |                        |                             |      |
| N/A                                     | Gutter Ponding?       | N/A   | N/A                    | Gutter Slope (%)            | N/A  |
| N/A                                     | Gutter Lip Ht (in)    | N/A   | N/A                    | Gutter X Slope (%)          | N/A  |
| N/A                                     | Painted X Walk1?      | No    | N/A                    | Painted X Walk2?            | N/A  |
|                                         | X Walk 1 Direction    | To SE |                        | X Walk 2 Direction          | N/A  |
| N/A                                     | X Walk 1 Width (in)   | N/A   | N/A                    | X Walk 2 Width (in)         | N/A  |
|                                         | X Walk 1 Slope (%)    | 4.3   |                        | X Walk 2 Slope (%)          | N/A  |
|                                         | X Walk 1 X Slope (%)  | 3.5   |                        | X Walk 2 X Slope (%)        | N/A  |
| N/A                                     | Ramp inside XWalk1?   | N/A   | N/A                    | Ramp inside XWalk2?         | N/A  |
|                                         | Road Slope (%)        | N/A   | N/A                    | Clear Space?                | N/A  |
|                                         | Road X Slope (%)      | N/A   | N/A                    | Clear Space to XWalk (in)   | N/A  |
| N/A                                     | Any Obstructions?     | N/A   | N/A                    | Storm Grate/Utility Hazard? | N/A  |
|                                         | Obstruction Type      |       |                        | Storm Grate/Utility Type    |      |
|                                         |                       | N/A   |                        |                             | N/A  |
|                                         |                       |       | Yes                    | Surface Condition? (G/P)    | Good |
|                                         |                       |       |                        |                             |      |