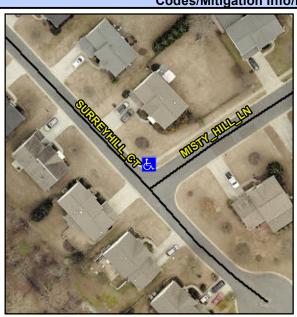

## Access Compliance Report Public Rights-of-Way (Curb Ramps)

Intersection ID: 26731 Main Street: MISTY\_HILL\_LN Cross Street: SURREYHILL\_CT Location: N

ADA ID: B5F426A5A6D9 Ramp Type: BlendTrans1 Initial Pass/Fail: Pass Overall Compliance: No Severity Score: 10