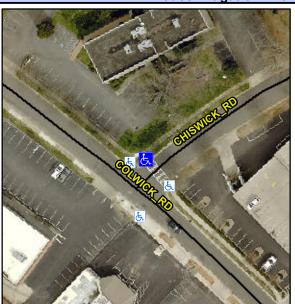

## Access Compliance Report Public Rights-of-Way (Curb Ramps)

 Intersection ID: 17792
 Main Street: COLWICK\_RD
 Cross Street: CHISWICK\_RD
 Location:
 NE

 ADA ID: B5F55F5CE1C8
 Ramp Type: Perp
 Initial Pass/Fail: Pass
 Overall Compliance: No
 Severity Score:
 0

Codes/Mitigation Info/Possible Solution

Field Measurements/Component Compliance

Street 1 Name
CHISWICK RD
Stop Condition-Street 2
StopSign
Street 2 Name
N/A
Stop Condition-Street 1
N/A

Possible Solutions: