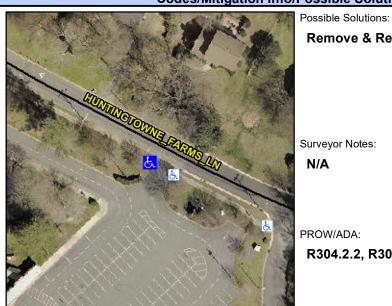

## Access Compliance Report Public Rights-of-Way (Curb Ramps)

Intersection ID: 10028782 Main Street: HUNTINGTOWNE\_FARMS\_LN Cross Street: N/A Location: SW

ADA ID: B5F5F244CC17 Ramp Type: Perp Initial Pass/Fail: Fail Overall Compliance: No Severity Score: 26.25

## Field Measurements/Component Compliance

Street 1 Name ENTRANCE
Stop Condition-Street 2 StopSign
Street 2 Name N/A
Stop Condition-Street 1 N/A

Remove & Replace Entire Ramp.

Surveyor Notes:
N/A

PROW/ADA:
R304.2.2, R304.5.3