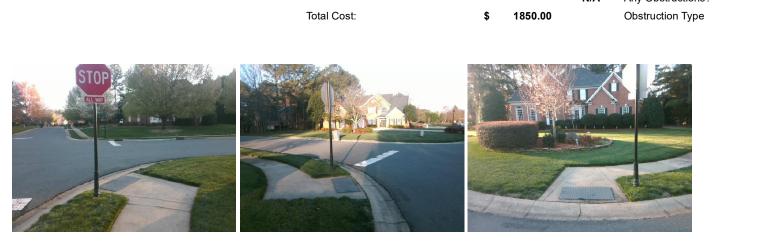

## Access Compliance Report Public Rights-of-Way (Curb Ramps)

| Intersection ID: 28212                  | 28212 Main Street: CHASEWATER_DR |                            |         | Cross Street: DARBY_CHASE_DR                   |                       |       |                             | Location:                   | S    |
|-----------------------------------------|----------------------------------|----------------------------|---------|------------------------------------------------|-----------------------|-------|-----------------------------|-----------------------------|------|
| ADA ID: B5F8FC72C2C6 Ramp Type: Perp    |                                  |                            | Initia  | Initial Pass/Fail: Fail Overall Compliance: No |                       |       |                             | o Severity Score:           | 1.25 |
| Codes/Mitigation Info/Possible Solution |                                  |                            |         | Field Measurements/Component Compliance        |                       |       |                             |                             |      |
|                                         | 12 -12                           | Possible Solutions:        |         | Compliance Description                         |                       |       | Data Compliance Description |                             | Data |
|                                         |                                  | Remove & Replace Entire Ra | mp.     | N/A                                            | Ramp Length (in)      | 48.0  | Yes                         | Ramp Slope (%)              | 5.1  |
|                                         | 1 to 1                           |                            | •       | Yes                                            | Ramp Width (in)       | 48.0  | No                          | Ramp XSlope (%)             | 3.6  |
|                                         |                                  |                            |         | N/A                                            | Flare Type LT         | N/A   | N/A                         | Flare Type RT               | N/A  |
|                                         |                                  |                            |         | N/A                                            | Flare Slope LT (%)    | N/A   | N/A                         | Flare Slope RT (%)          | N/A  |
| and the                                 | CARA -                           |                            |         | N/A                                            | Flare Traversable LT? | N/A   | N/A                         | Flare Traversable RT?       | N/A  |
|                                         | A REAL AND                       |                            |         | N/A                                            | Landing Length (in)   | N/A   | N/A                         | DWS Provided?               | N/A  |
|                                         | ANOT CONTRACTOR                  | Surveyor Notes:            |         | N/A                                            | Landing Width (in)    | N/A   | N/A                         | DWS Contrast?               | N/A  |
|                                         | N/A                              |                            | N/A     | Landing Slope (%)                              | N/A                   | N/A   | DWS Length (in)             | N/A                         |      |
| PROW/ADA:<br>Not Found, R304.5.3        |                                  |                            |         | N/A                                            | Landing X Slope (%)   | N/A   | N/A                         | DWS Full Width?             | N/A  |
|                                         |                                  |                            |         | N/A                                            | Landing Curb? (Y/N)   | N/A   | N/A                         | DWS Offset (in)             | N/A  |
|                                         |                                  |                            |         | N/A                                            | Shared Landing?       | N/A   |                             |                             |      |
|                                         |                                  |                            |         | N/A                                            | Gutter Ponding?       | N/A   | N/A                         | Gutter Slope (%)            | N/A  |
|                                         |                                  |                            |         | N/A                                            | Gutter Lip Ht (in)    | N/A   | N/A                         | Gutter X Slope (%)          | N/A  |
|                                         |                                  |                            |         | N/A                                            | Painted X Walk1?      | No    | N/A                         | Painted X Walk2?            | N/A  |
|                                         |                                  |                            |         |                                                | X Walk 1 Direction    | To NE |                             | X Walk 2 Direction          | N/A  |
|                                         |                                  |                            |         | N/A                                            | X Walk 1 Width (in)   | N/A   | N/A                         | X Walk 2 Width (in)         | N/A  |
| Street 1 Name                           | DARBY CHASE DR                   |                            |         |                                                | X Walk 1 Slope (%)    | 4.2   |                             | X Walk 2 Slope (%)          | N/A  |
| Stop Condition-Street 2                 | StopSign                         |                            |         |                                                | X Walk 1 X Slope (%)  | 0.5   |                             | X Walk 2 X Slope (%)        | N/A  |
| Street 2 Name                           | N/A                              |                            |         | N/A                                            | Ramp inside XWalk1?   | N/A   | N/A                         | Ramp inside XWalk2?         | N/A  |
| Stop Condition-Street 1                 | N/A                              |                            |         |                                                | Road Slope (%)        | N/A   | N/A                         | Clear Space?                | N/A  |
|                                         |                                  |                            |         |                                                | Road X Slope (%)      | N/A   | N/A                         | Clear Space to XWalk (in)   | N/A  |
|                                         |                                  |                            |         | N/A                                            | Any Obstructions?     | N/A   | N/A                         | Storm Grate/Utility Hazard? | N/A  |
|                                         |                                  | Total Cost: \$             | 1850.00 |                                                | Obstruction Type      |       |                             | Storm Grate/Utility Type    |      |
|                                         |                                  |                            |         |                                                |                       | N/A   |                             |                             | N/A  |