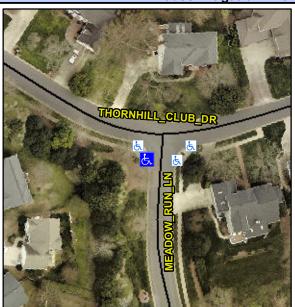

## **Access Compliance Report Public Rights-of-Way** (Curb Ramps)

Intersection ID: 27323 Main Street: MEADOW\_RUN\_LN Cross Street: THORNHILL\_CLUB\_DR Location: SW ADA ID: B5FA6C1921F9 Ramp Type: Perp Initial Pass/Fail: Fail **Overall Compliance: No Severity Score:** 10