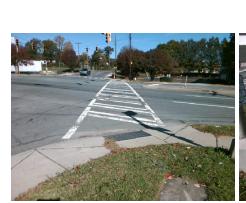

## **Access Compliance Report Public Rights-of-Way** (Curb Ramps)

Data

7.4

2.3

N/A

N/A

N/A

Intersection ID: 11538 Main Street: FREEDOM DR Cross Street: BERRYHILL RD Location: S **Overall Compliance: No Severity Score:** 10 ADA ID: B5FF870D64DA Ramp Type: Perp Initial Pass/Fail: Fail

N/A

N/A

Ramp Length (in)

Ramp Width (in)

Flare Slope LT (%)

Flare Traversable LT?

Flare Type LT

FREEDOM DR Street 1 Name Stop Condition-Street 2 Signal N/A Street 2 Name Stop Condition-Street 1 N/A Possible Solutions: Compliance Description N/A Remove & Replace Entire Ramp. No N/A N/A N/A N/A Surveyor Notes: N/A N/A N/A N/A N/A N/A PROW/ADA: N/A R304.5.1, R304.5.3 N/A N/A N/A N/A

Total Cost:

1850.00

N/A N/A **DWS Provided?** N/A Landing Length (in) Landing Width (in) N/A N/A **DWS Contrast?** N/A N/A N/A Landing Slope (%) DWS Length (in) N/A Landing X Slope (%) N/A N/A DWS Full Width? N/A Landing Curb? (Y/N) N/A N/A DWS Offset (in) N/A N/A Shared Landing? **Gutter Ponding?** N/A Gutter Slope (%) N/A Yes Gutter Lip Ht (in) N/A N/A Gutter X Slope (%) N/A Painted X Walk1? Yes N/A Painted X Walk2? N/A X Walk 1 Direction To N X Walk 2 Direction N/A 105.0 X Walk 1 Width (in) X Walk 2 Width (in) N/A X Walk 1 Slope (%) 9.2 X Walk 2 Slope (%) N/A X Walk 1 X Slope (%) 2.1 X Walk 2 X Slope (%) N/A N/A Ramp inside XWalk2? Ramp inside XWalk1? Yes N/A Road Slope (%) N/A N/A Clear Space? N/A N/A Road X Slope (%) N/A Clear Space to XWalk (in) N/A N/A N/A Any Obstructions? N/A Storm Grate/Utility Hazard? N/A **Obstruction Type** Storm Grate/Utility Type N/A N/A Yes Surface Condition? (G/P) Good