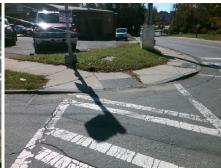

## **Access Compliance Report Public Rights-of-Way** (Curb Ramps)

Data

7.4

2.3

N/A

N/A

N/A

Intersection ID: 11538 Main Street: FREEDOM DR Cross Street: BERRYHILL RD Location: S **Overall Compliance: No Severity Score:** 10 ADA ID: B5FF870D64DA Ramp Type: Perp Initial Pass/Fail: Fail

N/A

N/A

Ramp Length (in)

Ramp Width (in)

Flare Slope LT (%)

Flare Traversable LT?

Flare Type LT

FREEDOM DR Street 1 Name Stop Condition-Street 2 Signal N/A Street 2 Name Stop Condition-Street 1 N/A Possible Solutions: Compliance Description N/A Remove & Replace Entire Ramp. No N/A N/A N/A N/A Surveyor Notes: N/A N/A N/A N/A N/A N/A PROW/ADA: N/A R304.5.1, R304.5.3 N/A N/A N/A N/A

Total Cost:

1850.00

N/A N/A **DWS Provided?** N/A Landing Length (in) Landing Width (in) N/A N/A **DWS Contrast?** N/A N/A N/A Landing Slope (%) DWS Length (in) N/A Landing X Slope (%) N/A N/A DWS Full Width? N/A Landing Curb? (Y/N) N/A N/A DWS Offset (in) N/A N/A Shared Landing? **Gutter Ponding?** N/A Gutter Slope (%) N/A Yes Gutter Lip Ht (in) N/A N/A Gutter X Slope (%) N/A Painted X Walk1? Yes N/A Painted X Walk2? N/A X Walk 1 Direction To N X Walk 2 Direction N/A 105.0 X Walk 1 Width (in) X Walk 2 Width (in) N/A X Walk 1 Slope (%) 9.2 X Walk 2 Slope (%) N/A X Walk 1 X Slope (%) 2.1 X Walk 2 X Slope (%) N/A N/A Ramp inside XWalk2? Ramp inside XWalk1? Yes N/A Road Slope (%) N/A N/A Clear Space? N/A N/A Road X Slope (%) N/A Clear Space to XWalk (in) N/A N/A N/A Any Obstructions? N/A Storm Grate/Utility Hazard? N/A **Obstruction Type** Storm Grate/Utility Type N/A N/A Yes Surface Condition? (G/P) Good