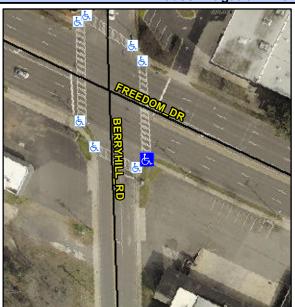

## **Access Compliance Report Public Rights-of-Way** (Curb Ramps)

Data

7.4

2.3

N/A

N/A

N/A

Intersection ID: 11538 Main Street: FREEDOM DR Cross Street: BERRYHILL RD Location: S **Overall Compliance: No Severity Score:** 10 ADA ID: B5FF870D64DA Ramp Type: Perp Initial Pass/Fail: Fail

N/A

N/A

Ramp Length (in)

Ramp Width (in)

Flare Slope LT (%)

Flare Traversable LT?

Flare Type LT

FREEDOM DR Street 1 Name Stop Condition-Street 2 Signal N/A Street 2 Name Stop Condition-Street 1 N/A Possible Solutions: Compliance Description N/A Remove & Replace Entire Ramp. No N/A N/A N/A N/A Surveyor Notes: N/A N/A N/A N/A N/A N/A PROW/ADA: N/A R304.5.1, R304.5.3 N/A N/A N/A N/A