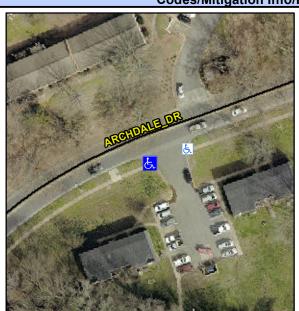

## Access Compliance Report Public Rights-of-Way (Curb Ramps)

Intersection ID: 10019873 Main Street: ARCHDALE\_DR Cross Street: N/A Location: SW

ADA ID: B60744373CF4 Ramp Type: PerpDiag Initial Pass/Fail: Fail Overall Compliance: No Severity Score: 37.5

## Field Measurements/Component Compliance

Street 1 Name ENTRANCE
Stop Condition-Street 2 None
Street 2 Name ARCHDALE DR
Stop Condition-Street 1 None

Possible Solutions:

Remove & Replace Curb Ramp With
Two New Directional Ramps or
Equivalent.