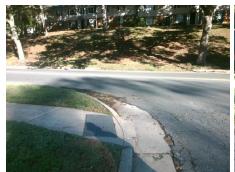

## Field Measurements/Component Compliance

Street 1 Name ENTRANCE
Stop Condition-Street 2 None
Street 2 Name ARCHDALE DR
Stop Condition-Street 1 None

Possible Solutions:

Remove & Replace Curb Ramp With
Two New Directional Ramps or
Equivalent.

Surveyor Notes:

N/A

PROW/ADA:

Not Found, R304.2.2, R304.5.3

Total Cost: \$ 3200.00

| Field Measurements/Component Compilance |                       |      |                        |                             |      |
|-----------------------------------------|-----------------------|------|------------------------|-----------------------------|------|
| Compliance Description                  |                       | Data | Compliance Description |                             | Data |
| N/A                                     | Ramp Length (in)      | 30.0 | No                     | Ramp Slope (%)              | 12.1 |
| Yes                                     | Ramp Width (in)       | 48.0 | No                     | Ramp XSlope (%)             | 6.0  |
| N/A                                     | Flare Type LT         | N/A  | N/A                    | Flare Type RT               | N/A  |
| N/A                                     | Flare Slope LT (%)    | N/A  | N/A                    | Flare Slope RT (%)          | N/A  |
| N/A                                     | Flare Traversable LT? | N/A  | N/A                    | Flare Traversable RT?       | N/A  |
| N/A                                     | Landing Length (in)   | N/A  | N/A                    | DWS Provided?               | N/A  |
| N/A                                     | Landing Width (in)    | N/A  | N/A                    | DWS Contrast?               | N/A  |
| N/A                                     | Landing Slope (%)     | N/A  | N/A                    | DWS Length (in)             | N/A  |
| N/A                                     | Landing X Slope (%)   | N/A  | N/A                    | DWS Full Width?             | N/A  |
| N/A                                     | Landing Curb? (Y/N)   | N/A  | N/A                    | DWS Offset (in)             | N/A  |
| N/A                                     | Shared Landing?       | N/A  |                        |                             |      |
| N/A                                     | Gutter Ponding?       | N/A  | N/A                    | Gutter Slope (%)            | N/A  |
| N/A                                     | Gutter Lip Ht (in)    | N/A  | N/A                    | Gutter X Slope (%)          | N/A  |
| N/A                                     | Painted X Walk1?      | No   | N/A                    | Painted X Walk2?            | No   |
|                                         | X Walk 1 Direction    | To E |                        | X Walk 2 Direction          | To N |
| N/A                                     | X Walk 1 Width (in)   | N/A  | N/A                    | X Walk 2 Width (in)         | N/A  |
|                                         | X Walk 1 Slope (%)    | 3.8  |                        | X Walk 2 Slope (%)          | 5.6  |
|                                         | X Walk 1 X Slope (%)  | 1.8  |                        | X Walk 2 X Slope (%)        | 1.6  |
| N/A                                     | Ramp inside XWalk1?   | N/A  | N/A                    | Ramp inside XWalk2?         | N/A  |
|                                         | Road Slope (%)        | 0.2  | N/A                    | Clear Space?                | N/A  |
|                                         | Road X Slope (%)      | 3.0  | N/A                    | Clear Space to XWalk (in)   | N/A  |
| N/A                                     | Any Obstructions?     | N/A  | N/A                    | Storm Grate/Utility Hazard? | N/A  |
|                                         | Obstruction Type      |      |                        | Storm Grate/Utility Type    |      |
|                                         |                       | N/A  |                        |                             | N/A  |
|                                         |                       |      | Yes                    | Surface Condition? (G/P)    | Good |
| -579                                    |                       | ·    | -                      |                             |      |