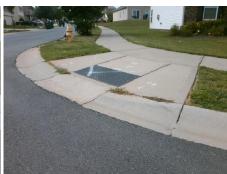

## Field Measurements/Component Compliance

Street 1 Name HEREFORD ST
Stop Condition-Street 2 None
Street 2 Name CHILFORD CT
Stop Condition-Street 1 StopSign

Possible Solutions:

Remove & Replace Curb Ramp With
Two New Directional Ramps or
Equivalent.

Surveyor Notes:

N/A

PROW/ADA:
Not Found, R304.5.1, R304.5.3

Total Cost: \$ 3200.00

| Field Measurements/Component Compliance |                       |       |      |                             |       |
|-----------------------------------------|-----------------------|-------|------|-----------------------------|-------|
| Compliance Description                  |                       | Data  | Comp | liance Description          | Data  |
| N/A                                     | Ramp Length (in)      | 74.0  | Yes  | Ramp Slope (%)              | 7.6   |
| No                                      | Ramp Width (in)       | 47.5  | No   | Ramp XSlope (%)             | 4.7   |
| N/A                                     | Flare Type LT         | N/A   | N/A  | Flare Type RT               | N/A   |
| N/A                                     | Flare Slope LT (%)    | N/A   | N/A  | Flare Slope RT (%)          | N/A   |
| N/A                                     | Flare Traversable LT? | N/A   | N/A  | Flare Traversable RT?       | N/A   |
| N/A                                     | Landing Length (in)   | N/A   | N/A  | DWS Provided?               | N/A   |
| N/A                                     | Landing Width (in)    | N/A   | N/A  | DWS Contrast?               | N/A   |
| N/A                                     | Landing Slope (%)     | N/A   | N/A  | DWS Length (in)             | N/A   |
| N/A                                     | Landing X Slope (%)   | N/A   | N/A  | DWS Full Width?             | N/A   |
| N/A                                     | Landing Curb? (Y/N)   | N/A   | N/A  | DWS Offset (in)             | N/A   |
| N/A                                     | Shared Landing?       | N/A   |      |                             |       |
| N/A                                     | Gutter Ponding?       | N/A   | N/A  | Gutter Slope (%)            | N/A   |
| N/A                                     | Gutter Lip Ht (in)    | N/A   | N/A  | Gutter X Slope (%)          | N/A   |
| N/A                                     | Painted X Walk1?      | No    | N/A  | Painted X Walk2?            | No    |
|                                         | X Walk 1 Direction    | To SE |      | X Walk 2 Direction          | To NE |
| N/A                                     | X Walk 1 Width (in)   | N/A   | N/A  | X Walk 2 Width (in)         | N/A   |
|                                         | X Walk 1 Slope (%)    | 1.3   |      | X Walk 2 Slope (%)          | 1.6   |
|                                         | X Walk 1 X Slope (%)  | 2.1   |      | X Walk 2 X Slope (%)        | 2.8   |
| N/A                                     | Ramp inside XWalk1?   | N/A   | N/A  | Ramp inside XWalk2?         | N/A   |
|                                         | Road Slope (%)        | 3.9   | N/A  | Clear Space?                | N/A   |
|                                         | Road X Slope (%)      | 2.2   | N/A  | Clear Space to XWalk (in)   | N/A   |
| N/A                                     | Any Obstructions?     | N/A   | N/A  | Storm Grate/Utility Hazard? | N/A   |
|                                         | Obstruction Type      |       | l    | Storm Grate/Utility Type    |       |
|                                         |                       | N/A   |      |                             | N/A   |
|                                         |                       |       | Yes  | Surface Condition? (G/P)    | Good  |
|                                         |                       |       |      |                             |       |