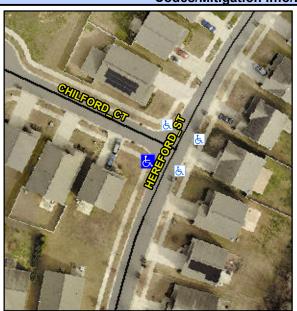

## Access Compliance Report Public Rights-of-Way (Curb Ramps)

Intersection ID: 49399Main Street: CHILFORD\_CTCross Street: HEREFORD\_STLocation:SWADA ID: B6131439218FRamp Type: PerpDiagInitial Pass/Fail: FailOverall Compliance: NoSeverity Score:10