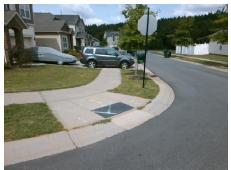

## Field Measurements/Component Compliance

Street 1 Name HEREFORD ST
Stop Condition-Street 2 None
Street 2 Name CHILFORD CT
Stop Condition-Street 1 StopSign

Possible Solutions:

Remove & Replace Curb Ramp With
Two New Directional Ramps or
Equivalent.

Surveyor Notes:

N/A

PROW/ADA:
Not Found, R304.5.1, R304.5.3

Total Cost: \$ 3200.00

| Field Measurements/Component Compliance |                       |       |      |                             |       |
|-----------------------------------------|-----------------------|-------|------|-----------------------------|-------|
| Compliance Description                  |                       | Data  | Comp | liance Description          | Data  |
| N/A                                     | Ramp Length (in)      | 74.0  | Yes  | Ramp Slope (%)              | 7.6   |
| No                                      | Ramp Width (in)       | 47.5  | No   | Ramp XSlope (%)             | 4.7   |
| N/A                                     | Flare Type LT         | N/A   | N/A  | Flare Type RT               | N/A   |
| N/A                                     | Flare Slope LT (%)    | N/A   | N/A  | Flare Slope RT (%)          | N/A   |
| N/A                                     | Flare Traversable LT? | N/A   | N/A  | Flare Traversable RT?       | N/A   |
| N/A                                     | Landing Length (in)   | N/A   | N/A  | DWS Provided?               | N/A   |
| N/A                                     | Landing Width (in)    | N/A   | N/A  | DWS Contrast?               | N/A   |
| N/A                                     | Landing Slope (%)     | N/A   | N/A  | DWS Length (in)             | N/A   |
| N/A                                     | Landing X Slope (%)   | N/A   | N/A  | DWS Full Width?             | N/A   |
| N/A                                     | Landing Curb? (Y/N)   | N/A   | N/A  | DWS Offset (in)             | N/A   |
| N/A                                     | Shared Landing?       | N/A   |      |                             |       |
| N/A                                     | Gutter Ponding?       | N/A   | N/A  | Gutter Slope (%)            | N/A   |
| N/A                                     | Gutter Lip Ht (in)    | N/A   | N/A  | Gutter X Slope (%)          | N/A   |
| N/A                                     | Painted X Walk1?      | No    | N/A  | Painted X Walk2?            | No    |
|                                         | X Walk 1 Direction    | To SE |      | X Walk 2 Direction          | To NE |
| N/A                                     | X Walk 1 Width (in)   | N/A   | N/A  | X Walk 2 Width (in)         | N/A   |
|                                         | X Walk 1 Slope (%)    | 1.3   |      | X Walk 2 Slope (%)          | 1.6   |
|                                         | X Walk 1 X Slope (%)  | 2.1   |      | X Walk 2 X Slope (%)        | 2.8   |
| N/A                                     | Ramp inside XWalk1?   | N/A   | N/A  | Ramp inside XWalk2?         | N/A   |
|                                         | Road Slope (%)        | 3.9   | N/A  | Clear Space?                | N/A   |
|                                         | Road X Slope (%)      | 2.2   | N/A  | Clear Space to XWalk (in)   | N/A   |
| N/A                                     | Any Obstructions?     | N/A   | N/A  | Storm Grate/Utility Hazard? | N/A   |
|                                         | Obstruction Type      |       | l    | Storm Grate/Utility Type    |       |
|                                         |                       | N/A   |      |                             | N/A   |
|                                         |                       |       | Yes  | Surface Condition? (G/P)    | Good  |
|                                         |                       |       |      |                             |       |