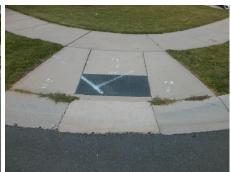

## Field Measurements/Component Compliance

Street 1 Name HEREFORD ST
Stop Condition-Street 2 None
Street 2 Name CHILFORD CT
Stop Condition-Street 1 StopSign

Possible Solutions:

Remove & Replace Curb Ramp With
Two New Directional Ramps or
Equivalent.

Surveyor Notes:

N/A

PROW/ADA:
Not Found, R304.5.1, R304.5.3

Total Cost: \$ 3200.00

| Field Measurements/Component Compliance |                       |       |      |                             |       |
|-----------------------------------------|-----------------------|-------|------|-----------------------------|-------|
| Compliance Description                  |                       | Data  | Comp | liance Description          | Data  |
| N/A                                     | Ramp Length (in)      | 74.0  | Yes  | Ramp Slope (%)              | 7.6   |
| No                                      | Ramp Width (in)       | 47.5  | No   | Ramp XSlope (%)             | 4.7   |
| N/A                                     | Flare Type LT         | N/A   | N/A  | Flare Type RT               | N/A   |
| N/A                                     | Flare Slope LT (%)    | N/A   | N/A  | Flare Slope RT (%)          | N/A   |
| N/A                                     | Flare Traversable LT? | N/A   | N/A  | Flare Traversable RT?       | N/A   |
| N/A                                     | Landing Length (in)   | N/A   | N/A  | DWS Provided?               | N/A   |
| N/A                                     | Landing Width (in)    | N/A   | N/A  | DWS Contrast?               | N/A   |
| N/A                                     | Landing Slope (%)     | N/A   | N/A  | DWS Length (in)             | N/A   |
| N/A                                     | Landing X Slope (%)   | N/A   | N/A  | DWS Full Width?             | N/A   |
| N/A                                     | Landing Curb? (Y/N)   | N/A   | N/A  | DWS Offset (in)             | N/A   |
| N/A                                     | Shared Landing?       | N/A   |      |                             |       |
| N/A                                     | Gutter Ponding?       | N/A   | N/A  | Gutter Slope (%)            | N/A   |
| N/A                                     | Gutter Lip Ht (in)    | N/A   | N/A  | Gutter X Slope (%)          | N/A   |
| N/A                                     | Painted X Walk1?      | No    | N/A  | Painted X Walk2?            | No    |
|                                         | X Walk 1 Direction    | To SE |      | X Walk 2 Direction          | To NE |
| N/A                                     | X Walk 1 Width (in)   | N/A   | N/A  | X Walk 2 Width (in)         | N/A   |
|                                         | X Walk 1 Slope (%)    | 1.3   |      | X Walk 2 Slope (%)          | 1.6   |
|                                         | X Walk 1 X Slope (%)  | 2.1   |      | X Walk 2 X Slope (%)        | 2.8   |
| N/A                                     | Ramp inside XWalk1?   | N/A   | N/A  | Ramp inside XWalk2?         | N/A   |
|                                         | Road Slope (%)        | 3.9   | N/A  | Clear Space?                | N/A   |
|                                         | Road X Slope (%)      | 2.2   | N/A  | Clear Space to XWalk (in)   | N/A   |
| N/A                                     | Any Obstructions?     | N/A   | N/A  | Storm Grate/Utility Hazard? | N/A   |
|                                         | Obstruction Type      |       | l    | Storm Grate/Utility Type    |       |
|                                         |                       | N/A   |      |                             | N/A   |
|                                         |                       |       | Yes  | Surface Condition? (G/P)    | Good  |
|                                         |                       |       |      |                             |       |