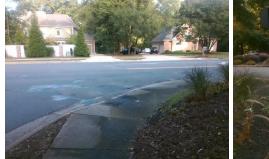

## **Access Compliance Report** Public Rights-of-Way (Curb Ramps)

| Intersection ID: 22902                                                          | Main Str       | Main Street: CARMEL_RD       |                        | treet: | MOORLAND_DR                                   | Location:                   | NE  |                             |       |
|---------------------------------------------------------------------------------|----------------|------------------------------|------------------------|--------|-----------------------------------------------|-----------------------------|-----|-----------------------------|-------|
| ADA ID: B618BA665CB6                                                            | Ramp T         | Ramp Type: PerpDiag          |                        |        | Initial Pass/Fail: Fail Overall Compliance: I |                             |     | o Severity Score:           | 12.5  |
| Codes/Mitigation Info/Possible Solution Field Measurements/Component Compliance |                |                              |                        |        |                                               |                             |     |                             |       |
|                                                                                 |                | Possible Solutions:          | Compliance Description |        |                                               | Data Compliance Description |     |                             | Data  |
|                                                                                 |                | Remove & Replace Curb Ramp W | Vith                   | N/A    | Ramp Length (in)                              | 69.0                        | No  | Ramp Slope (%)              | 10.5  |
|                                                                                 |                | Two New Directional Ramps or |                        | Yes    | Ramp Width (in)                               | 48.0                        | Yes | Ramp XSlope (%)             | 1.4   |
|                                                                                 |                | Equivalent.                  |                        | N/A    | Flare Type LT                                 | N/A                         | N/A | Flare Type RT               | N/A   |
|                                                                                 |                |                              |                        | N/A    | Flare Slope LT (%)                            | N/A                         | N/A | Flare Slope RT (%)          | N/A   |
|                                                                                 |                |                              |                        | N/A    | Flare Traversable LT?                         | N/A                         | N/A | Flare Traversable RT?       | N/A   |
|                                                                                 |                |                              |                        | N/A    | Landing Length (in)                           | N/A                         | N/A | DWS Provided?               | N/A   |
|                                                                                 |                | Surveyor Notes:              |                        | N/A    | Landing Width (in)                            | N/A                         | N/A | DWS Contrast?               | N/A   |
|                                                                                 |                | N/A                          |                        | N/A    | Landing Slope (%)                             | N/A                         | N/A | DWS Length (in)             | N/A   |
|                                                                                 |                |                              |                        | N/A    | Landing X Slope (%)                           | N/A                         | N/A | DWS Full Width?             | N/A   |
| S Moor                                                                          |                |                              |                        | N/A    | Landing Curb? (Y/N)                           | N/A                         | N/A | DWS Offset (in)             | N/A   |
|                                                                                 | LAND DD        |                              |                        | N/A    | Shared Landing?                               | N/A                         |     |                             |       |
| 5                                                                               | The second     | PROW/ADA:                    |                        | N/A    | Gutter Ponding?                               | N/A                         | N/A | Gutter Slope (%)            | N/A   |
|                                                                                 |                | Not Found, R304.2.2          |                        | N/A    | Gutter Lip Ht (in)                            | N/A                         | N/A | Gutter X Slope (%)          | N/A   |
|                                                                                 | Burger Comment |                              |                        | N/A    | Painted X Walk1?                              | No                          | N/A | Painted X Walk2?            | No    |
|                                                                                 |                |                              |                        |        | X Walk 1 Direction                            | To NW                       |     | X Walk 2 Direction          | To SW |
|                                                                                 |                |                              |                        | N/A    | X Walk 1 Width (in)                           | N/A                         | N/A | X Walk 2 Width (in)         | N/A   |
| Street 1 Name                                                                   | CARMEL RD      | -                            |                        |        | X Walk 1 Slope (%)                            | 0.0                         |     | X Walk 2 Slope (%)          | 0.7   |
| Stop Condition-Street 2                                                         | None           |                              |                        |        | X Walk 1 X Slope (%)                          | 0.8                         |     | X Walk 2 X Slope (%)        | 3.3   |
| Street 2 Name                                                                   | MOORLAND DR    |                              |                        | N/A    | Ramp inside XWalk1?                           | N/A                         | N/A | Ramp inside XWalk2?         | N/A   |
| Stop Condition-Street 1                                                         | StopSign       |                              |                        |        | Road Slope (%)                                | 1.0                         | N/A | Clear Space?                | N/A   |
|                                                                                 |                |                              |                        |        | Road X Slope (%)                              | 1.2                         | N/A | Clear Space to XWalk (in)   | N/A   |
|                                                                                 |                |                              |                        | N/A    | Any Obstructions?                             | N/A                         | N/A | Storm Grate/Utility Hazard? | N/A   |
|                                                                                 |                | Total Cost: \$ 3             | 200.00                 |        | Obstruction Type                              |                             |     | Storm Grate/Utility Type    |       |
|                                                                                 |                |                              |                        |        |                                               | N/A                         |     |                             | N/A   |
|                                                                                 |                |                              |                        |        |                                               |                             | Yes | Surface Condition? (G/P)    | Good  |