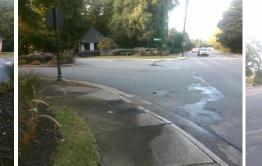

## **Access Compliance Report** Public Rights-of-Way (Curb Ramps)

| Intersection ID: 22902                                                          | Main Str       | Main Street: CARMEL_RD       |                        | treet: | MOORLAND_DR                                   | Location:                   | NE  |                             |       |
|---------------------------------------------------------------------------------|----------------|------------------------------|------------------------|--------|-----------------------------------------------|-----------------------------|-----|-----------------------------|-------|
| ADA ID: B618BA665CB6                                                            | Ramp T         | Ramp Type: PerpDiag          |                        |        | Initial Pass/Fail: Fail Overall Compliance: I |                             |     | o Severity Score:           | 12.5  |
| Codes/Mitigation Info/Possible Solution Field Measurements/Component Compliance |                |                              |                        |        |                                               |                             |     |                             |       |
|                                                                                 |                | Possible Solutions:          | Compliance Description |        |                                               | Data Compliance Description |     |                             | Data  |
|                                                                                 |                | Remove & Replace Curb Ramp W | Vith                   | N/A    | Ramp Length (in)                              | 69.0                        | No  | Ramp Slope (%)              | 10.5  |
|                                                                                 |                | Two New Directional Ramps or |                        | Yes    | Ramp Width (in)                               | 48.0                        | Yes | Ramp XSlope (%)             | 1.4   |
|                                                                                 |                | Equivalent.                  |                        | N/A    | Flare Type LT                                 | N/A                         | N/A | Flare Type RT               | N/A   |
|                                                                                 |                |                              |                        | N/A    | Flare Slope LT (%)                            | N/A                         | N/A | Flare Slope RT (%)          | N/A   |
|                                                                                 |                |                              |                        | N/A    | Flare Traversable LT?                         | N/A                         | N/A | Flare Traversable RT?       | N/A   |
|                                                                                 |                |                              |                        | N/A    | Landing Length (in)                           | N/A                         | N/A | DWS Provided?               | N/A   |
|                                                                                 |                | Surveyor Notes:              |                        | N/A    | Landing Width (in)                            | N/A                         | N/A | DWS Contrast?               | N/A   |
|                                                                                 |                | N/A                          |                        | N/A    | Landing Slope (%)                             | N/A                         | N/A | DWS Length (in)             | N/A   |
|                                                                                 |                |                              |                        | N/A    | Landing X Slope (%)                           | N/A                         | N/A | DWS Full Width?             | N/A   |
| S Moor                                                                          |                |                              |                        | N/A    | Landing Curb? (Y/N)                           | N/A                         | N/A | DWS Offset (in)             | N/A   |
|                                                                                 | LAND DD        |                              |                        | N/A    | Shared Landing?                               | N/A                         |     |                             |       |
| 5                                                                               | The second     | PROW/ADA:                    |                        | N/A    | Gutter Ponding?                               | N/A                         | N/A | Gutter Slope (%)            | N/A   |
|                                                                                 |                | Not Found, R304.2.2          |                        | N/A    | Gutter Lip Ht (in)                            | N/A                         | N/A | Gutter X Slope (%)          | N/A   |
|                                                                                 | Burger Comment |                              |                        | N/A    | Painted X Walk1?                              | No                          | N/A | Painted X Walk2?            | No    |
|                                                                                 |                |                              |                        |        | X Walk 1 Direction                            | To NW                       |     | X Walk 2 Direction          | To SW |
|                                                                                 |                |                              |                        | N/A    | X Walk 1 Width (in)                           | N/A                         | N/A | X Walk 2 Width (in)         | N/A   |
| Street 1 Name                                                                   | CARMEL RD      | -                            |                        |        | X Walk 1 Slope (%)                            | 0.0                         |     | X Walk 2 Slope (%)          | 0.7   |
| Stop Condition-Street 2                                                         | None           |                              |                        |        | X Walk 1 X Slope (%)                          | 0.8                         |     | X Walk 2 X Slope (%)        | 3.3   |
| Street 2 Name                                                                   | MOORLAND DR    |                              |                        | N/A    | Ramp inside XWalk1?                           | N/A                         | N/A | Ramp inside XWalk2?         | N/A   |
| Stop Condition-Street 1                                                         | StopSign       |                              |                        |        | Road Slope (%)                                | 1.0                         | N/A | Clear Space?                | N/A   |
|                                                                                 |                |                              |                        |        | Road X Slope (%)                              | 1.2                         | N/A | Clear Space to XWalk (in)   | N/A   |
|                                                                                 |                |                              |                        | N/A    | Any Obstructions?                             | N/A                         | N/A | Storm Grate/Utility Hazard? | N/A   |
|                                                                                 |                | Total Cost: \$ 3             | 200.00                 |        | Obstruction Type                              |                             |     | Storm Grate/Utility Type    |       |
|                                                                                 |                |                              |                        |        |                                               | N/A                         |     |                             | N/A   |
|                                                                                 |                |                              |                        |        |                                               |                             | Yes | Surface Condition? (G/P)    | Good  |