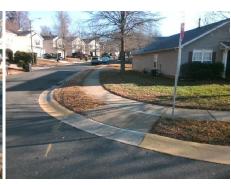

## Field Measurements/Component Compliance

LADY LIBERTY LN Street 1 Name Stop Condition-Street 2 **TANYARD LN** Street 2 Name Stop Condition-Street 1 StopSign Possible Solutions: Remove & Replace Curb Ramp With Two New Directional Ramps or Equivalent. Surveyor Notes: N/A PROW/ADA: Not Found, R304.5.1, R304.5.3