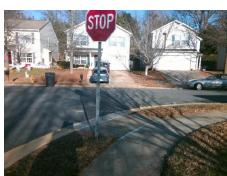

## Field Measurements/Component Compliance

LADY LIBERTY LN Street 1 Name Stop Condition-Street 2 **TANYARD LN** Street 2 Name Stop Condition-Street 1 StopSign Possible Solutions: Remove & Replace Curb Ramp With Two New Directional Ramps or Equivalent. Surveyor Notes: N/A PROW/ADA: Not Found, R304.5.1, R304.5.3