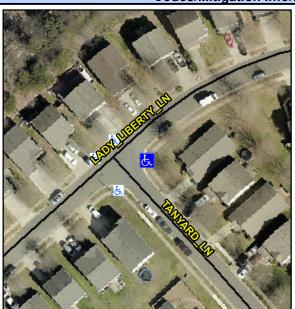

## **Access Compliance Report Public Rights-of-Way** (Curb Ramps)

Severity Score: 18.75

Intersection ID: N/A Main Street: LADY LIBERTY LN **Cross Street: TANYARD LN** Location: ADA ID: B62262A1D198 Initial Pass/Fail: Fail **Overall Compliance: No** 

## Field Measurements/Component Compliance

LADY LIBERTY LN Street 1 Name Stop Condition-Street 2 **TANYARD LN** Street 2 Name Stop Condition-Street 1 StopSign Possible Solutions: Remove & Replace Curb Ramp With Two New Directional Ramps or Equivalent. Surveyor Notes: N/A PROW/ADA: Not Found, R304.5.1, R304.5.3