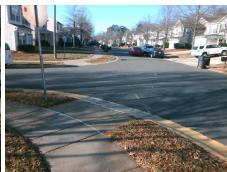

## Field Measurements/Component Compliance

LADY LIBERTY LN Street 1 Name Stop Condition-Street 2 **TANYARD LN** Street 2 Name Stop Condition-Street 1 StopSign Possible Solutions: Remove & Replace Curb Ramp With Two New Directional Ramps or Equivalent. Surveyor Notes: N/A PROW/ADA: Not Found, R304.5.1, R304.5.3