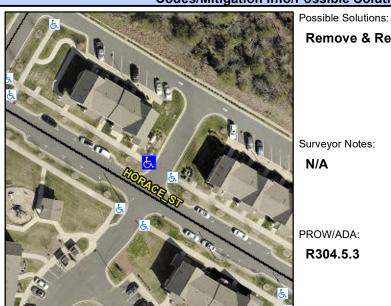

## **Access Compliance Report Public Rights-of-Way** (Curb Ramps)

Cross Street: N/A Intersection ID: N/A Main Street: HORACE\_ST Location: NW ADA ID: B63144EA7E51 Ramp Type: Directional1 Initial Pass/Fail: Fail **Overall Compliance: No Severity Score:** 1.25

**Codes/Mitigation Info/Possible Solution** 

**ENTRANCE** Street 1 Name Stop Condition-Street 1 StopSign Street 2 Name N/A Stop Condition-Street 2 N/A

| Remove & Replace Entire Ramp. |  |  |  |  |  |  |
|-------------------------------|--|--|--|--|--|--|
|                               |  |  |  |  |  |  |
|                               |  |  |  |  |  |  |
| Surveyor Notes:               |  |  |  |  |  |  |
| N/A                           |  |  |  |  |  |  |
|                               |  |  |  |  |  |  |
| PROW/ADA:                     |  |  |  |  |  |  |
| R304.5.3                      |  |  |  |  |  |  |
|                               |  |  |  |  |  |  |
|                               |  |  |  |  |  |  |
|                               |  |  |  |  |  |  |
|                               |  |  |  |  |  |  |