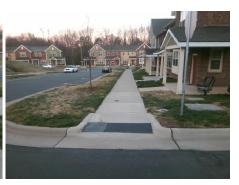

## **Access Compliance Report Public Rights-of-Way** (Curb Ramps)

Cross Street: N/A Intersection ID: N/A Main Street: HORACE\_ST Location: NW ADA ID: B63144EA7E51 Ramp Type: Directional1 Initial Pass/Fail: Fail **Overall Compliance: No Severity Score:** 1.25

Total Cost: 1600.00

| Field Measurements/Component Compliance |                       |      |            |       |                         |      |  |
|-----------------------------------------|-----------------------|------|------------|-------|-------------------------|------|--|
| Compliance Description                  |                       | Data | Compliance |       | Description             | Data |  |
| N/A                                     | Ramp Length (in)      | 24.5 | N/A        | Grad  | e Break?                | N/A  |  |
| Yes                                     | Ramp Width (in)       | 69.0 | N/A        | Grad  | e Break Slope (%)       | 0.0  |  |
| Yes                                     | Ramp Slope (%)        | 3.0  | N/A        | Grad  | e Break XSlope (%)      | 0.0  |  |
| No                                      | Ramp XSlope (%)       | 3.3  |            |       |                         |      |  |
| N/A                                     | Flare Type LT         | N/A  | N/A        | Flare | Type RT                 | N/A  |  |
| N/A                                     | Flare Slope LT (%)    | N/A  | N/A        | Flare | Slope RT (%)            | 0.0  |  |
| N/A                                     | Flare Traversable LT? | N/A  | N/A        | Flare | Traversable RT?         | N/A  |  |
| N/A                                     | Landing Length (in)   | 0.0  | N/A        | DWS   | Provided?               | N/A  |  |
| N/A                                     | Landing Width (in)    | 0.0  | N/A        | DWS   | Contrast?               | N/A  |  |
| N/A                                     | Landing Slope (%)     | 0.0  | N/A        | DWS   | Length (in)             | N/A  |  |
| N/A                                     | Landing X Slope (%)   | 0.0  | N/A        | DWS   | Full Width?             | N/A  |  |
| N/A                                     | Landing Curb? (Y/N)   | N/A  | N/A        | DWS   | Offset LT (in)          | N/A  |  |
| N/A                                     | Shared Landing?       | N/A  | N/A        | DWS   | Offset RT (in)          | N/A  |  |
| N/A                                     | Gutter Ponding?       | 0.0  | N/A        | Gutte | r Slope (%)             | N/A  |  |
| N/A                                     | Gutter Lip Ht (in)    | 0.0  | N/A        | Gutte | r X Slope (%)           | N/A  |  |
| N/A                                     | Painted X Walk1?      | No   |            | Road  | Slope (%)               | 6.9  |  |
|                                         | X Walk 1 Direction    | То Е |            | Road  | X Slope (%)             | 2.8  |  |
|                                         | X Walk 1 Width (in)   | N/A  |            | Clear | Space?                  | N/A  |  |
|                                         | X Walk 1 Slope (%)    | 6.5  | N/A        | Clear | Space to XWalk (in)     | N/A  |  |
|                                         | X Walk 1 X Slope (%)  | 2.8  | N/A        | Storn | n Grate/Utility Hazard? | N/A  |  |
| N/A                                     | Ramp inside XWalk1?   | N/A  |            | Storn | n Grate/Utility Type    |      |  |
| N/A                                     | Any Obstructions?     | N/A  |            |       |                         | N/A  |  |
|                                         | Obstruction Type      |      | Yes        | Surfa | ce Condition? (G/P)     | Good |  |
|                                         |                       | N/A  | N/A        | Curb  | Slope (%)               | 6.4  |  |
|                                         |                       |      |            |       |                         |      |  |