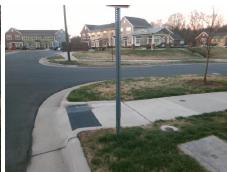

## **Access Compliance Report Public Rights-of-Way** (Curb Ramps)

Cross Street: N/A Intersection ID: N/A Main Street: HORACE\_ST Location: NW ADA ID: B63144EA7E51 Ramp Type: Directional1 Initial Pass/Fail: Fail **Overall Compliance: No Severity Score:** 1.25

Total Cost: 1600.00

| Field Measurements/Component Compliance |                       |      |            |       |                         |      |  |
|-----------------------------------------|-----------------------|------|------------|-------|-------------------------|------|--|
| Compliance Description                  |                       | Data | Compliance |       | Description             | Data |  |
| N/A                                     | Ramp Length (in)      | 24.5 | N/A        | Grad  | e Break?                | N/A  |  |
| Yes                                     | Ramp Width (in)       | 69.0 | N/A        | Grad  | e Break Slope (%)       | 0.0  |  |
| Yes                                     | Ramp Slope (%)        | 3.0  | N/A        | Grad  | e Break XSlope (%)      | 0.0  |  |
| No                                      | Ramp XSlope (%)       | 3.3  |            |       |                         |      |  |
| N/A                                     | Flare Type LT         | N/A  | N/A        | Flare | Type RT                 | N/A  |  |
| N/A                                     | Flare Slope LT (%)    | N/A  | N/A        | Flare | Slope RT (%)            | 0.0  |  |
| N/A                                     | Flare Traversable LT? | N/A  | N/A        | Flare | Traversable RT?         | N/A  |  |
| N/A                                     | Landing Length (in)   | 0.0  | N/A        | DWS   | Provided?               | N/A  |  |
| N/A                                     | Landing Width (in)    | 0.0  | N/A        | DWS   | Contrast?               | N/A  |  |
| N/A                                     | Landing Slope (%)     | 0.0  | N/A        | DWS   | Length (in)             | N/A  |  |
| N/A                                     | Landing X Slope (%)   | 0.0  | N/A        | DWS   | Full Width?             | N/A  |  |
| N/A                                     | Landing Curb? (Y/N)   | N/A  | N/A        | DWS   | Offset LT (in)          | N/A  |  |
| N/A                                     | Shared Landing?       | N/A  | N/A        | DWS   | Offset RT (in)          | N/A  |  |
| N/A                                     | Gutter Ponding?       | 0.0  | N/A        | Gutte | r Slope (%)             | N/A  |  |
| N/A                                     | Gutter Lip Ht (in)    | 0.0  | N/A        | Gutte | r X Slope (%)           | N/A  |  |
| N/A                                     | Painted X Walk1?      | No   |            | Road  | Slope (%)               | 6.9  |  |
|                                         | X Walk 1 Direction    | То Е |            | Road  | X Slope (%)             | 2.8  |  |
|                                         | X Walk 1 Width (in)   | N/A  |            | Clear | Space?                  | N/A  |  |
|                                         | X Walk 1 Slope (%)    | 6.5  | N/A        | Clear | Space to XWalk (in)     | N/A  |  |
|                                         | X Walk 1 X Slope (%)  | 2.8  | N/A        | Storn | n Grate/Utility Hazard? | N/A  |  |
| N/A                                     | Ramp inside XWalk1?   | N/A  |            | Storn | n Grate/Utility Type    |      |  |
| N/A                                     | Any Obstructions?     | N/A  |            |       |                         | N/A  |  |
|                                         | Obstruction Type      |      | Yes        | Surfa | ce Condition? (G/P)     | Good |  |
|                                         |                       | N/A  | N/A        | Curb  | Slope (%)               | 6.4  |  |
|                                         |                       |      |            |       |                         |      |  |