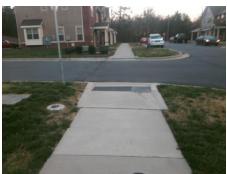

## **Access Compliance Report Public Rights-of-Way** (Curb Ramps)

Cross Street: N/A Intersection ID: N/A Main Street: HORACE\_ST Location: NW ADA ID: B63144EA7E51 Ramp Type: Directional1 Initial Pass/Fail: Fail **Overall Compliance: No Severity Score:** 1.25

Total Cost: 1600.00

| Field Measurements/Component Compliance |                       |      |            |       |                         |      |  |
|-----------------------------------------|-----------------------|------|------------|-------|-------------------------|------|--|
| Compliance Description                  |                       | Data | Compliance |       | Description             | Data |  |
| N/A                                     | Ramp Length (in)      | 24.5 | N/A        | Grad  | e Break?                | N/A  |  |
| Yes                                     | Ramp Width (in)       | 69.0 | N/A        | Grad  | e Break Slope (%)       | 0.0  |  |
| Yes                                     | Ramp Slope (%)        | 3.0  | N/A        | Grad  | e Break XSlope (%)      | 0.0  |  |
| No                                      | Ramp XSlope (%)       | 3.3  |            |       |                         |      |  |
| N/A                                     | Flare Type LT         | N/A  | N/A        | Flare | Type RT                 | N/A  |  |
| N/A                                     | Flare Slope LT (%)    | N/A  | N/A        | Flare | Slope RT (%)            | 0.0  |  |
| N/A                                     | Flare Traversable LT? | N/A  | N/A        | Flare | Traversable RT?         | N/A  |  |
| N/A                                     | Landing Length (in)   | 0.0  | N/A        | DWS   | Provided?               | N/A  |  |
| N/A                                     | Landing Width (in)    | 0.0  | N/A        | DWS   | Contrast?               | N/A  |  |
| N/A                                     | Landing Slope (%)     | 0.0  | N/A        | DWS   | Length (in)             | N/A  |  |
| N/A                                     | Landing X Slope (%)   | 0.0  | N/A        | DWS   | Full Width?             | N/A  |  |
| N/A                                     | Landing Curb? (Y/N)   | N/A  | N/A        | DWS   | Offset LT (in)          | N/A  |  |
| N/A                                     | Shared Landing?       | N/A  | N/A        | DWS   | Offset RT (in)          | N/A  |  |
| N/A                                     | Gutter Ponding?       | 0.0  | N/A        | Gutte | r Slope (%)             | N/A  |  |
| N/A                                     | Gutter Lip Ht (in)    | 0.0  | N/A        | Gutte | r X Slope (%)           | N/A  |  |
| N/A                                     | Painted X Walk1?      | No   |            | Road  | Slope (%)               | 6.9  |  |
|                                         | X Walk 1 Direction    | То Е |            | Road  | X Slope (%)             | 2.8  |  |
|                                         | X Walk 1 Width (in)   | N/A  |            | Clear | Space?                  | N/A  |  |
|                                         | X Walk 1 Slope (%)    | 6.5  | N/A        | Clear | Space to XWalk (in)     | N/A  |  |
|                                         | X Walk 1 X Slope (%)  | 2.8  | N/A        | Storn | n Grate/Utility Hazard? | N/A  |  |
| N/A                                     | Ramp inside XWalk1?   | N/A  |            | Storn | n Grate/Utility Type    |      |  |
| N/A                                     | Any Obstructions?     | N/A  |            |       |                         | N/A  |  |
|                                         | Obstruction Type      |      | Yes        | Surfa | ce Condition? (G/P)     | Good |  |
|                                         |                       | N/A  | N/A        | Curb  | Slope (%)               | 6.4  |  |
|                                         |                       |      |            |       |                         |      |  |