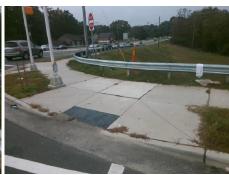

## Field Measurements/Component Compliance

Street 1 Name E INDEPENDENCE RA
Stop Condition-Street 2 Signal
Street 2 Name N/A
Stop Condition-Street 1 N/A

Possible Solutions:

Remove & Replace Entire Ramp.

Surveyor Notes:

N/A

PROW/ADA:

R304.2.2, R304.5.3

Total Cost: \$ 1850.00

| Fleid Measurements/Component Compilance |                       |       |                        |                             |      |
|-----------------------------------------|-----------------------|-------|------------------------|-----------------------------|------|
| Compliance Description                  |                       | Data  | Compliance Description |                             | Data |
| N/A                                     | Ramp Length (in)      | 65.0  | No                     | Ramp Slope (%)              | 9.4  |
| Yes                                     | Ramp Width (in)       | 59.0  | No                     | Ramp XSlope (%)             | 3.2  |
| N/A                                     | Flare Type LT         | N/A   | N/A                    | Flare Type RT               | N/A  |
| N/A                                     | Flare Slope LT (%)    | N/A   | N/A                    | Flare Slope RT (%)          | N/A  |
| N/A                                     | Flare Traversable LT? | N/A   | N/A                    | Flare Traversable RT?       | N/A  |
| N/A                                     | Landing Length (in)   | N/A   | N/A                    | DWS Provided?               | N/A  |
| N/A                                     | Landing Width (in)    | N/A   | N/A                    | DWS Contrast?               | N/A  |
| N/A                                     | Landing Slope (%)     | N/A   | N/A                    | DWS Length (in)             | N/A  |
| N/A                                     | Landing X Slope (%)   | N/A   | N/A                    | DWS Full Width?             | N/A  |
| N/A                                     | Landing Curb? (Y/N)   | N/A   | N/A                    | DWS Offset (in)             | N/A  |
| N/A                                     | Shared Landing?       | N/A   |                        |                             |      |
| N/A                                     | Gutter Ponding?       | N/A   | N/A                    | Gutter Slope (%)            | N/A  |
| N/A                                     | Gutter Lip Ht (in)    | N/A   | N/A                    | Gutter X Slope (%)          | N/A  |
| N/A                                     | Painted X Walk1?      | Yes   | N/A                    | Painted X Walk2?            | N/A  |
|                                         | X Walk 1 Direction    | To NE |                        | X Walk 2 Direction          | N/A  |
| N/A                                     | X Walk 1 Width (in)   | 111.0 | N/A                    | X Walk 2 Width (in)         | N/A  |
|                                         | X Walk 1 Slope (%)    | 6.8   |                        | X Walk 2 Slope (%)          | N/A  |
|                                         | X Walk 1 X Slope (%)  | 2.8   |                        | X Walk 2 X Slope (%)        | N/A  |
| N/A                                     | Ramp inside XWalk1?   | Yes   | N/A                    | Ramp inside XWalk2?         | N/A  |
|                                         | Road Slope (%)        | N/A   | N/A                    | Clear Space?                | N/A  |
|                                         | Road X Slope (%)      | N/A   | N/A                    | Clear Space to XWalk (in)   | N/A  |
| N/A                                     | Any Obstructions?     | N/A   | N/A                    | Storm Grate/Utility Hazard? | N/A  |
|                                         | Obstruction Type      |       | l                      | Storm Grate/Utility Type    |      |
|                                         |                       | N/A   |                        |                             | N/A  |
|                                         |                       |       | Yes                    | Surface Condition? (G/P)    | Good |