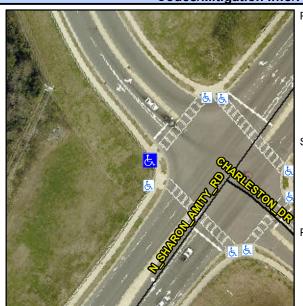

## Access Compliance Report Public Rights-of-Way (Curb Ramps)

Intersection ID: 54779 Main Street: INDEPENDENCE/I-277\_RA Cross Street: N\_SHARON\_AMITY\_RD Location: NW

ADA ID: B6324E35CDD2 Ramp Type: Perp Initial Pass/Fail: Fail Overall Compliance: No Severity Score: 13.75