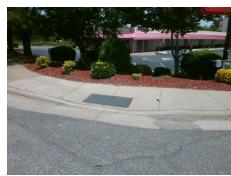

## **Access Compliance Report Public Rights-of-Way** (Curb Ramps)

Intersection ID: 7516 Main Street: BEATTIES FORD RD **Cross Street: BISHOP MADISON LN** Location: NE ADA ID: B6388C03759B Ramp Type: PerpDiag Initial Pass/Fail: Fail **Overall Compliance: No** Severity Score: 13.75

**Codes/Mitigation Info/Possible Solution** 

Street 1 Name Stop Condition-Street 2 Street 2 Name Stop Condition-Street 1

**BEATTIES FORD RD** None **BISHOP MADISON LN** StopSign

Possible Solutions: **Remove & Replace Curb Ramp With** Two New Directional Ramps or Equivalent. Surveyor Notes: N/A PROW/ADA: Not Found, R304.2.2, R304.5.3

Total Cost: 3200.00

| Field Measurements/Component Compliance |                        |                       |      |                        |                             |      |
|-----------------------------------------|------------------------|-----------------------|------|------------------------|-----------------------------|------|
|                                         | Compliance Description |                       | Data | Compliance Description |                             | Data |
|                                         | N/A                    | Ramp Length (in)      | 66.0 | No                     | Ramp Slope (%)              | 9.2  |
|                                         | Yes                    | Ramp Width (in)       | 52.0 | No                     | Ramp XSlope (%)             | 3.1  |
|                                         | N/A                    | Flare Type LT         | N/A  | N/A                    | Flare Type RT               | N/A  |
|                                         | N/A                    | Flare Slope LT (%)    | N/A  | N/A                    | Flare Slope RT (%)          | N/A  |
|                                         | N/A                    | Flare Traversable LT? | N/A  | N/A                    | Flare Traversable RT?       | N/A  |
|                                         | N/A                    | Landing Length (in)   | N/A  | N/A                    | DWS Provided?               | N/A  |
|                                         | N/A                    | Landing Width (in)    | N/A  | N/A                    | DWS Contrast?               | N/A  |
|                                         | N/A                    | Landing Slope (%)     | N/A  | N/A                    | DWS Length (in)             | N/A  |
|                                         | N/A                    | Landing X Slope (%)   | N/A  | N/A                    | DWS Full Width?             | N/A  |
|                                         | N/A                    | Landing Curb? (Y/N)   | N/A  | N/A                    | DWS Offset (in)             | N/A  |
|                                         | N/A                    | Shared Landing?       | N/A  |                        |                             |      |
|                                         | N/A                    | Gutter Ponding?       | N/A  | N/A                    | Gutter Slope (%)            | N/A  |
|                                         | N/A                    | Gutter Lip Ht (in)    | 0.5  | N/A                    | Gutter X Slope (%)          | N/A  |
|                                         | N/A                    | Painted X Walk1?      | No   | N/A                    | Painted X Walk2?            | No   |
|                                         |                        | X Walk 1 Direction    | To W |                        | X Walk 2 Direction          | To S |
|                                         | N/A                    | X Walk 1 Width (in)   | N/A  | N/A                    | X Walk 2 Width (in)         | N/A  |
|                                         |                        | X Walk 1 Slope (%)    | 1.5  |                        | X Walk 2 Slope (%)          | 0.2  |
|                                         |                        | X Walk 1 X Slope (%)  | 0.1  |                        | X Walk 2 X Slope (%)        | 4.6  |
|                                         | N/A                    | Ramp inside XWalk1?   | N/A  | N/A                    | Ramp inside XWalk2?         | N/A  |
|                                         |                        | Road Slope (%)        | 3.0  | N/A                    | Clear Space?                | N/A  |
|                                         |                        | Road X Slope (%)      | 5.6  | N/A                    | Clear Space to XWalk (in)   | N/A  |
|                                         | N/A                    | Any Obstructions?     | N/A  | N/A                    | Storm Grate/Utility Hazard? | N/A  |
|                                         |                        | Obstruction Type      |      |                        | Storm Grate/Utility Type    |      |
|                                         |                        |                       | N/A  |                        |                             | N/A  |
|                                         |                        |                       |      | Yes                    | Surface Condition? (G/P)    | Good |
|                                         |                        | 1 dealers have        | '    | -                      | , ,                         |      |