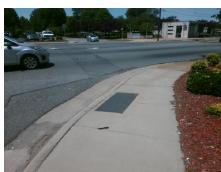

## **Access Compliance Report Public Rights-of-Way** (Curb Ramps)

Intersection ID: 7516 Main Street: BEATTIES FORD RD **Cross Street: BISHOP MADISON LN** Location: NE ADA ID: B6388C03759B Ramp Type: PerpDiag Initial Pass/Fail: Fail **Overall Compliance: No** Severity Score: 13.75

**Codes/Mitigation Info/Possible Solution** 

Street 1 Name Stop Condition-Street 2 Street 2 Name Stop Condition-Street 1

**BEATTIES FORD RD** None **BISHOP MADISON LN** StopSign

Possible Solutions: **Remove & Replace Curb Ramp With** Two New Directional Ramps or Equivalent. Surveyor Notes: N/A PROW/ADA: Not Found, R304.2.2, R304.5.3

Total Cost: 3200.00

| Field Measurements/Component Compliance |                        |                       |      |                        |                             |      |
|-----------------------------------------|------------------------|-----------------------|------|------------------------|-----------------------------|------|
|                                         | Compliance Description |                       | Data | Compliance Description |                             | Data |
|                                         | N/A                    | Ramp Length (in)      | 66.0 | No                     | Ramp Slope (%)              | 9.2  |
|                                         | Yes                    | Ramp Width (in)       | 52.0 | No                     | Ramp XSlope (%)             | 3.1  |
|                                         | N/A                    | Flare Type LT         | N/A  | N/A                    | Flare Type RT               | N/A  |
|                                         | N/A                    | Flare Slope LT (%)    | N/A  | N/A                    | Flare Slope RT (%)          | N/A  |
|                                         | N/A                    | Flare Traversable LT? | N/A  | N/A                    | Flare Traversable RT?       | N/A  |
|                                         | N/A                    | Landing Length (in)   | N/A  | N/A                    | DWS Provided?               | N/A  |
|                                         | N/A                    | Landing Width (in)    | N/A  | N/A                    | DWS Contrast?               | N/A  |
|                                         | N/A                    | Landing Slope (%)     | N/A  | N/A                    | DWS Length (in)             | N/A  |
|                                         | N/A                    | Landing X Slope (%)   | N/A  | N/A                    | DWS Full Width?             | N/A  |
|                                         | N/A                    | Landing Curb? (Y/N)   | N/A  | N/A                    | DWS Offset (in)             | N/A  |
|                                         | N/A                    | Shared Landing?       | N/A  |                        |                             |      |
|                                         | N/A                    | Gutter Ponding?       | N/A  | N/A                    | Gutter Slope (%)            | N/A  |
|                                         | N/A                    | Gutter Lip Ht (in)    | 0.5  | N/A                    | Gutter X Slope (%)          | N/A  |
|                                         | N/A                    | Painted X Walk1?      | No   | N/A                    | Painted X Walk2?            | No   |
|                                         |                        | X Walk 1 Direction    | To W |                        | X Walk 2 Direction          | To S |
|                                         | N/A                    | X Walk 1 Width (in)   | N/A  | N/A                    | X Walk 2 Width (in)         | N/A  |
|                                         |                        | X Walk 1 Slope (%)    | 1.5  |                        | X Walk 2 Slope (%)          | 0.2  |
|                                         |                        | X Walk 1 X Slope (%)  | 0.1  |                        | X Walk 2 X Slope (%)        | 4.6  |
|                                         | N/A                    | Ramp inside XWalk1?   | N/A  | N/A                    | Ramp inside XWalk2?         | N/A  |
|                                         |                        | Road Slope (%)        | 3.0  | N/A                    | Clear Space?                | N/A  |
|                                         |                        | Road X Slope (%)      | 5.6  | N/A                    | Clear Space to XWalk (in)   | N/A  |
|                                         | N/A                    | Any Obstructions?     | N/A  | N/A                    | Storm Grate/Utility Hazard? | N/A  |
|                                         |                        | Obstruction Type      |      |                        | Storm Grate/Utility Type    |      |
|                                         |                        |                       | N/A  |                        |                             | N/A  |
|                                         |                        |                       |      | Yes                    | Surface Condition? (G/P)    | Good |
|                                         |                        | 1 dealers have        | '    | -                      | , ,                         |      |