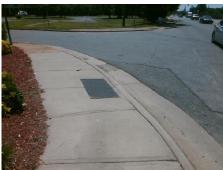

## **Access Compliance Report Public Rights-of-Way** (Curb Ramps)

Intersection ID: 7516 Main Street: BEATTIES FORD RD **Cross Street: BISHOP MADISON LN** Location: NE ADA ID: B6388C03759B Ramp Type: PerpDiag Initial Pass/Fail: Fail **Overall Compliance: No** Severity Score: 13.75

**Codes/Mitigation Info/Possible Solution** 

Street 1 Name Stop Condition-Street 2 Street 2 Name Stop Condition-Street 1

**BEATTIES FORD RD** None **BISHOP MADISON LN** StopSign

Possible Solutions: **Remove & Replace Curb Ramp With** Two New Directional Ramps or Equivalent. Surveyor Notes: N/A PROW/ADA: Not Found, R304.2.2, R304.5.3

Total Cost: 3200.00

| Field Measurements/Component Compliance |                        |                       |      |                        |                             |      |
|-----------------------------------------|------------------------|-----------------------|------|------------------------|-----------------------------|------|
|                                         | Compliance Description |                       | Data | Compliance Description |                             | Data |
|                                         | N/A                    | Ramp Length (in)      | 66.0 | No                     | Ramp Slope (%)              | 9.2  |
|                                         | Yes                    | Ramp Width (in)       | 52.0 | No                     | Ramp XSlope (%)             | 3.1  |
|                                         | N/A                    | Flare Type LT         | N/A  | N/A                    | Flare Type RT               | N/A  |
|                                         | N/A                    | Flare Slope LT (%)    | N/A  | N/A                    | Flare Slope RT (%)          | N/A  |
|                                         | N/A                    | Flare Traversable LT? | N/A  | N/A                    | Flare Traversable RT?       | N/A  |
|                                         | N/A                    | Landing Length (in)   | N/A  | N/A                    | DWS Provided?               | N/A  |
|                                         | N/A                    | Landing Width (in)    | N/A  | N/A                    | DWS Contrast?               | N/A  |
|                                         | N/A                    | Landing Slope (%)     | N/A  | N/A                    | DWS Length (in)             | N/A  |
|                                         | N/A                    | Landing X Slope (%)   | N/A  | N/A                    | DWS Full Width?             | N/A  |
|                                         | N/A                    | Landing Curb? (Y/N)   | N/A  | N/A                    | DWS Offset (in)             | N/A  |
|                                         | N/A                    | Shared Landing?       | N/A  |                        |                             |      |
|                                         | N/A                    | Gutter Ponding?       | N/A  | N/A                    | Gutter Slope (%)            | N/A  |
|                                         | N/A                    | Gutter Lip Ht (in)    | 0.5  | N/A                    | Gutter X Slope (%)          | N/A  |
|                                         | N/A                    | Painted X Walk1?      | No   | N/A                    | Painted X Walk2?            | No   |
|                                         |                        | X Walk 1 Direction    | To W |                        | X Walk 2 Direction          | To S |
|                                         | N/A                    | X Walk 1 Width (in)   | N/A  | N/A                    | X Walk 2 Width (in)         | N/A  |
|                                         |                        | X Walk 1 Slope (%)    | 1.5  |                        | X Walk 2 Slope (%)          | 0.2  |
|                                         |                        | X Walk 1 X Slope (%)  | 0.1  |                        | X Walk 2 X Slope (%)        | 4.6  |
|                                         | N/A                    | Ramp inside XWalk1?   | N/A  | N/A                    | Ramp inside XWalk2?         | N/A  |
|                                         |                        | Road Slope (%)        | 3.0  | N/A                    | Clear Space?                | N/A  |
|                                         |                        | Road X Slope (%)      | 5.6  | N/A                    | Clear Space to XWalk (in)   | N/A  |
|                                         | N/A                    | Any Obstructions?     | N/A  | N/A                    | Storm Grate/Utility Hazard? | N/A  |
|                                         |                        | Obstruction Type      |      |                        | Storm Grate/Utility Type    |      |
|                                         |                        |                       | N/A  |                        |                             | N/A  |
|                                         |                        |                       |      | Yes                    | Surface Condition? (G/P)    | Good |
|                                         |                        | 1 dealers have        | '    | -                      | , ,                         |      |