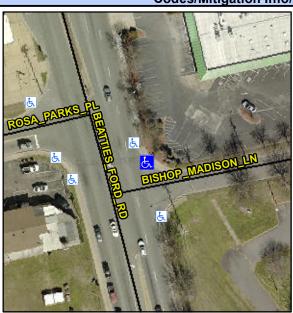

## **Access Compliance Report Public Rights-of-Way** (Curb Ramps)

Intersection ID: 7516 Main Street: BEATTIES FORD RD **Cross Street: BISHOP MADISON LN** Location: NE ADA ID: B6388C03759B Ramp Type: PerpDiag Initial Pass/Fail: Fail **Overall Compliance: No** Severity Score: 13.75

**Codes/Mitigation Info/Possible Solution** 

Street 1 Name Stop Condition-Street 2 Street 2 Name Stop Condition-Street 1

**BEATTIES FORD RD** None **BISHOP MADISON LN** StopSign

Possible Solutions: **Remove & Replace Curb Ramp With** Two New Directional Ramps or Equivalent. Surveyor Notes: N/A PROW/ADA: Not Found, R304.2.2, R304.5.3