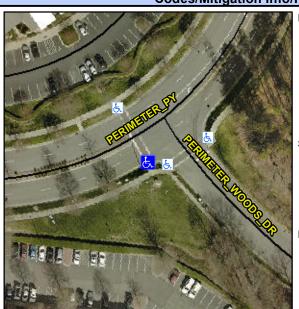

## Access Compliance Report Public Rights-of-Way (Curb Ramps)

Intersection ID: 3642 Main Street: PERIMETER\_WOODS\_DR Cross Street: PERIMETER\_PY Location: SW

ADA ID: B63AB0A2AA76 Ramp Type: Perp Initial Pass/Fail: Fail Overall Compliance: No Severity Score: 21.25