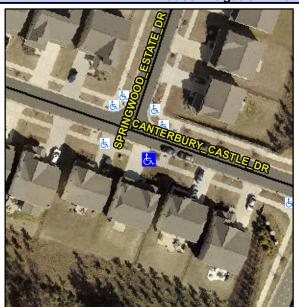

## Access Compliance Report Public Rights-of-Way (Curb Ramps)

Intersection ID: 53746 Main Street: SPRINGWOOD\_ESTATE\_DR Cross Street: CANTERBURY\_CASTLE\_DR Location: SE

ADA ID: B63BD3FBE7B6 Ramp Type: Perp Initial Pass/Fail: Fail Overall Compliance: No Severity Score: 33.75