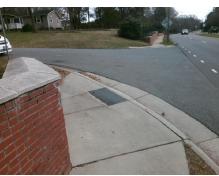

## Field Measurements/Component Compliance

Street 1 Name
Stop Condition-Street 1
Street 2 Name
Stop Condition-Street 2

PROVIDENCE RD None PINE TREE DR StopSign Possible Solutions:

Remove & Replace Curb Ramp With Two New Directional Ramps or Equivalent.

Surveyor Notes:

N/A

PROW/ADA:

Not Found, R304.5.1, R304.5.3

Total Cost: \$ 3200.00

| Field Measurements/Component Compilance |                       |       |                        |                             |       |
|-----------------------------------------|-----------------------|-------|------------------------|-----------------------------|-------|
| Compliance Description                  |                       | Data  | Compliance Description |                             | Data  |
| N/A                                     | Ramp Length (in)      | 77.0  | Yes                    | BlendTrans Slope (%)        | 1.5   |
| No                                      | Ramp Width (in)       | 32.0  | No                     | BlendTrans XSlope (%)       | 9.3   |
| N/A                                     | Flare Type LT         | N/A   | N/A                    | Flare Type RT               | N/A   |
| N/A                                     | Flare Slope LT (%)    | N/A   | N/A                    | Flare Slope RT (%)          | N/A   |
| N/A                                     | Flare Traversable LT? | N/A   | N/A                    | Flare Traversable RT?       | N/A   |
| N/A                                     | Landing Length (in)   | N/A   | N/A                    | DWS Provided?               | N/A   |
| N/A                                     | Landing Width (in)    | N/A   | N/A                    | DWS Contrast?               | N/A   |
| N/A                                     | Landing Slope (%)     | N/A   | N/A                    | DWS Length (in)             | N/A   |
| N/A                                     | Landing X Slope (%)   | N/A   | N/A                    | DWS Full Width?             | N/A   |
| N/A                                     | Landing Curb? (Y/N)   | N/A   | N/A                    | DWS Offset (in)             | N/A   |
| N/A                                     | Shared Landing?       | N/A   |                        |                             |       |
| N/A                                     | Gutter Ponding?       | N/A   | N/A                    | Gutter Slope (%)            | N/A   |
| N/A                                     | Gutter Lip Ht (in)    | N/A   | N/A                    | Gutter X Slope (%)          | N/A   |
| N/A                                     | Painted X Walk1?      | No    | N/A                    | Painted X Walk2?            | No    |
|                                         | X Walk 1 Direction    | To SW |                        | X Walk 2 Direction          | To SE |
|                                         | X Walk 1 Width (in)   | N/A   |                        | X Walk 2 Width (in)         | N/A   |
|                                         | X Walk 1 Slope (%)    | 7.6   |                        | X Walk 2 Slope (%)          | 2.2   |
|                                         | X Walk 1 X Slope (%)  | 3.7   |                        | X Walk 2 X Slope (%)        | 8.8   |
| N/A                                     | Ramp inside XWalk1?   | N/A   | N/A                    | Ramp inside XWalk2?         | N/A   |
|                                         | Road Slope (%)        | 7.0   |                        | Clear Space?                | N/A   |
|                                         | Road X Slope (%)      | 1.0   | N/A                    | Clear Space to XWalk (in)   | N/A   |
| N/A                                     | Any Obstructions?     | N/A   | N/A                    | Storm Grate/Utility Hazard? | N/A   |
|                                         | Obstruction Type      |       |                        | Storm Grate/Utility Type    |       |
|                                         |                       | N/A   |                        |                             | N/A   |
|                                         |                       |       | Yes                    | Surface Condition? (G/P)    | Good  |
|                                         | Mary Carry            |       | No                     | Curb Slope (%)              | 12.4  |