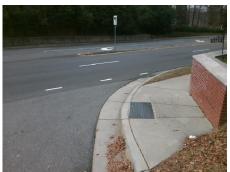

## Field Measurements/Component Compliance

Street 1 Name
Stop Condition-Street 1
Street 2 Name
Stop Condition-Street 2

PROVIDENCE RD None PINE TREE DR StopSign Possible Solutions:

Remove & Replace Curb Ramp With Two New Directional Ramps or Equivalent.

Surveyor Notes:

N/A

PROW/ADA:

Not Found, R304.5.1, R304.5.3

Total Cost: \$ 3200.00

| Field Measurements/Component Compilance |                       |       |                        |                             |       |
|-----------------------------------------|-----------------------|-------|------------------------|-----------------------------|-------|
| Compliance Description                  |                       | Data  | Compliance Description |                             | Data  |
| N/A                                     | Ramp Length (in)      | 77.0  | Yes                    | BlendTrans Slope (%)        | 1.5   |
| No                                      | Ramp Width (in)       | 32.0  | No                     | BlendTrans XSlope (%)       | 9.3   |
| N/A                                     | Flare Type LT         | N/A   | N/A                    | Flare Type RT               | N/A   |
| N/A                                     | Flare Slope LT (%)    | N/A   | N/A                    | Flare Slope RT (%)          | N/A   |
| N/A                                     | Flare Traversable LT? | N/A   | N/A                    | Flare Traversable RT?       | N/A   |
| N/A                                     | Landing Length (in)   | N/A   | N/A                    | DWS Provided?               | N/A   |
| N/A                                     | Landing Width (in)    | N/A   | N/A                    | DWS Contrast?               | N/A   |
| N/A                                     | Landing Slope (%)     | N/A   | N/A                    | DWS Length (in)             | N/A   |
| N/A                                     | Landing X Slope (%)   | N/A   | N/A                    | DWS Full Width?             | N/A   |
| N/A                                     | Landing Curb? (Y/N)   | N/A   | N/A                    | DWS Offset (in)             | N/A   |
| N/A                                     | Shared Landing?       | N/A   |                        |                             |       |
| N/A                                     | Gutter Ponding?       | N/A   | N/A                    | Gutter Slope (%)            | N/A   |
| N/A                                     | Gutter Lip Ht (in)    | N/A   | N/A                    | Gutter X Slope (%)          | N/A   |
| N/A                                     | Painted X Walk1?      | No    | N/A                    | Painted X Walk2?            | No    |
|                                         | X Walk 1 Direction    | To SW |                        | X Walk 2 Direction          | To SE |
|                                         | X Walk 1 Width (in)   | N/A   |                        | X Walk 2 Width (in)         | N/A   |
|                                         | X Walk 1 Slope (%)    | 7.6   |                        | X Walk 2 Slope (%)          | 2.2   |
|                                         | X Walk 1 X Slope (%)  | 3.7   |                        | X Walk 2 X Slope (%)        | 8.8   |
| N/A                                     | Ramp inside XWalk1?   | N/A   | N/A                    | Ramp inside XWalk2?         | N/A   |
|                                         | Road Slope (%)        | 7.0   |                        | Clear Space?                | N/A   |
|                                         | Road X Slope (%)      | 1.0   | N/A                    | Clear Space to XWalk (in)   | N/A   |
| N/A                                     | Any Obstructions?     | N/A   | N/A                    | Storm Grate/Utility Hazard? | N/A   |
|                                         | Obstruction Type      |       |                        | Storm Grate/Utility Type    |       |
|                                         |                       | N/A   |                        |                             | N/A   |
|                                         |                       |       | Yes                    | Surface Condition? (G/P)    | Good  |
|                                         | Mary Carry            |       | No                     | Curb Slope (%)              | 12.4  |