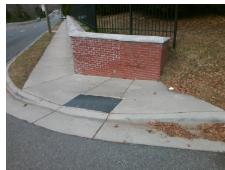

## Field Measurements/Component Compliance

Street 1 Name
Stop Condition-Street 1
Street 2 Name
Stop Condition-Street 2

PROVIDENCE RD None PINE TREE DR StopSign Possible Solutions:

Remove & Replace Curb Ramp With Two New Directional Ramps or Equivalent.

Surveyor Notes:

N/A

PROW/ADA:

Not Found, R304.5.1, R304.5.3

Total Cost: \$ 3200.00

| Field Measurements/Component Compilance |                       |       |                        |                             |       |
|-----------------------------------------|-----------------------|-------|------------------------|-----------------------------|-------|
| Compliance Description                  |                       | Data  | Compliance Description |                             | Data  |
| N/A                                     | Ramp Length (in)      | 77.0  | Yes                    | BlendTrans Slope (%)        | 1.5   |
| No                                      | Ramp Width (in)       | 32.0  | No                     | BlendTrans XSlope (%)       | 9.3   |
| N/A                                     | Flare Type LT         | N/A   | N/A                    | Flare Type RT               | N/A   |
| N/A                                     | Flare Slope LT (%)    | N/A   | N/A                    | Flare Slope RT (%)          | N/A   |
| N/A                                     | Flare Traversable LT? | N/A   | N/A                    | Flare Traversable RT?       | N/A   |
| N/A                                     | Landing Length (in)   | N/A   | N/A                    | DWS Provided?               | N/A   |
| N/A                                     | Landing Width (in)    | N/A   | N/A                    | DWS Contrast?               | N/A   |
| N/A                                     | Landing Slope (%)     | N/A   | N/A                    | DWS Length (in)             | N/A   |
| N/A                                     | Landing X Slope (%)   | N/A   | N/A                    | DWS Full Width?             | N/A   |
| N/A                                     | Landing Curb? (Y/N)   | N/A   | N/A                    | DWS Offset (in)             | N/A   |
| N/A                                     | Shared Landing?       | N/A   |                        |                             |       |
| N/A                                     | Gutter Ponding?       | N/A   | N/A                    | Gutter Slope (%)            | N/A   |
| N/A                                     | Gutter Lip Ht (in)    | N/A   | N/A                    | Gutter X Slope (%)          | N/A   |
| N/A                                     | Painted X Walk1?      | No    | N/A                    | Painted X Walk2?            | No    |
|                                         | X Walk 1 Direction    | To SW |                        | X Walk 2 Direction          | To SE |
|                                         | X Walk 1 Width (in)   | N/A   |                        | X Walk 2 Width (in)         | N/A   |
|                                         | X Walk 1 Slope (%)    | 7.6   |                        | X Walk 2 Slope (%)          | 2.2   |
|                                         | X Walk 1 X Slope (%)  | 3.7   |                        | X Walk 2 X Slope (%)        | 8.8   |
| N/A                                     | Ramp inside XWalk1?   | N/A   | N/A                    | Ramp inside XWalk2?         | N/A   |
|                                         | Road Slope (%)        | 7.0   |                        | Clear Space?                | N/A   |
|                                         | Road X Slope (%)      | 1.0   | N/A                    | Clear Space to XWalk (in)   | N/A   |
| N/A                                     | Any Obstructions?     | N/A   | N/A                    | Storm Grate/Utility Hazard? | N/A   |
|                                         | Obstruction Type      |       |                        | Storm Grate/Utility Type    |       |
|                                         |                       | N/A   |                        |                             | N/A   |
|                                         |                       |       | Yes                    | Surface Condition? (G/P)    | Good  |
|                                         | Mary Carry            |       | No                     | Curb Slope (%)              | 12.4  |