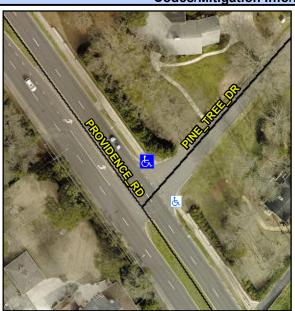

## Access Compliance Report Public Rights-of-Way (Curb Ramps)

Intersection ID: 20896 Main Street: PINE\_TREE\_DR Cross Street: PROVIDENCE\_RD Location: N

ADA ID: B63D8AFFADDF Ramp Type: BlendTrans2 Initial Pass/Fail: Fail Overall Compliance: No Severity Score: 42.5

## Field Measurements/Component Compliance

Street 1 Name
Stop Condition-Street 1
Street 2 Name
Stop Condition-Street 2

PROVIDENCE RD None PINE TREE DR StopSign Possible Solutions:

Remove & Replace Curb Ramp With Two New Directional Ramps or Equivalent.

Surveyor Notes:

N/A

PROW/ADA:

Not Found, R304.5.1, R304.5.3

Total Cost: \$ 3200.00

| Field Measurements/Component Compilance |                       |       |                        |                             |       |
|-----------------------------------------|-----------------------|-------|------------------------|-----------------------------|-------|
| Compliance Description                  |                       | Data  | Compliance Description |                             | Data  |
| N/A                                     | Ramp Length (in)      | 77.0  | Yes                    | BlendTrans Slope (%)        | 1.5   |
| No                                      | Ramp Width (in)       | 32.0  | No                     | BlendTrans XSlope (%)       | 9.3   |
| N/A                                     | Flare Type LT         | N/A   | N/A                    | Flare Type RT               | N/A   |
| N/A                                     | Flare Slope LT (%)    | N/A   | N/A                    | Flare Slope RT (%)          | N/A   |
| N/A                                     | Flare Traversable LT? | N/A   | N/A                    | Flare Traversable RT?       | N/A   |
| N/A                                     | Landing Length (in)   | N/A   | N/A                    | DWS Provided?               | N/A   |
| N/A                                     | Landing Width (in)    | N/A   | N/A                    | DWS Contrast?               | N/A   |
| N/A                                     | Landing Slope (%)     | N/A   | N/A                    | DWS Length (in)             | N/A   |
| N/A                                     | Landing X Slope (%)   | N/A   | N/A                    | DWS Full Width?             | N/A   |
| N/A                                     | Landing Curb? (Y/N)   | N/A   | N/A                    | DWS Offset (in)             | N/A   |
| N/A                                     | Shared Landing?       | N/A   |                        |                             |       |
| N/A                                     | Gutter Ponding?       | N/A   | N/A                    | Gutter Slope (%)            | N/A   |
| N/A                                     | Gutter Lip Ht (in)    | N/A   | N/A                    | Gutter X Slope (%)          | N/A   |
| N/A                                     | Painted X Walk1?      | No    | N/A                    | Painted X Walk2?            | No    |
|                                         | X Walk 1 Direction    | To SW |                        | X Walk 2 Direction          | To SE |
|                                         | X Walk 1 Width (in)   | N/A   |                        | X Walk 2 Width (in)         | N/A   |
|                                         | X Walk 1 Slope (%)    | 7.6   |                        | X Walk 2 Slope (%)          | 2.2   |
|                                         | X Walk 1 X Slope (%)  | 3.7   |                        | X Walk 2 X Slope (%)        | 8.8   |
| N/A                                     | Ramp inside XWalk1?   | N/A   | N/A                    | Ramp inside XWalk2?         | N/A   |
|                                         | Road Slope (%)        | 7.0   |                        | Clear Space?                | N/A   |
|                                         | Road X Slope (%)      | 1.0   | N/A                    | Clear Space to XWalk (in)   | N/A   |
| N/A                                     | Any Obstructions?     | N/A   | N/A                    | Storm Grate/Utility Hazard? | N/A   |
|                                         | Obstruction Type      |       |                        | Storm Grate/Utility Type    |       |
|                                         |                       | N/A   |                        |                             | N/A   |
|                                         |                       |       | Yes                    | Surface Condition? (G/P)    | Good  |
|                                         | Mary Carry            |       | No                     | Curb Slope (%)              | 12.4  |