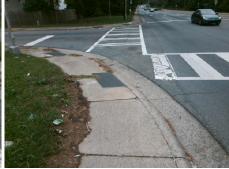

## Field Measurements/Component Compliance

Street 1 Name
Stop Condition-Street 2
Street 2 Name
Stop Condition-Street 1

THE PLAZA
Signal
LAKEDELL DR
Signal

Possible Solutions:

Remove & Replace Curb Ramp With
Two New Directional Ramps or
Equivalent. Restripe Crosswalk.

N//
N//
Surveyor Notes:
N/A

N//
PROW/ADA:
Not Found, R304.2.2

Total Cost: \$ 3400.00

| Field Measurements/Component Compliance |     |                       |       |                     |                             |      |
|-----------------------------------------|-----|-----------------------|-------|---------------------|-----------------------------|------|
| Compliance Description                  |     | Data                  | Comp  | oliance Description | Data                        |      |
| 1                                       | N/A | Ramp Length (in)      | 62.0  | No                  | Ramp Slope (%)              | 10.1 |
| ١                                       | es/ | Ramp Width (in)       | 48.0  | Yes                 | Ramp XSlope (%)             | 3.8  |
| N                                       | I/A | Flare Type LT         | N/A   | N/A                 | Flare Type RT               | N/A  |
| 1                                       | N/A | Flare Slope LT (%)    | N/A   | N/A                 | Flare Slope RT (%)          | N/A  |
| 1                                       | N/A | Flare Traversable LT? | N/A   | N/A                 | Flare Traversable RT?       | N/A  |
| 1                                       | N/A | Landing Length (in)   | N/A   | N/A                 | DWS Provided?               | N/A  |
| 1                                       | N/A | Landing Width (in)    | N/A   | N/A                 | DWS Contrast?               | N/A  |
| 1                                       | N/A | Landing Slope (%)     | N/A   | N/A                 | DWS Length (in)             | N/A  |
| 1                                       | N/A | Landing X Slope (%)   | N/A   | N/A                 | DWS Full Width?             | N/A  |
| 1                                       | N/A | Landing Curb? (Y/N)   | N/A   | N/A                 | DWS Offset (in)             | N/A  |
| 1                                       | N/A | Shared Landing?       | N/A   |                     |                             |      |
| 1                                       | N/A | Gutter Ponding?       | N/A   | N/A                 | Gutter Slope (%)            | N/A  |
| N                                       | I/A | Gutter Lip Ht (in)    | N/A   | N/A                 | Gutter X Slope (%)          | N/A  |
| 1                                       | N/A | Painted X Walk1?      | Yes   | N/A                 | Painted X Walk2?            | Yes  |
|                                         |     | X Walk 1 Direction    | To N  |                     | X Walk 2 Direction          | To W |
| 1                                       | N/A | X Walk 1 Width (in)   | 100.5 | N/A                 | X Walk 2 Width (in)         | 99.5 |
|                                         |     | X Walk 1 Slope (%)    | 2.4   |                     | X Walk 2 Slope (%)          | 2.1  |
|                                         |     | X Walk 1 X Slope (%)  | 1.3   |                     | X Walk 2 X Slope (%)        | 3.0  |
| 1                                       | N/A | Ramp inside XWalk1?   | No    | N/A                 | Ramp inside XWalk2?         | No   |
|                                         |     | Road Slope (%)        | 4.0   | N/A                 | Clear Space?                | N/A  |
|                                         |     | Road X Slope (%)      | 3.4   | N/A                 | Clear Space to XWalk (in)   | N/A  |
| 1                                       | N/A | Any Obstructions?     | N/A   | N/A                 | Storm Grate/Utility Hazard? | N/A  |
|                                         |     | Obstruction Type      |       |                     | Storm Grate/Utility Type    |      |
|                                         |     |                       | N/A   |                     |                             | N/A  |
|                                         |     |                       |       | Yes                 | Surface Condition? (G/P)    | Good |
|                                         | -   | ***                   |       | -                   |                             |      |