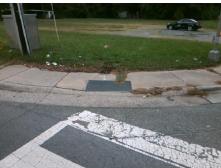

## Field Measurements/Component Compliance

Street 1 Name
Stop Condition-Street 2
Street 2 Name
Stop Condition-Street 1

THE PLAZA
Signal
LAKEDELL DR
Signal

Possible Solutions:

Remove & Replace Curb Ramp With
Two New Directional Ramps or
Equivalent. Restripe Crosswalk.

N//
N//
Surveyor Notes:
N/A

N//
PROW/ADA:
Not Found, R304.2.2

Total Cost: \$ 3400.00

| Field Measurements/Component Compliance |     |                       |       |                     |                             |      |
|-----------------------------------------|-----|-----------------------|-------|---------------------|-----------------------------|------|
| Compliance Description                  |     | Data                  | Comp  | oliance Description | Data                        |      |
| 1                                       | N/A | Ramp Length (in)      | 62.0  | No                  | Ramp Slope (%)              | 10.1 |
| ١                                       | es/ | Ramp Width (in)       | 48.0  | Yes                 | Ramp XSlope (%)             | 3.8  |
| N                                       | I/A | Flare Type LT         | N/A   | N/A                 | Flare Type RT               | N/A  |
| 1                                       | N/A | Flare Slope LT (%)    | N/A   | N/A                 | Flare Slope RT (%)          | N/A  |
| 1                                       | N/A | Flare Traversable LT? | N/A   | N/A                 | Flare Traversable RT?       | N/A  |
| 1                                       | N/A | Landing Length (in)   | N/A   | N/A                 | DWS Provided?               | N/A  |
| 1                                       | N/A | Landing Width (in)    | N/A   | N/A                 | DWS Contrast?               | N/A  |
| 1                                       | N/A | Landing Slope (%)     | N/A   | N/A                 | DWS Length (in)             | N/A  |
| 1                                       | N/A | Landing X Slope (%)   | N/A   | N/A                 | DWS Full Width?             | N/A  |
| 1                                       | N/A | Landing Curb? (Y/N)   | N/A   | N/A                 | DWS Offset (in)             | N/A  |
| 1                                       | N/A | Shared Landing?       | N/A   |                     |                             |      |
| 1                                       | N/A | Gutter Ponding?       | N/A   | N/A                 | Gutter Slope (%)            | N/A  |
| N                                       | I/A | Gutter Lip Ht (in)    | N/A   | N/A                 | Gutter X Slope (%)          | N/A  |
| 1                                       | N/A | Painted X Walk1?      | Yes   | N/A                 | Painted X Walk2?            | Yes  |
|                                         |     | X Walk 1 Direction    | To N  |                     | X Walk 2 Direction          | To W |
| 1                                       | N/A | X Walk 1 Width (in)   | 100.5 | N/A                 | X Walk 2 Width (in)         | 99.5 |
|                                         |     | X Walk 1 Slope (%)    | 2.4   |                     | X Walk 2 Slope (%)          | 2.1  |
|                                         |     | X Walk 1 X Slope (%)  | 1.3   |                     | X Walk 2 X Slope (%)        | 3.0  |
| 1                                       | N/A | Ramp inside XWalk1?   | No    | N/A                 | Ramp inside XWalk2?         | No   |
|                                         |     | Road Slope (%)        | 4.0   | N/A                 | Clear Space?                | N/A  |
|                                         |     | Road X Slope (%)      | 3.4   | N/A                 | Clear Space to XWalk (in)   | N/A  |
| 1                                       | N/A | Any Obstructions?     | N/A   | N/A                 | Storm Grate/Utility Hazard? | N/A  |
|                                         |     | Obstruction Type      |       |                     | Storm Grate/Utility Type    |      |
|                                         |     |                       | N/A   |                     |                             | N/A  |
|                                         |     |                       |       | Yes                 | Surface Condition? (G/P)    | Good |
|                                         | -   | ***                   |       | -                   |                             |      |