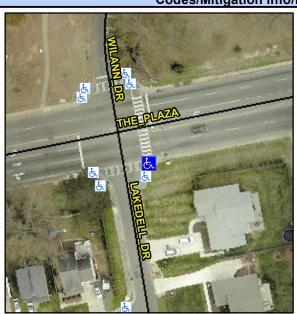

## Access Compliance Report Public Rights-of-Way (Curb Ramps)

Intersection ID: 9848 Main Street: THE\_PLAZA Cross Street: WILANN\_DR Location: SE

ADA ID: B63DF15185F2 Ramp Type: PerpDiag Initial Pass/Fail: Fail Overall Compliance: No Severity Score: 13.75

## Field Measurements/Component Compliance

Street 1 Name
Stop Condition-Street 2
Street 2 Name
Stop Condition-Street 1

THE PLAZA
Signal
LAKEDELL DR
Signal

Possible Solutions:

Remove & Replace Curb Ramp With
Two New Directional Ramps or
Equivalent. Restripe Crosswalk.