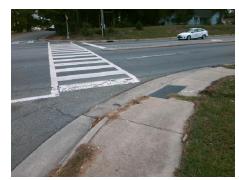

## Field Measurements/Component Compliance

Street 1 Name
Stop Condition-Street 2
Street 2 Name
Stop Condition-Street 1

THE PLAZA
Signal
LAKEDELL DR
Signal

Possible Solutions:

Remove & Replace Curb Ramp With
Two New Directional Ramps or
Equivalent. Restripe Crosswalk.

N//
N//
Surveyor Notes:
N/A

N//
PROW/ADA:
Not Found, R304.2.2

Total Cost: \$ 3400.00

| Field Measurements/Component Compliance |     |                       |       |                     |                             |      |
|-----------------------------------------|-----|-----------------------|-------|---------------------|-----------------------------|------|
| Compliance Description                  |     | Data                  | Comp  | oliance Description | Data                        |      |
| 1                                       | N/A | Ramp Length (in)      | 62.0  | No                  | Ramp Slope (%)              | 10.1 |
| ١                                       | es/ | Ramp Width (in)       | 48.0  | Yes                 | Ramp XSlope (%)             | 3.8  |
| N                                       | I/A | Flare Type LT         | N/A   | N/A                 | Flare Type RT               | N/A  |
| 1                                       | N/A | Flare Slope LT (%)    | N/A   | N/A                 | Flare Slope RT (%)          | N/A  |
| 1                                       | N/A | Flare Traversable LT? | N/A   | N/A                 | Flare Traversable RT?       | N/A  |
| 1                                       | N/A | Landing Length (in)   | N/A   | N/A                 | DWS Provided?               | N/A  |
| 1                                       | N/A | Landing Width (in)    | N/A   | N/A                 | DWS Contrast?               | N/A  |
| 1                                       | N/A | Landing Slope (%)     | N/A   | N/A                 | DWS Length (in)             | N/A  |
| 1                                       | N/A | Landing X Slope (%)   | N/A   | N/A                 | DWS Full Width?             | N/A  |
| 1                                       | N/A | Landing Curb? (Y/N)   | N/A   | N/A                 | DWS Offset (in)             | N/A  |
| 1                                       | N/A | Shared Landing?       | N/A   |                     |                             |      |
| 1                                       | N/A | Gutter Ponding?       | N/A   | N/A                 | Gutter Slope (%)            | N/A  |
| N                                       | I/A | Gutter Lip Ht (in)    | N/A   | N/A                 | Gutter X Slope (%)          | N/A  |
| 1                                       | N/A | Painted X Walk1?      | Yes   | N/A                 | Painted X Walk2?            | Yes  |
|                                         |     | X Walk 1 Direction    | To N  |                     | X Walk 2 Direction          | To W |
| 1                                       | N/A | X Walk 1 Width (in)   | 100.5 | N/A                 | X Walk 2 Width (in)         | 99.5 |
|                                         |     | X Walk 1 Slope (%)    | 2.4   |                     | X Walk 2 Slope (%)          | 2.1  |
|                                         |     | X Walk 1 X Slope (%)  | 1.3   |                     | X Walk 2 X Slope (%)        | 3.0  |
| 1                                       | N/A | Ramp inside XWalk1?   | No    | N/A                 | Ramp inside XWalk2?         | No   |
|                                         |     | Road Slope (%)        | 4.0   | N/A                 | Clear Space?                | N/A  |
|                                         |     | Road X Slope (%)      | 3.4   | N/A                 | Clear Space to XWalk (in)   | N/A  |
| 1                                       | N/A | Any Obstructions?     | N/A   | N/A                 | Storm Grate/Utility Hazard? | N/A  |
|                                         |     | Obstruction Type      |       |                     | Storm Grate/Utility Type    |      |
|                                         |     |                       | N/A   |                     |                             | N/A  |
|                                         |     |                       |       | Yes                 | Surface Condition? (G/P)    | Good |
|                                         | -   | ***                   |       | -                   |                             |      |