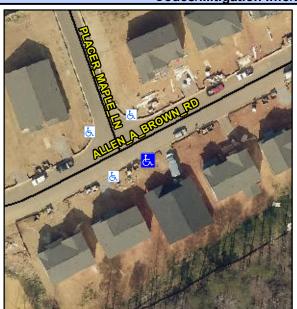

## Access Compliance Report Public Rights-of-Way (Curb Ramps)

Intersection ID: 3097 Main Street: PLACER\_MAPLE\_LN Cross Street: ALLEN\_A\_BROWN\_RD Location: SE

ADA ID: B6449FD72ABB Ramp Type: Perp Initial Pass/Fail: Fail Overall Compliance: No Severity Score: 10

## Field Measurements/Component Compliance

Street 1 Name
ALLEN A BROWN RD
Stop Condition-Street 2
None
Street 2 Name
N/A
Stop Condition-Street 1
N/A

| Pussible solution             |       |
|-------------------------------|-------|
| Possible Solutions:           | Compl |
| Remove & Replace Entire Ramp. | N/A   |
|                               | No    |
|                               | N/A   |
|                               | N/A   |
|                               | N/A   |
|                               | N/A   |
| Surveyor Notes:               | N/A   |
| N/A                           | N/A   |
|                               | N/A   |
|                               | N/A   |
|                               | N/A   |
| PROW/ADA:                     | N/A   |
| Not Found, R304.5.1           | N/A   |
| · <b>,</b> ···                | N/A   |
|                               | N/A   |
|                               | N/A   |
|                               |       |