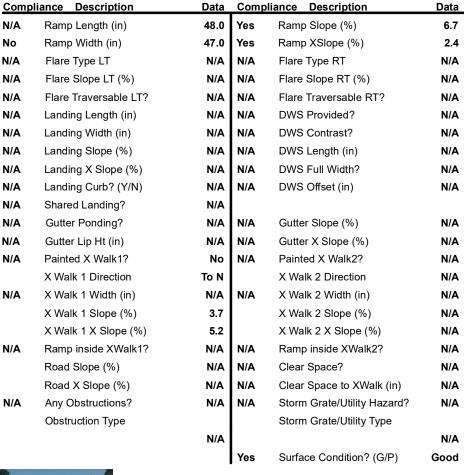

## Field Measurements/Component Compliance

Street 1 Name
ALLEN A BROWN RD
Stop Condition-Street 2
None
Street 2 Name
N/A
Stop Condition-Street 1
N/A

| Pussible solution             |       |
|-------------------------------|-------|
| Possible Solutions:           | Compl |
| Remove & Replace Entire Ramp. | N/A   |
|                               | No    |
|                               | N/A   |
|                               | N/A   |
|                               | N/A   |
|                               | N/A   |
| Surveyor Notes:               | N/A   |
| N/A                           | N/A   |
|                               | N/A   |
|                               | N/A   |
|                               | N/A   |
| PROW/ADA:                     | N/A   |
| Not Found, R304.5.1           | N/A   |
| · <b>,</b> ···                | N/A   |
|                               | N/A   |
|                               | N/A   |
|                               |       |