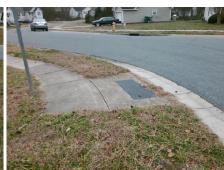

## Access Compliance Report Public Rights-of-Way (Curb Ramps)

Intersection ID: 29359 Main Street: MOSSBURG\_CT Cross Street: REALTREE\_LN Location: E

ADA ID: B649FB85A267 Ramp Type: Perp Initial Pass/Fail: Fail Overall Compliance: No Severity Score: 10

| Describle Calutions:          |          |
|-------------------------------|----------|
| Possible Solutions:           | <u>C</u> |
| Remove & Replace Entire Ramp. |          |
|                               | N        |
|                               | N        |
|                               | N        |
|                               | N        |
|                               | N        |
| Surveyor Notes:               | N        |
| N/A                           | N        |
|                               | N        |
|                               | N        |
|                               | N        |
| PROW/ADA:                     | N        |
| Not Found, R304.5.1, R304.5.3 | N        |
|                               | N        |
|                               | N        |
|                               | N        |
|                               |          |

1850.00

| Comp | liance Description    | Data  |     |                    | Description             | Data |
|------|-----------------------|-------|-----|--------------------|-------------------------|------|
| N/A  | Ramp Length (in)      | 48.0  | Yes | Ramp               | Slope (%)               | 5.4  |
| No   | Ramp Width (in)       | 46.0  | No  | Ramp               | XSlope (%)              | 3.3  |
| N/A  | Flare Type LT         | N/A   | N/A | Flare Type RT      |                         | N/A  |
| N/A  | Flare Slope LT (%)    | N/A   | N/A | Flare Slope RT (%) |                         | N/A  |
| N/A  | Flare Traversable LT? | N/A   | N/A | Flare              | Traversable RT?         | N/A  |
| N/A  | Landing Length (in)   | N/A   | N/A | DWS                | Provided?               | N/A  |
| N/A  | Landing Width (in)    | N/A   | N/A | DWS                | Contrast?               | N/A  |
| N/A  | Landing Slope (%)     | N/A   | N/A | DWS                | Length (in)             | N/A  |
| N/A  | Landing X Slope (%)   | N/A   | N/A | DWS                | Full Width?             | N/A  |
| N/A  | Landing Curb? (Y/N)   | N/A   | N/A | DWS                | Offset (in)             | N/A  |
| N/A  | Shared Landing?       | N/A   |     |                    |                         |      |
| N/A  | Gutter Ponding?       | N/A   | N/A | Gutte              | r Slope (%)             | N/A  |
| N/A  | Gutter Lip Ht (in)    | N/A   | N/A | Gutter X Slope (%) |                         | N/A  |
| N/A  | Painted X Walk1?      | No    | N/A | Paint              | ed X Walk2?             | N/A  |
|      | X Walk 1 Direction    | To NW |     | X Wa               | lk 2 Direction          | N/A  |
| N/A  | X Walk 1 Width (in)   | N/A   | N/A | X Wa               | lk 2 Width (in)         | N/A  |
|      | X Walk 1 Slope (%)    | 0.9   |     | X Wa               | lk 2 Slope (%)          | N/A  |
|      | X Walk 1 X Slope (%)  | 0.4   |     | X Wa               | lk 2 X Slope (%)        | N/A  |
| N/A  | Ramp inside XWalk1?   | N/A   | N/A | Ramp               | inside XWalk2?          | N/A  |
|      | Road Slope (%)        | N/A   | N/A | Clear              | Space?                  | N/A  |
|      | Road X Slope (%)      | N/A   | N/A | Clear              | Space to XWalk (in)     | N/A  |
| N/A  | Any Obstructions?     | N/A   | N/A | Storm              | n Grate/Utility Hazard? | N/A  |
|      | Obstruction Type      |       |     | Storm              | n Grate/Utility Type    |      |
|      |                       | N/A   |     |                    |                         | N/A  |
|      |                       |       | Yes | Surfa              | ce Condition? (G/P)     | Good |