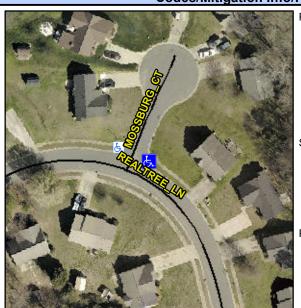

## Access Compliance Report Public Rights-of-Way (Curb Ramps)

Intersection ID: 29359 Main Street: MOSSBURG\_CT Cross Street: REALTREE\_LN Location: E

ADA ID: B649FB85A267 Ramp Type: Perp Initial Pass/Fail: Fail Overall Compliance: No Severity Score: 10

## Field Measurements/Component Compliance

| Street 1 Name           | MOSSBURG CT |
|-------------------------|-------------|
| Stop Condition-Street 2 | StopSign    |
| Street 2 Name           | N/A         |
| Stop Condition-Street 1 | N/A         |