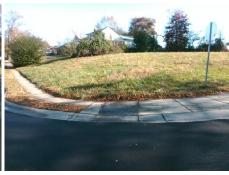

## **Access Compliance Report Public Rights-of-Way** (Curb Ramps)

Intersection ID: 8184 Main Street: ENGLISH DR **Cross Street: SOUTHWEST BV** Location: NE ADA ID: B6574E65DC45 Ramp Type: PerpDiag Initial Pass/Fail: Fail **Overall Compliance: No Severity Score:** 1.25

## Field Measurements/Component Compliance

Street 1 Name Stop Condition-Street 2 Street 2 Name Stop Condition-Street 1

**ENGLISH DR** StopSign **SOUTHWEST BV** StopSign

Possible Solutions: Remove & Replace Curb Ramp With Two New Directional Ramps or Equivalent. Surveyor Notes: N/A PROW/ADA: Not Found, R304.5.3