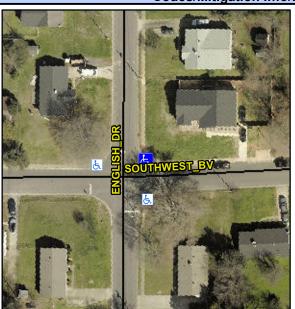

## **Access Compliance Report Public Rights-of-Way** (Curb Ramps)

Intersection ID: 8184 Main Street: ENGLISH DR **Cross Street: SOUTHWEST BV** Location: NE ADA ID: B6574E65DC45 Ramp Type: PerpDiag Initial Pass/Fail: Fail **Overall Compliance: No Severity Score:** 1.25

## Field Measurements/Component Compliance

Street 1 Name Stop Condition-Street 2 Street 2 Name Stop Condition-Street 1

**ENGLISH DR** StopSign **SOUTHWEST BV** StopSign

Possible Solutions: Remove & Replace Curb Ramp With Two New Directional Ramps or Equivalent. Surveyor Notes: N/A PROW/ADA: Not Found, R304.5.3