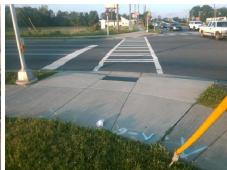

| Total Cost: | \$ | 1850.00 |
|-------------|----|---------|

| Compliance Description Data |                       | Comp   | liance Description | Data                        |      |
|-----------------------------|-----------------------|--------|--------------------|-----------------------------|------|
| N/A                         | Ramp Length (in)      | 65.0   | Yes                | Ramp Slope (%)              | 7.6  |
| Yes                         | Ramp Width (in)       | 49.0   | Yes                | Ramp XSlope (%)             | 2.3  |
| N/A                         | Flare Type LT         | Sloped | N/A                | Flare Type RT               | N/A  |
| N/A                         | Flare Slope LT (%)    | 6.5    | N/A                | Flare Slope RT (%)          | 1.8  |
| N/A                         | Flare Traversable LT? | No     | N/A                | Flare Traversable RT?       | No   |
| Yes                         | Landing Length (in)   | 72.0   | Yes                | DWS Provided?               | Yes  |
| Yes                         | Landing Width (in)    | 49.0   | Yes                | DWS Contrast?               | Yes  |
| Yes                         | Landing Slope (%)     | 1.8    | Yes                | DWS Length (in)             | 24.0 |
| Yes                         | Landing X Slope (%)   | 1.8    | Yes                | DWS Full Width?             | Yes  |
| N/A                         | Landing Curb? (Y/N)   | No     | Yes                | DWS Offset (in)             | 1.0  |
| N/A                         | Shared Landing?       | No     |                    |                             |      |
| Yes                         | Gutter Ponding?       | No     | Yes                | Gutter Slope (%)            | 1.5  |
| Yes                         | Gutter Lip Ht (in)    | 0.0    | Yes                | Gutter X Slope (%)          | 2.6  |
| N/A                         | Painted X Walk1?      | Yes    | N/A                | Painted X Walk2?            | N/A  |
|                             | X Walk 1 Direction    | To S   |                    | X Walk 2 Direction          | N/A  |
| N/A                         | X Walk 1 Width (in)   | 93.0   | N/A                | X Walk 2 Width (in)         | N/A  |
|                             | X Walk 1 Slope (%)    | 3.9    |                    | X Walk 2 Slope (%)          | N/A  |
|                             | X Walk 1 X Slope (%)  | 3.0    |                    | X Walk 2 X Slope (%)        | N/A  |
| Yes                         | Ramp inside XWalk1?   | Yes    | N/A                | Ramp inside XWalk2?         | N/A  |
|                             | Road Slope (%)        | N/A    | N/A                | Clear Space?                | Yes  |
|                             | Road X Slope (%)      | N/A    | N/A                | Clear Space to XWalk (in)   | N/A  |
| Yes                         | Any Obstructions?     | No     | Yes                | Storm Grate/Utility Hazard? | No   |
|                             | Obstruction Type      |        |                    | Storm Grate/Utility Type    |      |
|                             |                       | N/A    |                    |                             | N/A  |
|                             |                       |        | Yes                | Surface Condition? (G/P)    | Good |