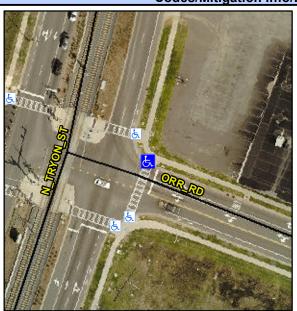

## Access Compliance Report Public Rights-of-Way (Curb Ramps)

Intersection ID: 8157Main Street: N\_TRYON\_STCross Street: ORR\_RDLocation: NEADA ID: B65821D69E9CRamp Type: PerpInitial Pass/Fail: PassOverall Compliance: NoSeverity Score: 0.25

## Field Measurements/Component Compliance

Street 1 Name ORR RD
Stop Condition-Street 2 Signal
Street 2 Name N/A
Stop Condition-Street 1 N/A

| 100  | Possible Solutions:           |  |  |  |  |  |  |  |
|------|-------------------------------|--|--|--|--|--|--|--|
| Ser. | Remove & Replace Entire Ramp. |  |  |  |  |  |  |  |
|      |                               |  |  |  |  |  |  |  |
| Ĺ    |                               |  |  |  |  |  |  |  |
| 4    |                               |  |  |  |  |  |  |  |
| -    |                               |  |  |  |  |  |  |  |
| 9    | Surveyor Notes:               |  |  |  |  |  |  |  |
| Ĵ    | N/A                           |  |  |  |  |  |  |  |
|      |                               |  |  |  |  |  |  |  |
| 7    |                               |  |  |  |  |  |  |  |
| ,    |                               |  |  |  |  |  |  |  |
|      | PROW/ADA:                     |  |  |  |  |  |  |  |
| 1    | Not Found                     |  |  |  |  |  |  |  |
|      |                               |  |  |  |  |  |  |  |
| 100  |                               |  |  |  |  |  |  |  |
| 1    |                               |  |  |  |  |  |  |  |
|      |                               |  |  |  |  |  |  |  |
|      |                               |  |  |  |  |  |  |  |
|      |                               |  |  |  |  |  |  |  |