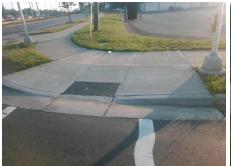

| Total Cost: | \$ | 1850.00 |
|-------------|----|---------|

| Compliance Description Data |                       | Comp   | liance Description | Data                        |      |
|-----------------------------|-----------------------|--------|--------------------|-----------------------------|------|
| N/A                         | Ramp Length (in)      | 65.0   | Yes                | Ramp Slope (%)              | 7.6  |
| Yes                         | Ramp Width (in)       | 49.0   | Yes                | Ramp XSlope (%)             | 2.3  |
| N/A                         | Flare Type LT         | Sloped | N/A                | Flare Type RT               | N/A  |
| N/A                         | Flare Slope LT (%)    | 6.5    | N/A                | Flare Slope RT (%)          | 1.8  |
| N/A                         | Flare Traversable LT? | No     | N/A                | Flare Traversable RT?       | No   |
| Yes                         | Landing Length (in)   | 72.0   | Yes                | DWS Provided?               | Yes  |
| Yes                         | Landing Width (in)    | 49.0   | Yes                | DWS Contrast?               | Yes  |
| Yes                         | Landing Slope (%)     | 1.8    | Yes                | DWS Length (in)             | 24.0 |
| Yes                         | Landing X Slope (%)   | 1.8    | Yes                | DWS Full Width?             | Yes  |
| N/A                         | Landing Curb? (Y/N)   | No     | Yes                | DWS Offset (in)             | 1.0  |
| N/A                         | Shared Landing?       | No     |                    |                             |      |
| Yes                         | Gutter Ponding?       | No     | Yes                | Gutter Slope (%)            | 1.5  |
| Yes                         | Gutter Lip Ht (in)    | 0.0    | Yes                | Gutter X Slope (%)          | 2.6  |
| N/A                         | Painted X Walk1?      | Yes    | N/A                | Painted X Walk2?            | N/A  |
|                             | X Walk 1 Direction    | To S   |                    | X Walk 2 Direction          | N/A  |
| N/A                         | X Walk 1 Width (in)   | 93.0   | N/A                | X Walk 2 Width (in)         | N/A  |
|                             | X Walk 1 Slope (%)    | 3.9    |                    | X Walk 2 Slope (%)          | N/A  |
|                             | X Walk 1 X Slope (%)  | 3.0    |                    | X Walk 2 X Slope (%)        | N/A  |
| Yes                         | Ramp inside XWalk1?   | Yes    | N/A                | Ramp inside XWalk2?         | N/A  |
|                             | Road Slope (%)        | N/A    | N/A                | Clear Space?                | Yes  |
|                             | Road X Slope (%)      | N/A    | N/A                | Clear Space to XWalk (in)   | N/A  |
| Yes                         | Any Obstructions?     | No     | Yes                | Storm Grate/Utility Hazard? | No   |
|                             | Obstruction Type      |        |                    | Storm Grate/Utility Type    |      |
|                             |                       | N/A    |                    |                             | N/A  |
|                             |                       |        | Yes                | Surface Condition? (G/P)    | Good |