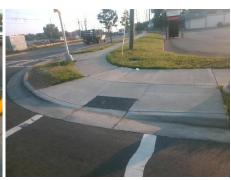

| Total Cost: | \$ | 1850.00 |
|-------------|----|---------|

| Compliance Description Data |                       | Comp   | liance Description | Data                        |      |
|-----------------------------|-----------------------|--------|--------------------|-----------------------------|------|
| N/A                         | Ramp Length (in)      | 65.0   | Yes                | Ramp Slope (%)              | 7.6  |
| Yes                         | Ramp Width (in)       | 49.0   | Yes                | Ramp XSlope (%)             | 2.3  |
| N/A                         | Flare Type LT         | Sloped | N/A                | Flare Type RT               | N/A  |
| N/A                         | Flare Slope LT (%)    | 6.5    | N/A                | Flare Slope RT (%)          | 1.8  |
| N/A                         | Flare Traversable LT? | No     | N/A                | Flare Traversable RT?       | No   |
| Yes                         | Landing Length (in)   | 72.0   | Yes                | DWS Provided?               | Yes  |
| Yes                         | Landing Width (in)    | 49.0   | Yes                | DWS Contrast?               | Yes  |
| Yes                         | Landing Slope (%)     | 1.8    | Yes                | DWS Length (in)             | 24.0 |
| Yes                         | Landing X Slope (%)   | 1.8    | Yes                | DWS Full Width?             | Yes  |
| N/A                         | Landing Curb? (Y/N)   | No     | Yes                | DWS Offset (in)             | 1.0  |
| N/A                         | Shared Landing?       | No     |                    |                             |      |
| Yes                         | Gutter Ponding?       | No     | Yes                | Gutter Slope (%)            | 1.5  |
| Yes                         | Gutter Lip Ht (in)    | 0.0    | Yes                | Gutter X Slope (%)          | 2.6  |
| N/A                         | Painted X Walk1?      | Yes    | N/A                | Painted X Walk2?            | N/A  |
|                             | X Walk 1 Direction    | To S   |                    | X Walk 2 Direction          | N/A  |
| N/A                         | X Walk 1 Width (in)   | 93.0   | N/A                | X Walk 2 Width (in)         | N/A  |
|                             | X Walk 1 Slope (%)    | 3.9    |                    | X Walk 2 Slope (%)          | N/A  |
|                             | X Walk 1 X Slope (%)  | 3.0    |                    | X Walk 2 X Slope (%)        | N/A  |
| Yes                         | Ramp inside XWalk1?   | Yes    | N/A                | Ramp inside XWalk2?         | N/A  |
|                             | Road Slope (%)        | N/A    | N/A                | Clear Space?                | Yes  |
|                             | Road X Slope (%)      | N/A    | N/A                | Clear Space to XWalk (in)   | N/A  |
| Yes                         | Any Obstructions?     | No     | Yes                | Storm Grate/Utility Hazard? | No   |
|                             | Obstruction Type      |        |                    | Storm Grate/Utility Type    |      |
|                             |                       | N/A    |                    |                             | N/A  |
|                             |                       |        | Yes                | Surface Condition? (G/P)    | Good |