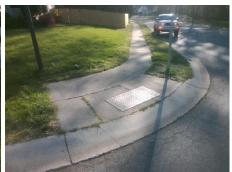

## Field Measurements/Component Compliance

Street 1 Name
Stop Condition-Street 2
Street 2 Name
Stop Condition-Street 1

STEELECHASE DR None MORNING MIST LN StopSign Possible Solutions:

Remove & Replace Curb Ramp With Two New Directional Ramps or Equivalent. Remove & Replace Gutter.

Surveyor Notes:

N/A

PROW/ADA:

Not Found, R304.5.3, R304.2.2-Perp, R304.3.2-Para, R305.1.4, R305.2

Total Cost: \$ 3950.00

| ried Measurements/Component Compnance |     |                       |        |                        |                             |      |
|---------------------------------------|-----|-----------------------|--------|------------------------|-----------------------------|------|
| Compliance Description                |     |                       | Data   | Compliance Description |                             | Data |
|                                       | N/A | Ramp Length (in)      | 50.0   | Yes                    | Ramp Slope (%)              | 6.9  |
|                                       | Yes | Ramp Width (in)       | 48.0   | No                     | Ramp XSlope (%)             | 3.2  |
|                                       | N/A | Flare Type LT         | Sloped | N/A                    | Flare Type RT               | N/A  |
|                                       | N/A | Flare Slope LT (%)    | 13.2   | N/A                    | Flare Slope RT (%)          | 1.3  |
|                                       | N/A | Flare Traversable LT? | No     | N/A                    | Flare Traversable RT?       | No   |
|                                       | Yes | Landing Length (in)   | 49.0   | Yes                    | DWS Provided?               | Yes  |
|                                       | Yes | Landing Width (in)    | 48.0   | Yes                    | DWS Contrast?               | Yes  |
|                                       | No  | Landing Slope (%)     | 3.5    | Yes                    | DWS Length (in)             | 24.0 |
|                                       | No  | Landing X Slope (%)   | 2.7    | No                     | DWS Full Width?             | No   |
|                                       | N/A | Landing Curb? (Y/N)   | No     | No                     | DWS Offset (in)             | 8.0  |
|                                       | N/A | Shared Landing?       | No     |                        |                             |      |
|                                       | Yes | Gutter Ponding?       | No     | Yes                    | Gutter Slope (%)            | 2.6  |
|                                       | Yes | Gutter Lip Ht (in)    | 0.0    | No                     | Gutter X Slope (%)          | 4.7  |
|                                       | N/A | Painted X Walk1?      | No     | N/A                    | Painted X Walk2?            | No   |
|                                       |     | X Walk 1 Direction    | To W   |                        | X Walk 2 Direction          | To S |
|                                       | N/A | X Walk 1 Width (in)   | N/A    | N/A                    | X Walk 2 Width (in)         | N/A  |
|                                       |     | X Walk 1 Slope (%)    | 7.8    |                        | X Walk 2 Slope (%)          | 2.7  |
|                                       |     | X Walk 1 X Slope (%)  | 1.8    |                        | X Walk 2 X Slope (%)        | 3.9  |
|                                       | N/A | Ramp inside XWalk1?   | N/A    | N/A                    | Ramp inside XWalk2?         | N/A  |
|                                       |     | Road Slope (%)        | 4.5    | N/A                    | Clear Space?                | Yes  |
|                                       |     | Road X Slope (%)      | 3.5    | N/A                    | Clear Space to XWalk (in)   | N/A  |
|                                       | Yes | Any Obstructions?     | No     | Yes                    | Storm Grate/Utility Hazard? | No   |
|                                       |     | Obstruction Type      |        |                        | Storm Grate/Utility Type    |      |
|                                       |     |                       |        |                        |                             |      |