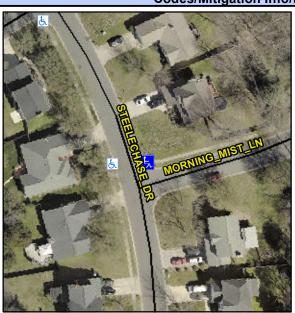

## Access Compliance Report Public Rights-of-Way (Curb Ramps)

N/A

Good

Surface Condition? (G/P)

Intersection ID: 20542 Main Street: MORNING\_MIST\_LN Cross Street: STEELECHASE\_DR Location: NE

ADA ID: B65B98898040 Ramp Type: PerpDiag Initial Pass/Fail: Pass Overall Compliance: No Severity Score: 2.75