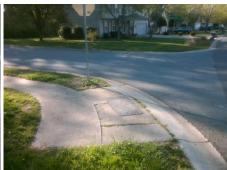

## Field Measurements/Component Compliance

Street 1 Name
Stop Condition-Street 2
Street 2 Name
Stop Condition-Street 1

STEELECHASE DR None MORNING MIST LN StopSign Possible Solutions:

Remove & Replace Curb Ramp With Two New Directional Ramps or Equivalent. Remove & Replace Gutter.

Surveyor Notes:

N/A

PROW/ADA:

Not Found, R304.5.3, R304.2.2-Perp, R304.3.2-Para, R305.1.4, R305.2

Total Cost: \$ 3950.00

| ried Measurements/Component Compnance |     |                       |        |                        |                             |      |
|---------------------------------------|-----|-----------------------|--------|------------------------|-----------------------------|------|
| Compliance Description                |     |                       | Data   | Compliance Description |                             | Data |
|                                       | N/A | Ramp Length (in)      | 50.0   | Yes                    | Ramp Slope (%)              | 6.9  |
|                                       | Yes | Ramp Width (in)       | 48.0   | No                     | Ramp XSlope (%)             | 3.2  |
|                                       | N/A | Flare Type LT         | Sloped | N/A                    | Flare Type RT               | N/A  |
|                                       | N/A | Flare Slope LT (%)    | 13.2   | N/A                    | Flare Slope RT (%)          | 1.3  |
|                                       | N/A | Flare Traversable LT? | No     | N/A                    | Flare Traversable RT?       | No   |
|                                       | Yes | Landing Length (in)   | 49.0   | Yes                    | DWS Provided?               | Yes  |
|                                       | Yes | Landing Width (in)    | 48.0   | Yes                    | DWS Contrast?               | Yes  |
|                                       | No  | Landing Slope (%)     | 3.5    | Yes                    | DWS Length (in)             | 24.0 |
|                                       | No  | Landing X Slope (%)   | 2.7    | No                     | DWS Full Width?             | No   |
|                                       | N/A | Landing Curb? (Y/N)   | No     | No                     | DWS Offset (in)             | 8.0  |
|                                       | N/A | Shared Landing?       | No     |                        |                             |      |
|                                       | Yes | Gutter Ponding?       | No     | Yes                    | Gutter Slope (%)            | 2.6  |
|                                       | Yes | Gutter Lip Ht (in)    | 0.0    | No                     | Gutter X Slope (%)          | 4.7  |
|                                       | N/A | Painted X Walk1?      | No     | N/A                    | Painted X Walk2?            | No   |
|                                       |     | X Walk 1 Direction    | To W   |                        | X Walk 2 Direction          | To S |
|                                       | N/A | X Walk 1 Width (in)   | N/A    | N/A                    | X Walk 2 Width (in)         | N/A  |
|                                       |     | X Walk 1 Slope (%)    | 7.8    |                        | X Walk 2 Slope (%)          | 2.7  |
|                                       |     | X Walk 1 X Slope (%)  | 1.8    |                        | X Walk 2 X Slope (%)        | 3.9  |
|                                       | N/A | Ramp inside XWalk1?   | N/A    | N/A                    | Ramp inside XWalk2?         | N/A  |
|                                       |     | Road Slope (%)        | 4.5    | N/A                    | Clear Space?                | Yes  |
|                                       |     | Road X Slope (%)      | 3.5    | N/A                    | Clear Space to XWalk (in)   | N/A  |
|                                       | Yes | Any Obstructions?     | No     | Yes                    | Storm Grate/Utility Hazard? | No   |
|                                       |     | Obstruction Type      |        |                        | Storm Grate/Utility Type    |      |
|                                       |     |                       |        |                        |                             |      |