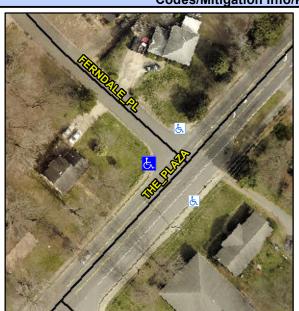

## **Access Compliance Report Public Rights-of-Way** (Curb Ramps)

Intersection ID: 9283 Main Street: FERNDALE PL **Cross Street: THE PLAZA** Location: W ADA ID: B66740F1E178 Ramp Type: PerpDiag Initial Pass/Fail: Fail **Overall Compliance: No Severity Score:** 10

**Codes/Mitigation Info/Possible Solution** 

Street 1 Name Stop Condition-Street 2 Street 2 Name Stop Condition-Street 1

THE PLAZA None **FERNDALE PL** StopSign Possible Solutions: Remove & Replace Curb Ramp With Two New Directional Ramps or Equivalent. Surveyor Notes: N/A PROW/ADA: Not Found, R304.5.1, R304.5.3