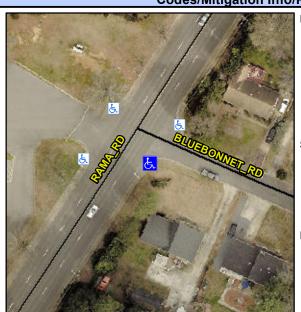

## **Access Compliance Report Public Rights-of-Way** (Curb Ramps)

Intersection ID: 17399 Main Street: BLUEBONNET RD Cross Street: RAMA\_RD Location: SE ADA ID: B66B8753BFC8 Ramp Type: PerpDiag Initial Pass/Fail: Fail **Overall Compliance: No Severity Score:** 22.5

**Codes/Mitigation Info/Possible Solution** 

Street 1 Name Stop Condition-Street 2 Street 2 Name Stop Condition-Street 1 **BLUEBONNET RD** StopSign **RAMA RD** None

Possible Solutions: Remove & Replace Curb Ramp With **Two New Directional Ramps or** Equivalent. Surveyor Notes: N/A PROW/ADA: Not Found, R304.5.1, R304.2.2, R304.5.3