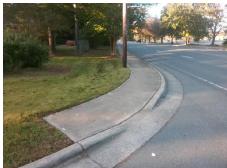

## **Access Compliance Report Public Rights-of-Way** (Curb Ramps)

Intersection ID: 17399 Main Street: BLUEBONNET RD Cross Street: RAMA\_RD Location: SE ADA ID: B66B8753BFC8 Ramp Type: PerpDiag Initial Pass/Fail: Fail **Overall Compliance: No Severity Score:** 22.5

Total Cost: 3200.00

| Field Measurements/Component Compliance |                        |                       |       |                        |       |                         |       |
|-----------------------------------------|------------------------|-----------------------|-------|------------------------|-------|-------------------------|-------|
|                                         | Compliance Description |                       | Data  | Compliance Description |       | Data                    |       |
|                                         | N/A                    | Ramp Length (in)      | 55.0  | No                     | Ramp  | Slope (%)               | 8.5   |
|                                         | No                     | Ramp Width (in)       | 46.0  | No                     | Ramp  | XSlope (%)              | 2.2   |
|                                         | N/A                    | Flare Type LT         | N/A   | N/A                    | Flare | Type RT                 | N/A   |
|                                         | N/A                    | Flare Slope LT (%)    | N/A   | N/A                    | Flare | Slope RT (%)            | N/A   |
|                                         | N/A                    | Flare Traversable LT? | N/A   | N/A                    | Flare | Traversable RT?         | N/A   |
|                                         | N/A                    | Landing Length (in)   | N/A   | N/A                    | DWS   | Provided?               | N/A   |
|                                         | N/A                    | Landing Width (in)    | N/A   | N/A                    | DWS   | Contrast?               | N/A   |
|                                         | N/A                    | Landing Slope (%)     | N/A   | N/A                    | DWS   | Length (in)             | N/A   |
|                                         | N/A                    | Landing X Slope (%)   | N/A   | N/A                    | DWS   | Full Width?             | N/A   |
|                                         | N/A                    | Landing Curb? (Y/N)   | N/A   | N/A                    | DWS   | Offset (in)             | N/A   |
|                                         | N/A                    | Shared Landing?       | N/A   |                        |       |                         |       |
|                                         | N/A                    | Gutter Ponding?       | N/A   | N/A                    | Gutte | er Slope (%)            | N/A   |
|                                         | N/A                    | Gutter Lip Ht (in)    | N/A   | N/A                    | Gutte | r X Slope (%)           | N/A   |
|                                         | N/A                    | Painted X Walk1?      | No    | N/A                    | Paint | ed X Walk2?             | No    |
|                                         |                        | X Walk 1 Direction    | To NE |                        | X Wa  | lk 2 Direction          | To NW |
|                                         | N/A                    | X Walk 1 Width (in)   | N/A   | N/A                    | X Wa  | lk 2 Width (in)         | N/A   |
|                                         |                        | X Walk 1 Slope (%)    | 2.4   |                        | X Wa  | lk 2 Slope (%)          | 4.9   |
|                                         |                        | X Walk 1 X Slope (%)  | 1.7   |                        | X Wa  | lk 2 X Slope (%)        | 0.8   |
|                                         | N/A                    | Ramp inside XWalk1?   | N/A   | N/A                    | Ram   | inside XWalk2?          | N/A   |
|                                         |                        | Road Slope (%)        | 1.3   | N/A                    | Clear | Space?                  | N/A   |
|                                         |                        | Road X Slope (%)      | 0.8   | N/A                    | Clear | Space to XWalk (in)     | N/A   |
|                                         | N/A                    | Any Obstructions?     | N/A   | N/A                    | Storn | n Grate/Utility Hazard? | N/A   |
|                                         |                        | Obstruction Type      |       |                        | Storn | n Grate/Utility Type    |       |
|                                         |                        |                       | N/A   |                        |       |                         | N/A   |
|                                         |                        |                       |       | Yes                    | Surfa | ce Condition? (G/P)     | Good  |
| W                                       |                        |                       |       |                        |       |                         |       |