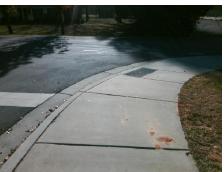

## **Access Compliance Report Public Rights-of-Way** (Curb Ramps)

Intersection ID: 5921 Main Street: COULWOOD DR **Cross Street: KENTBERRY DR** Location: **ADA ID: B66D4C84A19D** Ramp Type: Perp Initial Pass/Fail: Fail **Overall Compliance: No** Severity Score: 33.75

**Codes/Mitigation Info/Possible Solution** 

**KENTBERRY DR** Street 1 Name Stop Condition-Street 2 StopSign Street 2 Name N/A Stop Condition-Street 1 N/A Possible Solutions: Remove & Replace Entire Ramp. Surveyor Notes: N/A PROW/ADA: Not Found, R304.5.1, R304.2.2, R304.5.3

Total Cost: 1850.00

| Field Measurements/Component Compliance  Compliance Description Data Compliance Description Data |                        |       |      |                             |      |
|--------------------------------------------------------------------------------------------------|------------------------|-------|------|-----------------------------|------|
| Comp                                                                                             | Compliance Description |       | Comp | liance Description          | Data |
| N/A                                                                                              | Ramp Length (in)       | 72.0  | No   | Ramp Slope (%)              | 9.5  |
| No                                                                                               | Ramp Width (in)        | 45.0  | No   | Ramp XSlope (%)             | 6.3  |
| N/A                                                                                              | Flare Type LT          | N/A   | N/A  | Flare Type RT               | N/A  |
| N/A                                                                                              | Flare Slope LT (%)     | N/A   | N/A  | Flare Slope RT (%)          | N/A  |
| N/A                                                                                              | Flare Traversable LT?  | N/A   | N/A  | Flare Traversable RT?       | N/A  |
| N/A                                                                                              | Landing Length (in)    | N/A   | N/A  | DWS Provided?               | N/A  |
| N/A                                                                                              | Landing Width (in)     | N/A   | N/A  | DWS Contrast?               | N/A  |
| N/A                                                                                              | Landing Slope (%)      | N/A   | N/A  | DWS Length (in)             | N/A  |
| N/A                                                                                              | Landing X Slope (%)    | N/A   | N/A  | DWS Full Width?             | N/A  |
| N/A                                                                                              | Landing Curb? (Y/N)    | N/A   | N/A  | DWS Offset (in)             | N/A  |
| N/A                                                                                              | Shared Landing?        | N/A   |      |                             |      |
| N/A                                                                                              | Gutter Ponding?        | N/A   | N/A  | Gutter Slope (%)            | N/A  |
| N/A                                                                                              | Gutter Lip Ht (in)     | N/A   | N/A  | Gutter X Slope (%)          | N/A  |
| N/A                                                                                              | Painted X Walk1?       | No    | N/A  | Painted X Walk2?            | N/A  |
|                                                                                                  | X Walk 1 Direction     | To NE |      | X Walk 2 Direction          | N/A  |
| N/A                                                                                              | X Walk 1 Width (in)    | N/A   | N/A  | X Walk 2 Width (in)         | N/A  |
|                                                                                                  | X Walk 1 Slope (%)     | 5.7   |      | X Walk 2 Slope (%)          | N/A  |
|                                                                                                  | X Walk 1 X Slope (%)   | 4.8   |      | X Walk 2 X Slope (%)        | N/A  |
| N/A                                                                                              | Ramp inside XWalk1?    | N/A   | N/A  | Ramp inside XWalk2?         | N/A  |
|                                                                                                  | Road Slope (%)         | N/A   | N/A  | Clear Space?                | N/A  |
|                                                                                                  | Road X Slope (%)       | N/A   | N/A  | Clear Space to XWalk (in)   | N/A  |
| N/A                                                                                              | Any Obstructions?      | N/A   | N/A  | Storm Grate/Utility Hazard? | N/A  |
|                                                                                                  | Obstruction Type       |       |      | Storm Grate/Utility Type    |      |
|                                                                                                  |                        | N/A   |      |                             | N/A  |
|                                                                                                  |                        |       | Yes  | Surface Condition? (G/P)    | Good |
|                                                                                                  |                        | ·     | -    |                             |      |