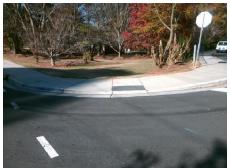

## **Access Compliance Report Public Rights-of-Way** (Curb Ramps)

Intersection ID: 5921 Main Street: COULWOOD DR **Cross Street: KENTBERRY DR** Location: **ADA ID: B66D4C84A19D** Ramp Type: Perp Initial Pass/Fail: Fail **Overall Compliance: No** Severity Score: 33.75

**Codes/Mitigation Info/Possible Solution** 

**KENTBERRY DR** Street 1 Name Stop Condition-Street 2 StopSign Street 2 Name N/A Stop Condition-Street 1 N/A Possible Solutions: Remove & Replace Entire Ramp. Surveyor Notes: N/A PROW/ADA: Not Found, R304.5.1, R304.2.2, R304.5.3

Total Cost: 1850.00

| Field Measurements/Component Compliance  Compliance Description Data Compliance Description Data |                        |       |      |                             |      |
|--------------------------------------------------------------------------------------------------|------------------------|-------|------|-----------------------------|------|
| Comp                                                                                             | Compliance Description |       | Comp | liance Description          | Data |
| N/A                                                                                              | Ramp Length (in)       | 72.0  | No   | Ramp Slope (%)              | 9.5  |
| No                                                                                               | Ramp Width (in)        | 45.0  | No   | Ramp XSlope (%)             | 6.3  |
| N/A                                                                                              | Flare Type LT          | N/A   | N/A  | Flare Type RT               | N/A  |
| N/A                                                                                              | Flare Slope LT (%)     | N/A   | N/A  | Flare Slope RT (%)          | N/A  |
| N/A                                                                                              | Flare Traversable LT?  | N/A   | N/A  | Flare Traversable RT?       | N/A  |
| N/A                                                                                              | Landing Length (in)    | N/A   | N/A  | DWS Provided?               | N/A  |
| N/A                                                                                              | Landing Width (in)     | N/A   | N/A  | DWS Contrast?               | N/A  |
| N/A                                                                                              | Landing Slope (%)      | N/A   | N/A  | DWS Length (in)             | N/A  |
| N/A                                                                                              | Landing X Slope (%)    | N/A   | N/A  | DWS Full Width?             | N/A  |
| N/A                                                                                              | Landing Curb? (Y/N)    | N/A   | N/A  | DWS Offset (in)             | N/A  |
| N/A                                                                                              | Shared Landing?        | N/A   |      |                             |      |
| N/A                                                                                              | Gutter Ponding?        | N/A   | N/A  | Gutter Slope (%)            | N/A  |
| N/A                                                                                              | Gutter Lip Ht (in)     | N/A   | N/A  | Gutter X Slope (%)          | N/A  |
| N/A                                                                                              | Painted X Walk1?       | No    | N/A  | Painted X Walk2?            | N/A  |
|                                                                                                  | X Walk 1 Direction     | To NE |      | X Walk 2 Direction          | N/A  |
| N/A                                                                                              | X Walk 1 Width (in)    | N/A   | N/A  | X Walk 2 Width (in)         | N/A  |
|                                                                                                  | X Walk 1 Slope (%)     | 5.7   |      | X Walk 2 Slope (%)          | N/A  |
|                                                                                                  | X Walk 1 X Slope (%)   | 4.8   |      | X Walk 2 X Slope (%)        | N/A  |
| N/A                                                                                              | Ramp inside XWalk1?    | N/A   | N/A  | Ramp inside XWalk2?         | N/A  |
|                                                                                                  | Road Slope (%)         | N/A   | N/A  | Clear Space?                | N/A  |
|                                                                                                  | Road X Slope (%)       | N/A   | N/A  | Clear Space to XWalk (in)   | N/A  |
| N/A                                                                                              | Any Obstructions?      | N/A   | N/A  | Storm Grate/Utility Hazard? | N/A  |
|                                                                                                  | Obstruction Type       |       |      | Storm Grate/Utility Type    |      |
|                                                                                                  |                        | N/A   |      |                             | N/A  |
|                                                                                                  |                        |       | Yes  | Surface Condition? (G/P)    | Good |
|                                                                                                  |                        | ·     | -    |                             |      |