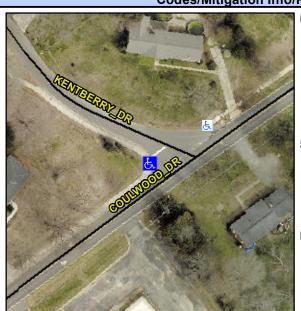

## **Access Compliance Report Public Rights-of-Way** (Curb Ramps)

Intersection ID: 5921 Main Street: COULWOOD DR **Cross Street: KENTBERRY DR** Location: **ADA ID: B66D4C84A19D** Ramp Type: Perp Initial Pass/Fail: Fail **Overall Compliance: No** Severity Score: 33.75

**Codes/Mitigation Info/Possible Solution** 

**KENTBERRY DR** Street 1 Name Stop Condition-Street 2 StopSign Street 2 Name N/A Stop Condition-Street 1 N/A Possible Solutions: Remove & Replace Entire Ramp. Surveyor Notes: N/A PROW/ADA: Not Found, R304.5.1, R304.2.2, R304.5.3