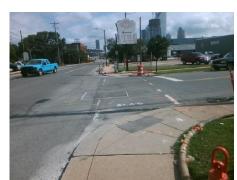

## Field Measurements/Component Compliance

Compliance Description

Data

W BLAND ST Street 1 Name Stop Condition-Street 1 Street 2 Name Stop Condition-Street 2

Remove & Replace Curb Ramp With Two New Directional Ramps or Equivalent.

Surveyor Notes:

Possible Solutions:

N/A

PROW/ADA:

R304.5.1, R304.5.3

StopSign S MINT ST None

> Total Cost: 3200.00

Yes BlendTrans Slope (%) N/A Ramp Length (in) 60.0 2.9 40.0 No No Ramp Width (in) BlendTrans XSlope (%) 2.2 N/A N/A Flare Type LT N/A Flare Type RT N/A N/A Flare Slope LT (%) N/A N/A Flare Slope RT (%) N/A N/A Flare Traversable LT? N/A N/A Flare Traversable RT? N/A N/A Landing Length (in) N/A N/A **DWS Provided?** N/A N/A Landing Width (in) N/A N/A **DWS Contrast?** N/A N/A N/A N/A Landing Slope (%) DWS Length (in) N/A N/A Landing X Slope (%) N/A N/A DWS Full Width? N/A N/A Landing Curb? (Y/N) N/A N/A DWS Offset (in) N/A N/A N/A Shared Landing? N/A **Gutter Ponding?** N/A N/A Gutter Slope (%) N/A N/A Gutter Lip Ht (in) N/A N/A Gutter X Slope (%) N/A N/A Painted X Walk1? No N/A Painted X Walk2? No X Walk 1 Direction To NE X Walk 2 Direction To NW N/A X Walk 1 Width (in) X Walk 2 Width (in) N/A X Walk 1 Slope (%) 2.7 X Walk 2 Slope (%) 1.6 X Walk 1 X Slope (%) 0.6 X Walk 2 X Slope (%) 0.7 N/A N/A Ramp inside XWalk2? N/A N/A Ramp inside XWalk1? Road Slope (%) 0.5 Clear Space? N/A Road X Slope (%) 2.3 N/A Clear Space to XWalk (in) N/A N/A N/A N/A Any Obstructions? Storm Grate/Utility Hazard? N/A **Obstruction Type** Storm Grate/Utility Type N/A N/A Yes Surface Condition? (G/P) Good