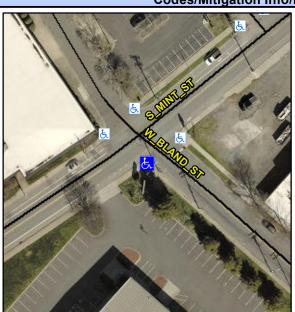

## **Access Compliance Report Public Rights-of-Way** (Curb Ramps)

Data

3.8

Intersection ID: 13056 Main Street: S MINT ST Cross Street: W BLAND ST Location: S Initial Pass/Fail: Fail **Overall Compliance: No Severity Score:** 10 ADA ID: B66F23DCA08F Ramp Type: BlendTrans2

## Field Measurements/Component Compliance

Compliance Description

Data

W BLAND ST Street 1 Name Stop Condition-Street 1 Street 2 Name Stop Condition-Street 2

Remove & Replace Curb Ramp With Two New Directional Ramps or Equivalent.