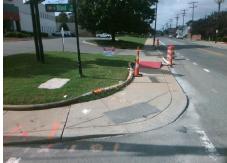

## Field Measurements/Component Compliance

Compliance Description

Data

W BLAND ST Street 1 Name Stop Condition-Street 1 Street 2 Name Stop Condition-Street 2

Remove & Replace Curb Ramp With Two New Directional Ramps or Equivalent.

Surveyor Notes:

Possible Solutions:

N/A

PROW/ADA:

R304.5.1, R304.5.3

StopSign S MINT ST None

> Total Cost: 3200.00

Yes BlendTrans Slope (%) N/A Ramp Length (in) 60.0 2.9 40.0 No No Ramp Width (in) BlendTrans XSlope (%) 2.2 N/A N/A Flare Type LT N/A Flare Type RT N/A N/A Flare Slope LT (%) N/A N/A Flare Slope RT (%) N/A N/A Flare Traversable LT? N/A N/A Flare Traversable RT? N/A N/A Landing Length (in) N/A N/A **DWS Provided?** N/A N/A Landing Width (in) N/A N/A **DWS Contrast?** N/A N/A N/A N/A Landing Slope (%) DWS Length (in) N/A N/A Landing X Slope (%) N/A N/A DWS Full Width? N/A N/A Landing Curb? (Y/N) N/A N/A DWS Offset (in) N/A N/A N/A Shared Landing? N/A **Gutter Ponding?** N/A N/A Gutter Slope (%) N/A N/A Gutter Lip Ht (in) N/A N/A Gutter X Slope (%) N/A N/A Painted X Walk1? No N/A Painted X Walk2? No X Walk 1 Direction To NE X Walk 2 Direction To NW N/A X Walk 1 Width (in) X Walk 2 Width (in) N/A X Walk 1 Slope (%) 2.7 X Walk 2 Slope (%) 1.6 X Walk 1 X Slope (%) 0.6 X Walk 2 X Slope (%) 0.7 N/A N/A Ramp inside XWalk2? N/A N/A Ramp inside XWalk1? Road Slope (%) 0.5 Clear Space? N/A Road X Slope (%) 2.3 N/A Clear Space to XWalk (in) N/A N/A N/A N/A Any Obstructions? Storm Grate/Utility Hazard? N/A **Obstruction Type** Storm Grate/Utility Type N/A N/A Yes Surface Condition? (G/P) Good