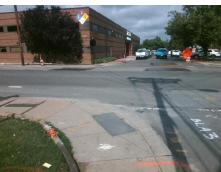

## Field Measurements/Component Compliance

Compliance Description

Data

W BLAND ST Street 1 Name Stop Condition-Street 1 Street 2 Name Stop Condition-Street 2

Remove & Replace Curb Ramp With Two New Directional Ramps or Equivalent.

Surveyor Notes:

Possible Solutions:

N/A

PROW/ADA:

R304.5.1, R304.5.3

StopSign S MINT ST None

> Total Cost: 3200.00

Yes BlendTrans Slope (%) N/A Ramp Length (in) 60.0 2.9 40.0 No No Ramp Width (in) BlendTrans XSlope (%) 2.2 N/A N/A Flare Type LT N/A Flare Type RT N/A N/A Flare Slope LT (%) N/A N/A Flare Slope RT (%) N/A N/A Flare Traversable LT? N/A N/A Flare Traversable RT? N/A N/A Landing Length (in) N/A N/A **DWS Provided?** N/A N/A Landing Width (in) N/A N/A **DWS Contrast?** N/A N/A N/A N/A Landing Slope (%) DWS Length (in) N/A N/A Landing X Slope (%) N/A N/A DWS Full Width? N/A N/A Landing Curb? (Y/N) N/A N/A DWS Offset (in) N/A N/A N/A Shared Landing? N/A **Gutter Ponding?** N/A N/A Gutter Slope (%) N/A N/A Gutter Lip Ht (in) N/A N/A Gutter X Slope (%) N/A N/A Painted X Walk1? No N/A Painted X Walk2? No X Walk 1 Direction To NE X Walk 2 Direction To NW N/A X Walk 1 Width (in) X Walk 2 Width (in) N/A X Walk 1 Slope (%) 2.7 X Walk 2 Slope (%) 1.6 X Walk 1 X Slope (%) 0.6 X Walk 2 X Slope (%) 0.7 N/A N/A Ramp inside XWalk2? N/A N/A Ramp inside XWalk1? Road Slope (%) 0.5 Clear Space? N/A Road X Slope (%) 2.3 N/A Clear Space to XWalk (in) N/A N/A N/A N/A Any Obstructions? Storm Grate/Utility Hazard? N/A **Obstruction Type** Storm Grate/Utility Type N/A N/A Yes Surface Condition? (G/P) Good